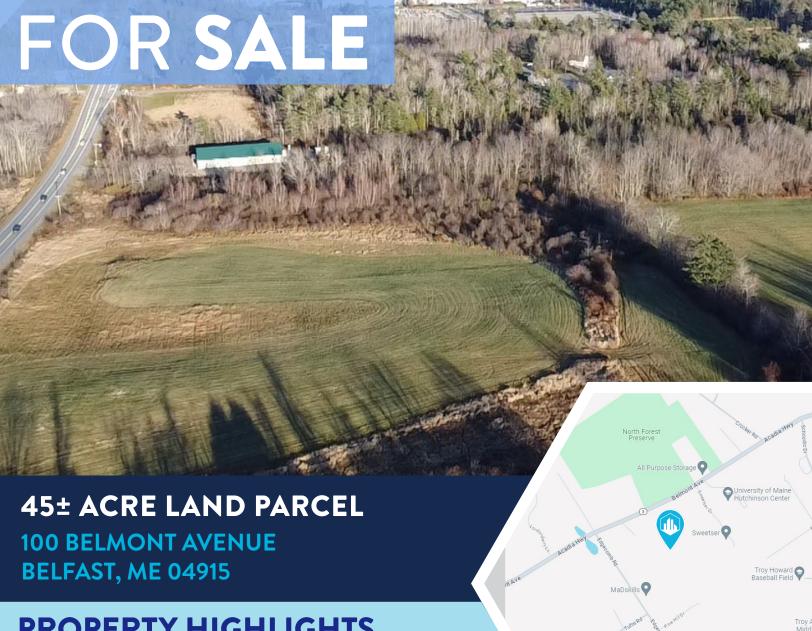

## **PROPERTY HIGHLIGHTS**

- 45± acre parcel less than 2 miles from downtown Belfast
- Level, cleared land with approximately 900' of frontage along Route 3
- Possibility for a range of commercial and residential uses within current zoning. Contact brokers for details.
- Sale Price: \$799,000

## 100 BELMONT AVENUE BELFAST, ME 04915

## **PROPERTY DETAILS**

| OWNER OF RECORD   | Penobscot Community Health Center |
|-------------------|-----------------------------------|
| ASSESSOR'S REF    | Map 5, Lot 26                     |
| REGISTRY OF DEEDS | Book 4747, Page 336               |
| LOT SIZE          | 45± Acres                         |
| ZONING            | Office Park District              |
| ROAD FRONTAGE     | 900' on Route 3                   |
| SALE PRICE        | \$799,000 (\$17,756/acre)         |