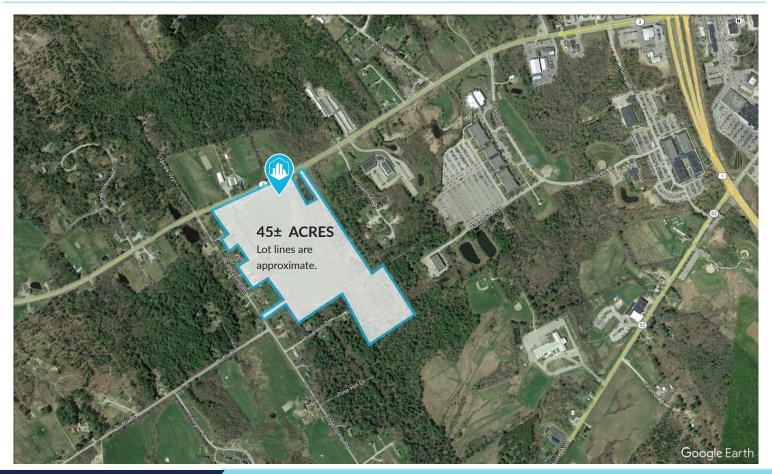

## **PROPERTY HIGHLIGHTS**

- 45± acre parcel less than 2 miles from downtown Belfast
- Level, cleared land with approximately 900' of frontage along Route 3
- Possibility for a range of commercial and residential uses within current zoning. Contact brokers for details.
- Sale Price: \$799,000

## **PROPERTY DETAILS**

| OWNER OF RECORD   | Penobscot Community Health Center |
|-------------------|-----------------------------------|
| ASSESSOR'S REF    | Map 5, Lot 26                     |
| REGISTRY OF DEEDS | Book 4747, Page 336               |
| LOT SIZE          | 45± Acres                         |
| ZONING            | Office Park District              |
| ROAD FRONTAGE     | 900' on Route 3                   |
| SALE PRICE        | \$799,000 (\$17,756/acre)         |