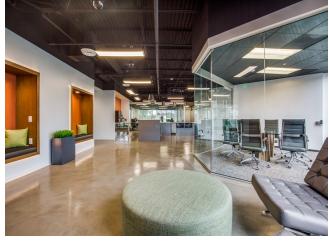

e, one block east of Grogan's Mill Road. Choosing the location for your private office, shared office, virtual office, executive suites or coworking space in the Woodlands will place you in a community of professionals serious about getting real work done. Our Woodlands offices occupy the top floor of a newly renovated Class A office tower and boast executive suites, two board rooms, four conference rooms, three team rooms, a variety of coworking spaces, a full service coffee lounge, and the latest IT infrastructure. Situated in an upscale area with easy access and ample free parking, the WorkSuites Woodlands location is less than one mile from the bustling Woodlands Mall and Waterway Square and their myriad of upscale shops and dining....

- turnkey private offices
- short term leases





#### 5th Floor Ste 510

| Space Available | 100 - 5,000 SF |
|-----------------|----------------|
| Rental Rate     | Upon Request   |
| Date Available  | Now            |
| Service Type    | Negotiable     |
| Space Type      | Sublet         |
| Space Use       | Office         |
| Lease Term      | Negotiable     |
|                 |                |

1

## **Major Tenant Information**

Tenant SF Occupied Lease Expired

Entergy Gulf States Power LLC 55,549 Legacy Reserves 7,176

Montgomery County Community 500

Foundation

Penske Truck Leasing Co., L.P. 6,388

WorkSuites 30,355

August 2023

June 2024

#### 2001 Timberloch PI, The Woodlands, TX 77380

Executive suites and all-inclusive office suites in The Woodlands might be the most beautiful office space in the Houston metro area.