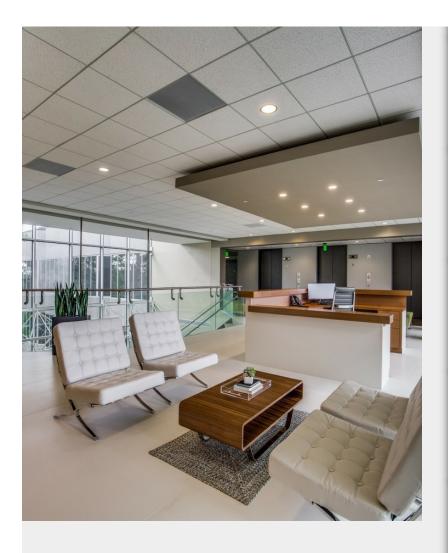

## 2001 Timberloch Pl

2001 Timberloch PI, The Woodlands, TX 77380



Elizabeth Albrecht WORKSUITES 555 Republic Dr, Suite 200,Plano, TX 75074 ealbrecht@worksuites.com (214) 800-2300



| Rental Rate:            | Upon Request       |
|-------------------------|--------------------|
| Min. Divisible:         | 100 SF             |
| Property Type:          | Office             |
| Building Class:         | В                  |
| Rentable Building Area: | 147,753 SF         |
| Year Built:             | 1981               |
| Walk Score ®:           | 49 (Car-Dependent) |
| Rental Rate Mo:         | Upon Request       |

## 2001 Timberloch PI

**Upon Request** 

Executive suites and all-inclusive office suites in The Woodlands might be the most beautiful office space in the Houston metro area. These all-inclusive offices for rent are ideally located in the heart of The Woodlands at 2001 Timberloch Place, one block east of Grogan's Mill Road. Choosing the location for you