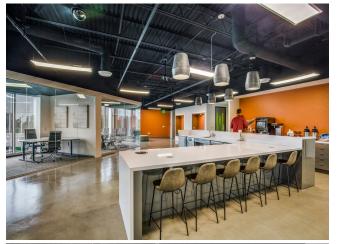

ace, one block east of Grogan's Mill Road. Choosing the location for your private office, shared office, virtual office, executive suites or coworking space in the Woodlands will place you in a community of professionals serious about getting real work done. Our Woodlands offices occupy the top floor of a newly renovated Class A office tower and boast executive suites, two board rooms, four conference rooms, three team rooms, a variety of coworking spaces, a full service coffee lounge, and the latest IT infrastructure. Situated in an upscale area with easy access and ample free parking, the WorkSuites Woodlands location is less than one mile from the bustling Woodlands Mall and Waterway Square and their myriad of upscale shops and dining....

- turnkey private offices
- short term leases





#### 5th Floor Ste 510

| Space Available | 100 - 5,000 SF |
|-----------------|----------------|
| Rental Rate     | Upon Request   |
| Date Available  | Now            |
| Service Type    | Negotiable     |
| Space Type      | Sublet         |
| Space Use       | Office         |
| Lease Term      | Negotiable     |
|                 |                |

1

## **Major Tenant Information**

Tenant SF Occupied Lease Expired

Entergy Gulf States Power LLC 55,549 Legacy Reserves 7,176

Montgomery County Community 500

Foundation

Penske Truck Leasing Co., L.P. 6,388

WorkSuites 30,355

August 2023

June 2024

#### 2001 Timberloch PI, The Woodlands, TX 77380

Executive suites and all-inclusive office suites in The Woodlands might be the most beautiful office space in the Houston metro area