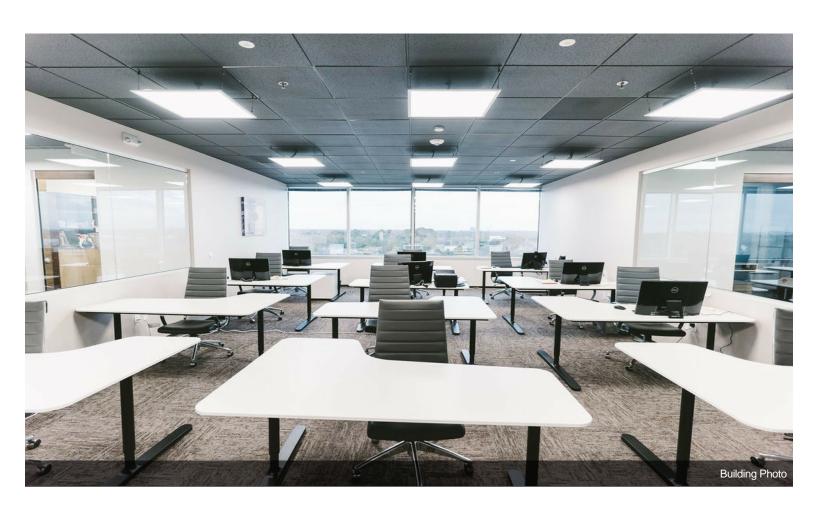

's Mill Road. Choosing the location for your private office, shared office, virtual office, executive suites or coworking space in the Woodlands will place you in a community of professionals serious about getting real work done. Our Woodlands offices occupy the top floor of a newly renovated Class A office tower and boast executive suites, two board rooms, four conference rooms, three team rooms, a variety of coworking spaces, a full service coffee lounge, and the latest IT infrastructure. Situated in an upscale area with easy access and ample free parking, the WorkSuites Woodlands location is less than one mile from the bustling Woodlands Mall and Waterway Square and their myriad of upscale shops and dining.

## **Property Photos**





## **Property Photos**





# **Property Photos**