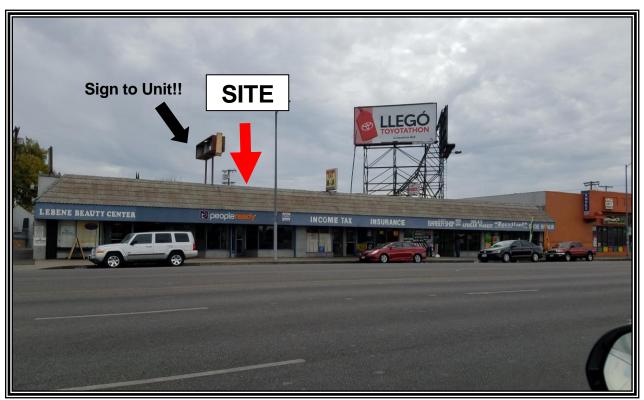

## Retail Store for Lease 8730 SEPULVEDA BOULEVARD

| LOCATION:    | 8730 Sepulveda Boulevard, North Hills, Ca 9343<br>(Just north of Parthenia Street)                                                                                                                                                                                           |
|--------------|------------------------------------------------------------------------------------------------------------------------------------------------------------------------------------------------------------------------------------------------------------------------------|
| SIZE:        | 2,160 +/- square feet                                                                                                                                                                                                                                                        |
| RENTAL RATE: | \$4,950.00 per month, MG (No NNN)                                                                                                                                                                                                                                            |
| AVAILABLE:   | April 2025                                                                                                                                                                                                                                                                   |
| PARKING:     | Excellent rear parking with additional street parking available (non-metered)                                                                                                                                                                                                |
| COMMENTS:    | <ul> <li>* Just off the signalized corner @ Parthenia Street</li> <li>* This store offers excellent signage and visibility</li> <li>* Completely remodeled interior</li> <li>* Excellent Hispanic demographics</li> <li>* Join many major retailers in the area!!</li> </ul> |