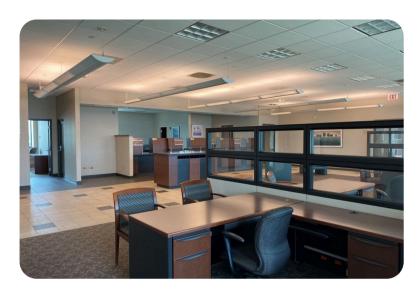

## **Building Highlights**

- Freestanding Brick Building
- Ample Parking
- Detached Drive-Through
- High Ceilings and Large Windows
- Signage Opportunities
- Located on Major Thoroughfare

COMMERCIAL PROPERTY 1978 W. WILSON STREET BATAVIA, IL 60510