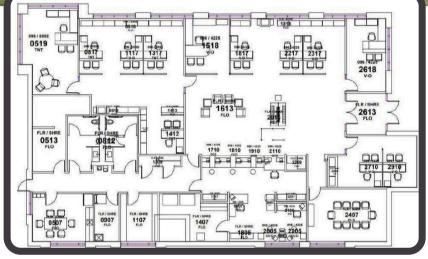

### **AREA MAP**

Available SF: 6,275 SF

Lease Rate: \$25.00psf NNN

Lot Size: 1.3 Acres

Zoning: GC