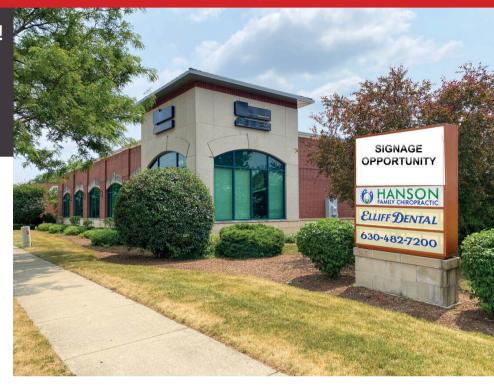

## **Building Highlights**

- Freestanding Brick Building
- Ample Parking
- Detached Drive-Through
- High Ceilings and Large Windows
- Signage Opportunities
- Located on Major Thoroughfare

COMMERCIAL PROPERTY 1978 W. WILSON STREET BATAVIA, IL 60510

### PROPERTY AND LOCATION

1978 W. Wilson Street is conveniently located along the major thoroughfare of Randall Road at a heavily traveled and signalized intersection. With excellent visibility and over 45,000 vehicles passing the property daily.