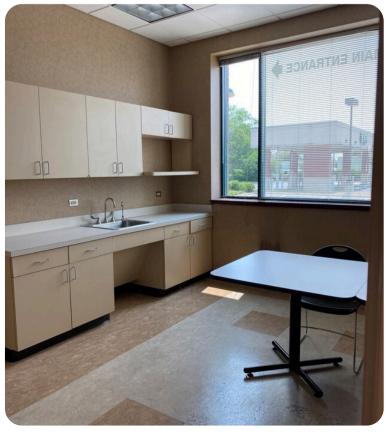

## **Building Highlights**

- Freestanding Brick Building
- Ample Parking
- Detached Drive-Through
- High Ceilings and Large Windows
- Signage Opportunities
- Located on Major Thoroughfare

COMMERCIAL PROPERTY 1978 W. WILSON STREET BATAVIA, IL 60510