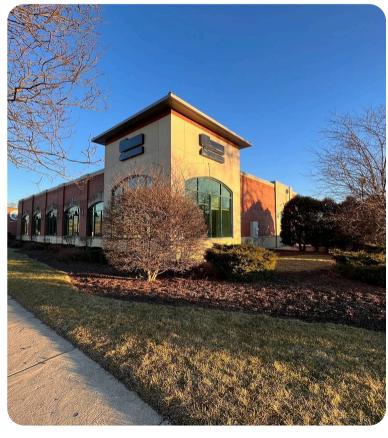

## **Building Highlights**

- Freestanding Brick Building
- Ample Parking
- Detached Drive-Through
- High Ceilings and Large Windows
- Signage Opportunities
- Located on Major Thoroughfare

COMMERCIAL PROPERTY 1978 W. WILSON STREET BATAVIA, IL 60510

### PROPERTY AND LOCATION

1978 W. Wilson Street is conveniently located along the major thoroughfare of Randall Road at a heavily traveled and signalized intersection. With excellent visibility and over 45,000 vehicles passing the property daily.