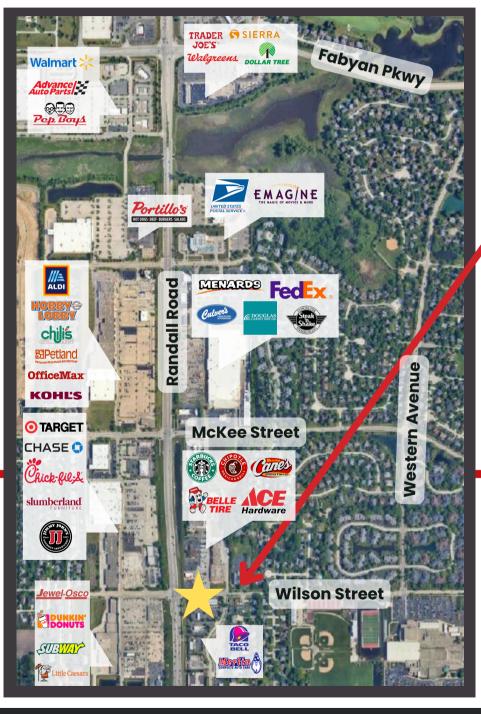

### **AREA MAP**

Available SF: 6,275 SF

Lease Rate: \$25.00psf NNN

Lot Size: 1.3 Acres

Zoning: GC

### PROPERTY AND LOCATION

1978 W. Wilson Street is conveniently located along the major thoroughfare of Randall Road at a heavily traveled and signalized intersection. With excellent visibility and over 45,000 vehicles passing the property daily.

The property is easily accessible by major highways, including 1-88 and conveniently surrounded by national retailers, restaurants and residential developments.

The surrounding area is home to a diverse demographic and Batavia, IL is a growing city with a 10% population increase over the past decade.