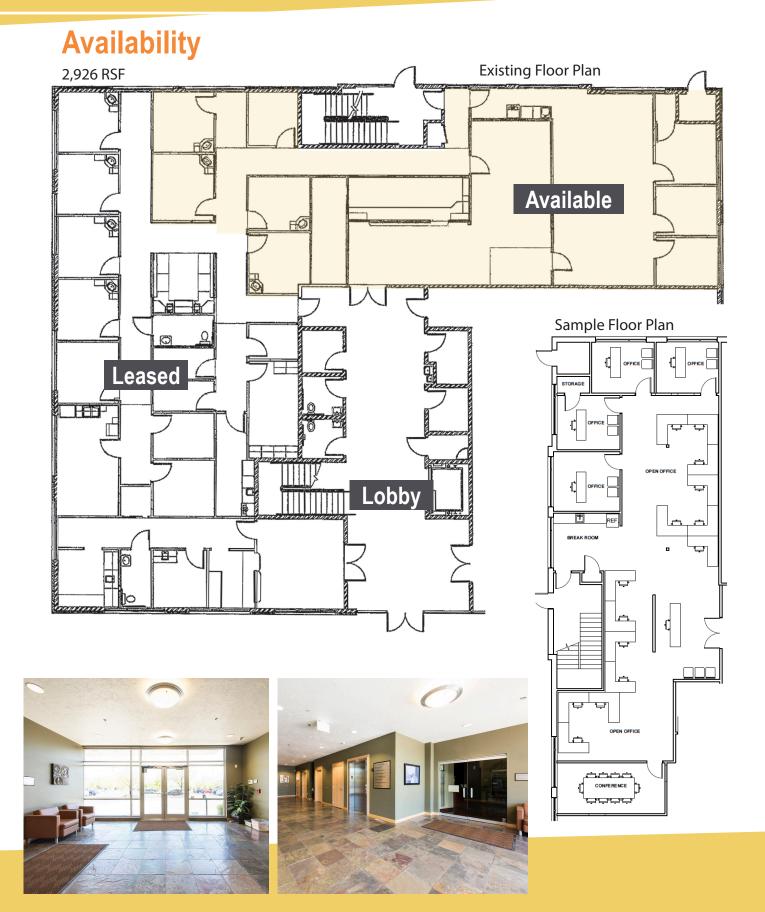

# **Property Overview**

- \$17.00 NNN
- Parking 4: 1,000 SF
- Class A lobby and building finishes
- Current Tenant mix makes the space ideal for a variety of medical and office tenants
- · Prime South Valley medical building
- Current turnkey medical buildout in place
- Crown Signage Available