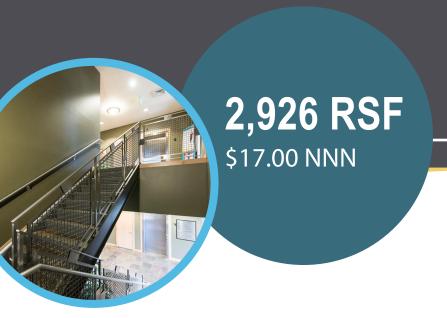

# **Property Overview**

- \$17.00 NNN
- Parking 4: 1,000 SF
- Class A lobby and building finishes
- Current Tenant mix makes the space ideal for a variety of medical and office tenants
- · Prime South Valley medical building
- Current turnkey medical buildout in place
- Crown Signage Available