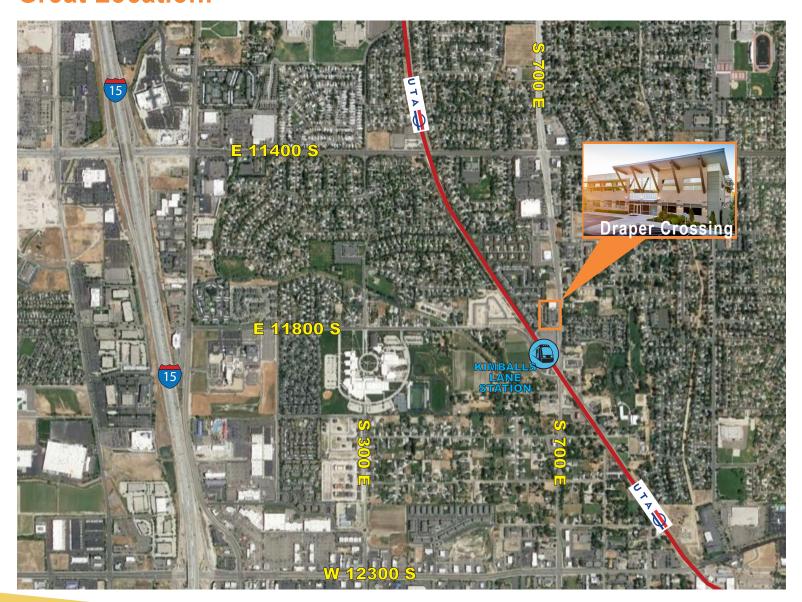

## **Location Highlights**

- Ideal Draper location with countless amenities within 5 minutes
- Convenient I-15 freeway access at 11400 South 12300 South
- One block from Kimballs Lane TRAX Station (11776 South 700 East)

# **Draper Crossing**

11760 South 700 East · Draper, UT · 84020

# Draper Crossing

11760 South 700 East · Draper, UT · 84020

#### **Great Location!**