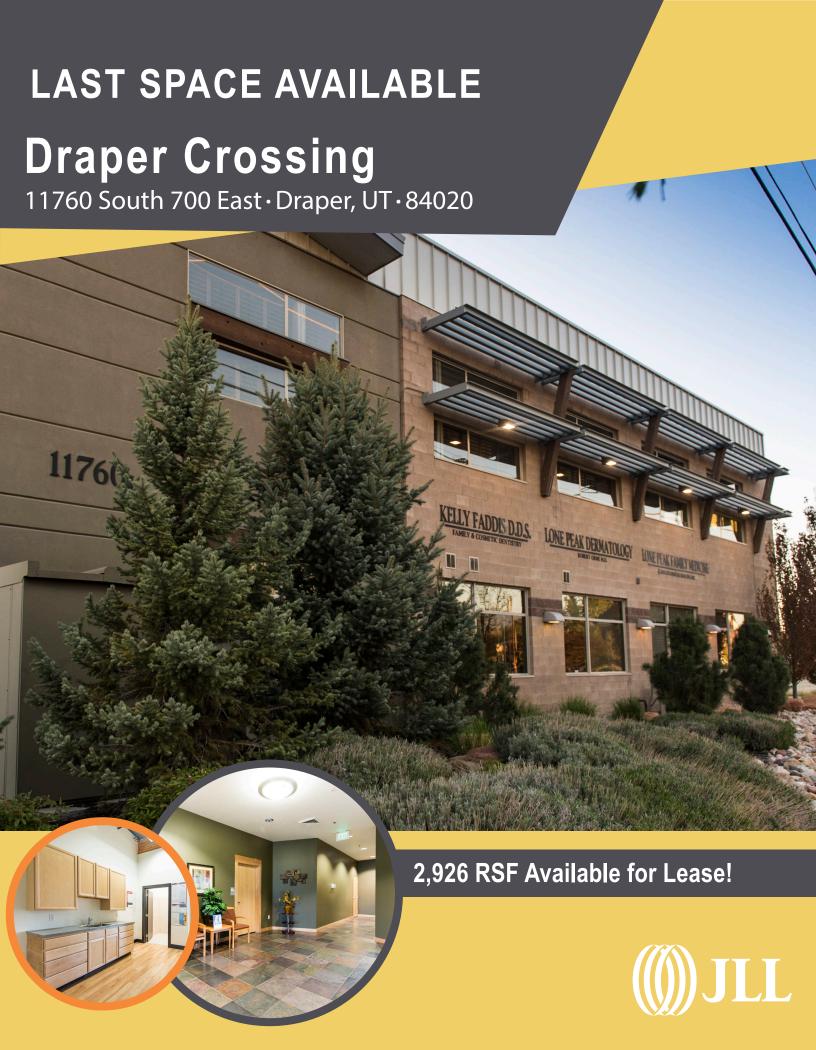

# **Property Overview**

- \$17.00 NNN
- Parking 4: 1,000 SF
- Class A lobby and building finishes
- Current Tenant mix makes the space ideal for a variety of medical and office tenants
- · Prime South Valley medical building
- Current turnkey medical buildout in place
- Crown Signage Available

## **Location Highlights**

- Ideal Draper location with countless amenities within 5 minutes
- Convenient I-15 freeway access at 11400 South 12300 South
- One block from Kimballs Lane TRAX Station (11776 South 700 East)



# **Draper Crossing**

11760 South 700 East · Draper, UT · 84020



# Draper Crossing

11760 South 700 East · Draper, UT · 84020

#### **Great Location!**



## **Contacts**



JIM BALDERSON +1 801 456 9519 jim.balderson@am.jll.cor JENNY TAUMOEPEAU +1 801 456 9536 jenny.taum