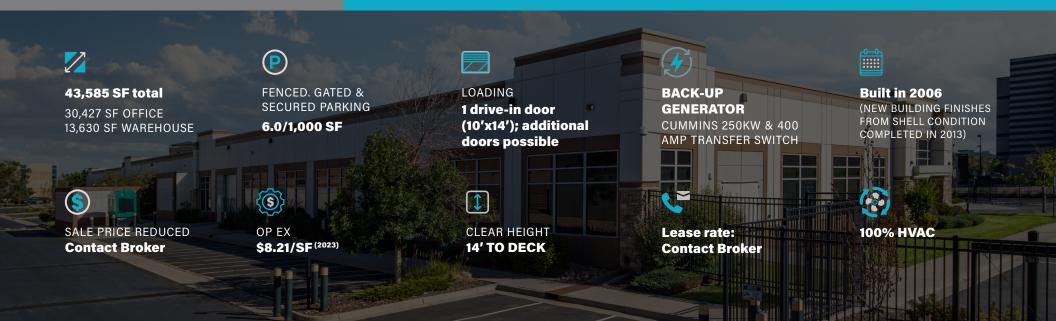

## **BUILDING HIGHLIGHTS**

15 minutes to DIA via car or rail

5 Minute drive to Gateway Park light railstop

25 Minutes to Downtown via car or rail

Adjacent to miles of bike/hike trails

Convenient access to/from Denver Metro