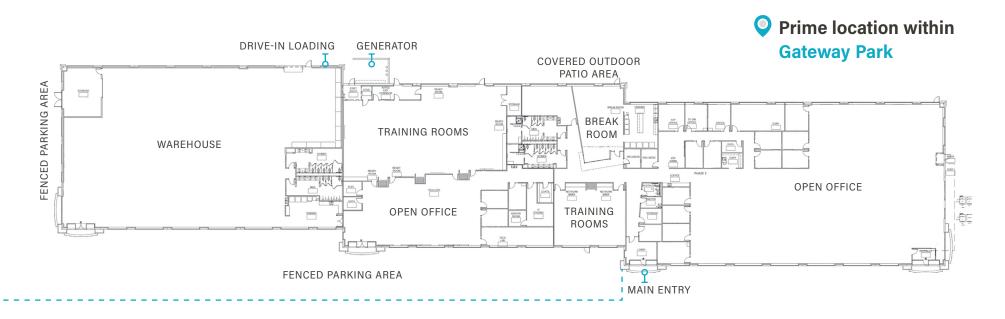

## **BUILDING HIGHLIGHTS**

15 minutes to DIA via car or rail

5 Minute drive to Gateway Park light railstop

25 Minutes to Downtown via car or rail

Adjacent to miles of bike/hike trails

Convenient access to/from Denver Metro

Gateway Park is located in northeast Denver, a vibrant area experiencing explosive residential and commercial growth in the past few years. Less than half a mile to Pena Blvd. and less than 1 mile to the Gateway Park commuter rail station and RTD Park-n-Ride, this property has easy access to all of Denver and beyond. Abundant retail amenities and close proximity to DIA and Buckley Air Force Base make this a perfect location for corporate tenants.