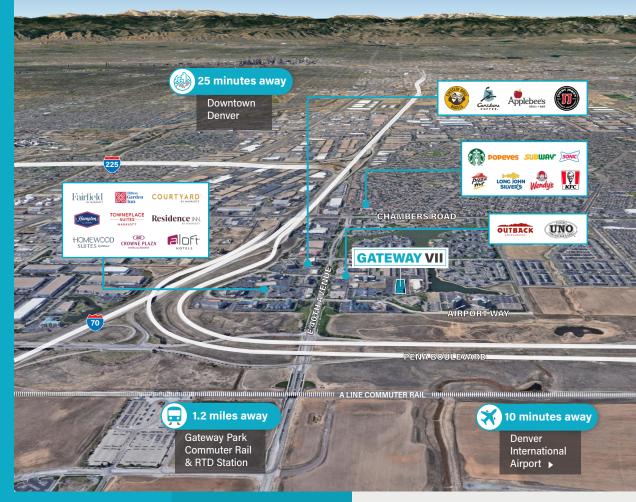

## **BUILDING HIGHLIGHTS**

15 minutes to DIA via car or rail

5 Minute drive to Gateway Park light railstop

25 Minutes to Downtown via car or rail

Adjacent to miles of bike/hike trails

Convenient access to/from Denver Metro

Gateway Park is located in northeast Denver, a vibrant area experiencing explosive residential and commercial growth in the past few years. Less than half a mile to Pena Blvd. and less than 1 mile to the Gateway Park commuter rail station and RTD Park-n-Ride, this property has easy access to all of Denver and beyond. Abundant retail amenities and close proximity to DIA and Buckley Air Force Base make this a perfect location for corporate tenants.

# Access

Quick access to I-70, I-225, E-470 & Pena Blvd.

|                        | 2 MILES  | 5 MILES  | 10 MILES |
|------------------------|----------|----------|----------|
| 2022 Population        | 46,142   | 220,367  | 829,523  |
| 2022 Households        | 14,071   | 71,282   | 328,791  |
| Avg. Househould Income | \$82,306 | \$82,961 | \$94,657 |