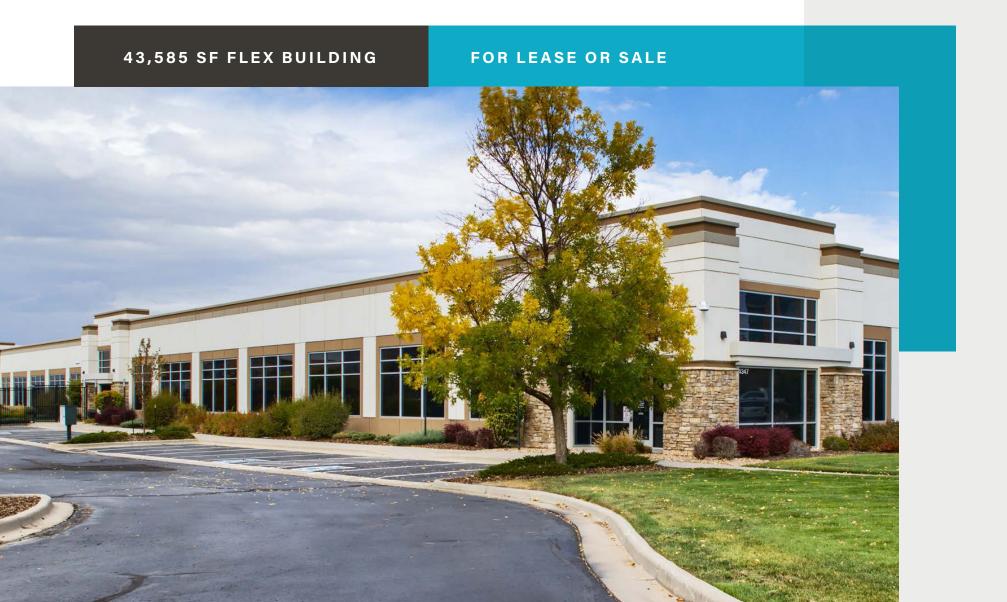

# LARGEST BLOCK OF HIGH IMAGE FLEX SPACE IN THE EAST/NORTHEAST MARKET

Gateway Park is located in northeast Denver, a vibrant area experiencing explosive residential and commercial growth in the past few years. Less than half a mile to Pena Blvd. and less than 1 mile to the Gateway Park commuter rail station and RTD Park-n-Ride, this property has easy access to all of Denver and beyond. Abundant retail amenities and close proximity to DIA and Buckley Air Force Base make this a perfect location for corporate tenants.