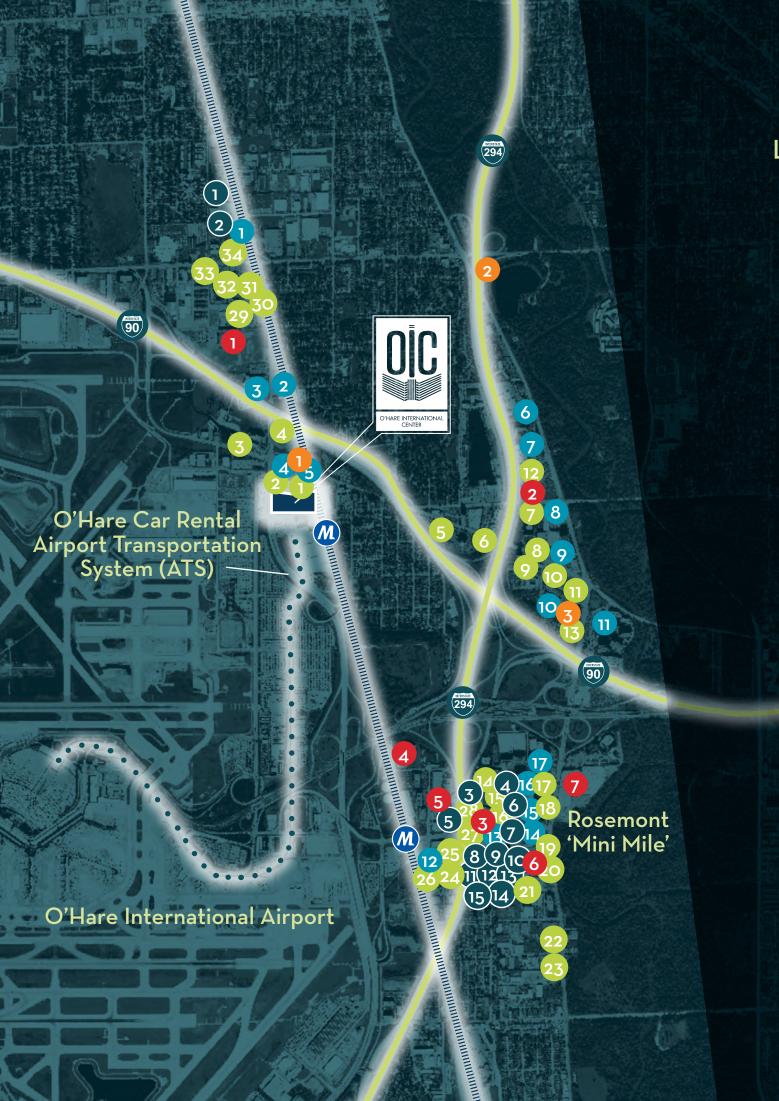

# **Area Amenities**

Lodging. Dining. Retail. Entertainment. Fitness. Travel.

### # Restaurant #

|    | Restaurant                      |
|----|---------------------------------|
| 1  | Harry Caray's Italian           |
| 2  | Myrick's                        |
| 3  | Cafe La Cave                    |
| 4  | Which Wich                      |
| 5  | Laredo's                        |
| 6  | TGIF                            |
| 7  | Gino's East                     |
| 8  | Ram Restaurant &<br>Brewery     |
| 9  | Morelli's Ristorante            |
| 10 | Gene & Georgett's<br>Steakhouse |
| 11 | Giordano's                      |
| 12 | Hugo's Frog Bar-Chop            |
| 13 | Benchmark Restaurant            |
| 14 | Five Roses Pub                  |
| 15 | Adobe Gilas                     |
| 16 | Sugar Factory                   |
| 17 | Gibsons Bar-Steakhouse          |
| 18 | Murray Bros<br>Caddyshack       |

The Capital Grille
McCormick-Schimicks
Maria's Mexican
Restaurant
Short Fuse Brewing
Company

Tuscano's

Trulucks's

Dave & Busters

Carmine's

Fogo De Chao Brazilian

Park Tavern

Longhorn Steakhouse

Chipotle

Culver's

IHOP

Naf Naf

Chili's

| # | Hotel              |
|---|--------------------|
| 1 | Wyndam             |
| 2 | Hyatt              |
| 3 | Sonesta Hotels & R |

| 2  | Hyatt                  |
|----|------------------------|
| 3  | Sonesta Hotels & Resor |
| 4  | Sheraton Chicago       |
| 5  | Holiday Inn & Suites   |
| 6  | Hilton Garden          |
| 7  | Courtyard              |
| 8  | Hyatt                  |
| 9  | Hampton Inn            |
| 10 | Westin O'Hare          |
| 11 | Marriott Suites        |
| 12 | The Rose Hotel         |
| 13 | Aloft Chicago O'Hare   |
| 14 | Crown Plaza            |
| 15 | Double Tree            |
| 16 | Embassy Suites         |
| 17 | Hilton Rosemont        |
|    |                        |
|    |                        |

#### #

| F | itness |
|---|--------|
|   |        |

| 1 | Rosemont Health<br>& Fitness    |
|---|---------------------------------|
| 2 | Regency Health Club             |
| 3 | O'Hare Health &<br>Racquet Club |

## # Entertainment

| 1 | Allstate Arena           |
|---|--------------------------|
| 2 | Rivers Casino            |
| 3 | Parkway Bank Park        |
|   | Entertainment District   |
| 4 | The Ballpark at Rosemont |
| 5 | Impact Field             |
| 6 | Rosemont Theatre         |
| 7 | Donald E Stephens        |
|   | Convention Center        |

## # Retail

| 1  | Rosemont Market Place  |
|----|------------------------|
| 2  | Target                 |
| 3  | Fashion Outlets of CHI |
| 4  | GAP                    |
| 5  | Nike                   |
| 6  | Saks Off 5th Avenue    |
| 7  | Forever 21             |
| 8  | Neiman Marcus          |
| 9  | Levi's                 |
| 10 | Bloomingdale's         |
| 11 | Chico's                |
| 12 | Calvin Klein           |
| 13 | J. Crew Factory        |
| 14 | Vince                  |
| 15 | Burberry               |