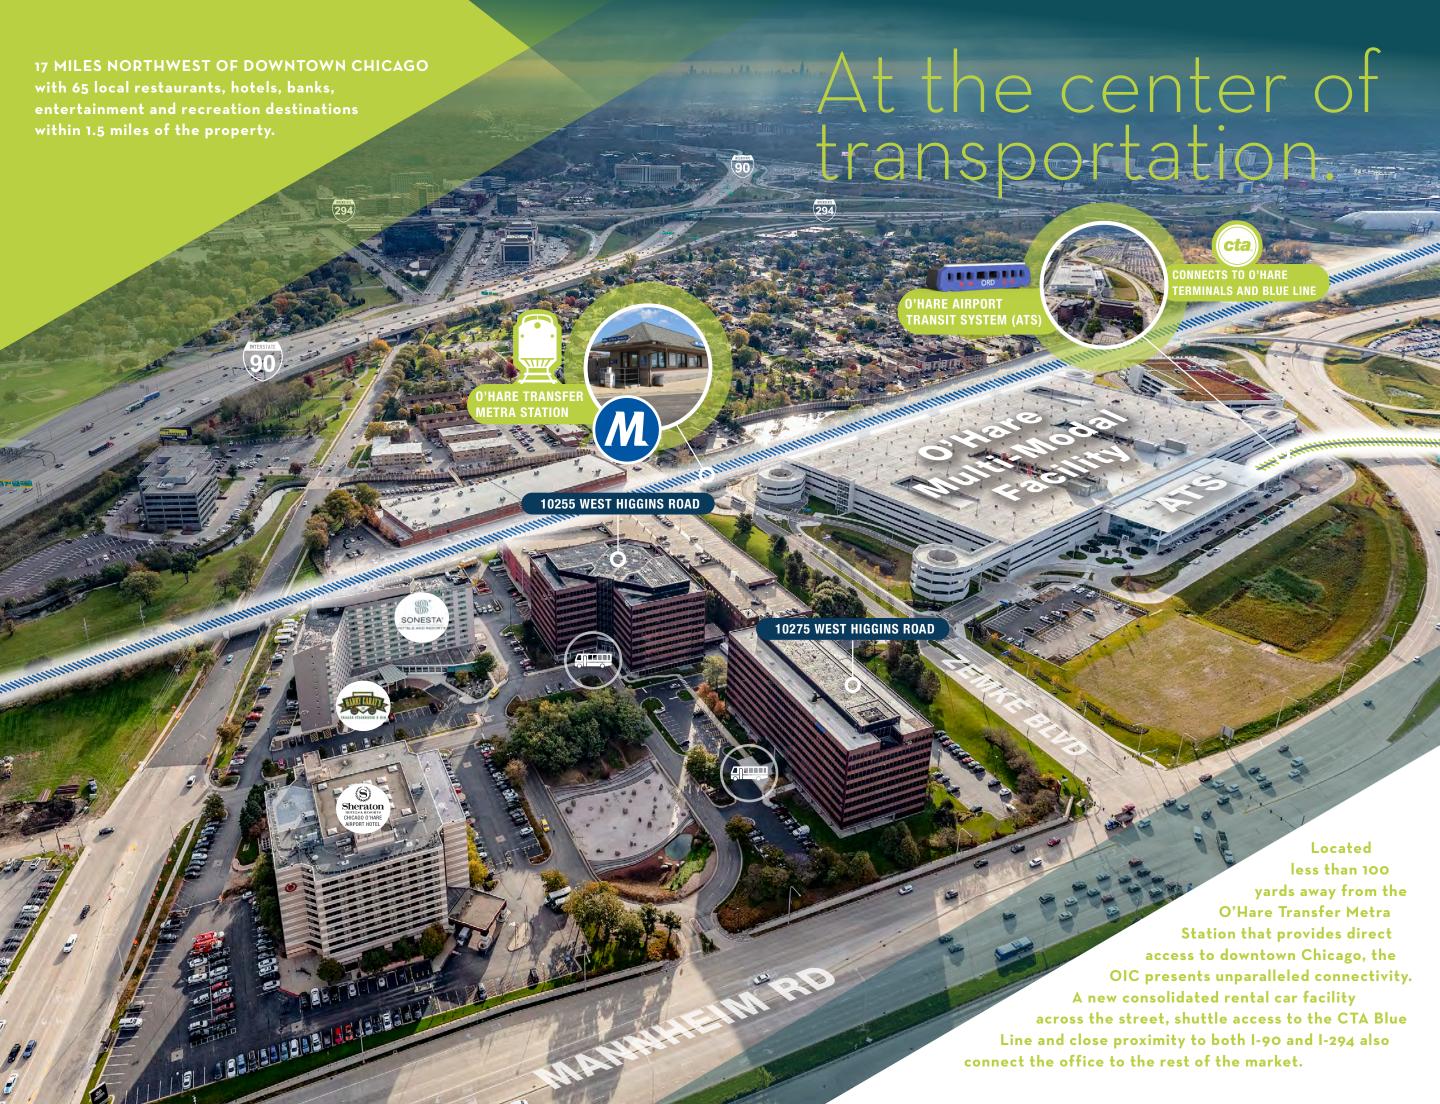

# **Area Amenities**

Lodging. Dining. Retail. Entertainment. Fitness. Travel.













### # Restaurant #

|    | Restaurant                      |
|----|---------------------------------|
| 1  | Harry Caray's Italian           |
| 2  | Myrick's                        |
| 3  | Cafe La Cave                    |
| 4  | Which Wich                      |
| 5  | Laredo's                        |
| 6  | TGIF                            |
| 7  | Gino's East                     |
| 8  | Ram Restaurant &<br>Brewery     |
| 9  | Morelli's Ristorante            |
| 10 | Gene & Georgett's<br>Steakhouse |
| 11 | Giordano's                      |
| 12 | Hugo's Frog Bar-Chop            |
| 13 | Benchmark Restaurant            |
| 14 | Five Roses Pub                  |
| 15 | Adobe Gilas