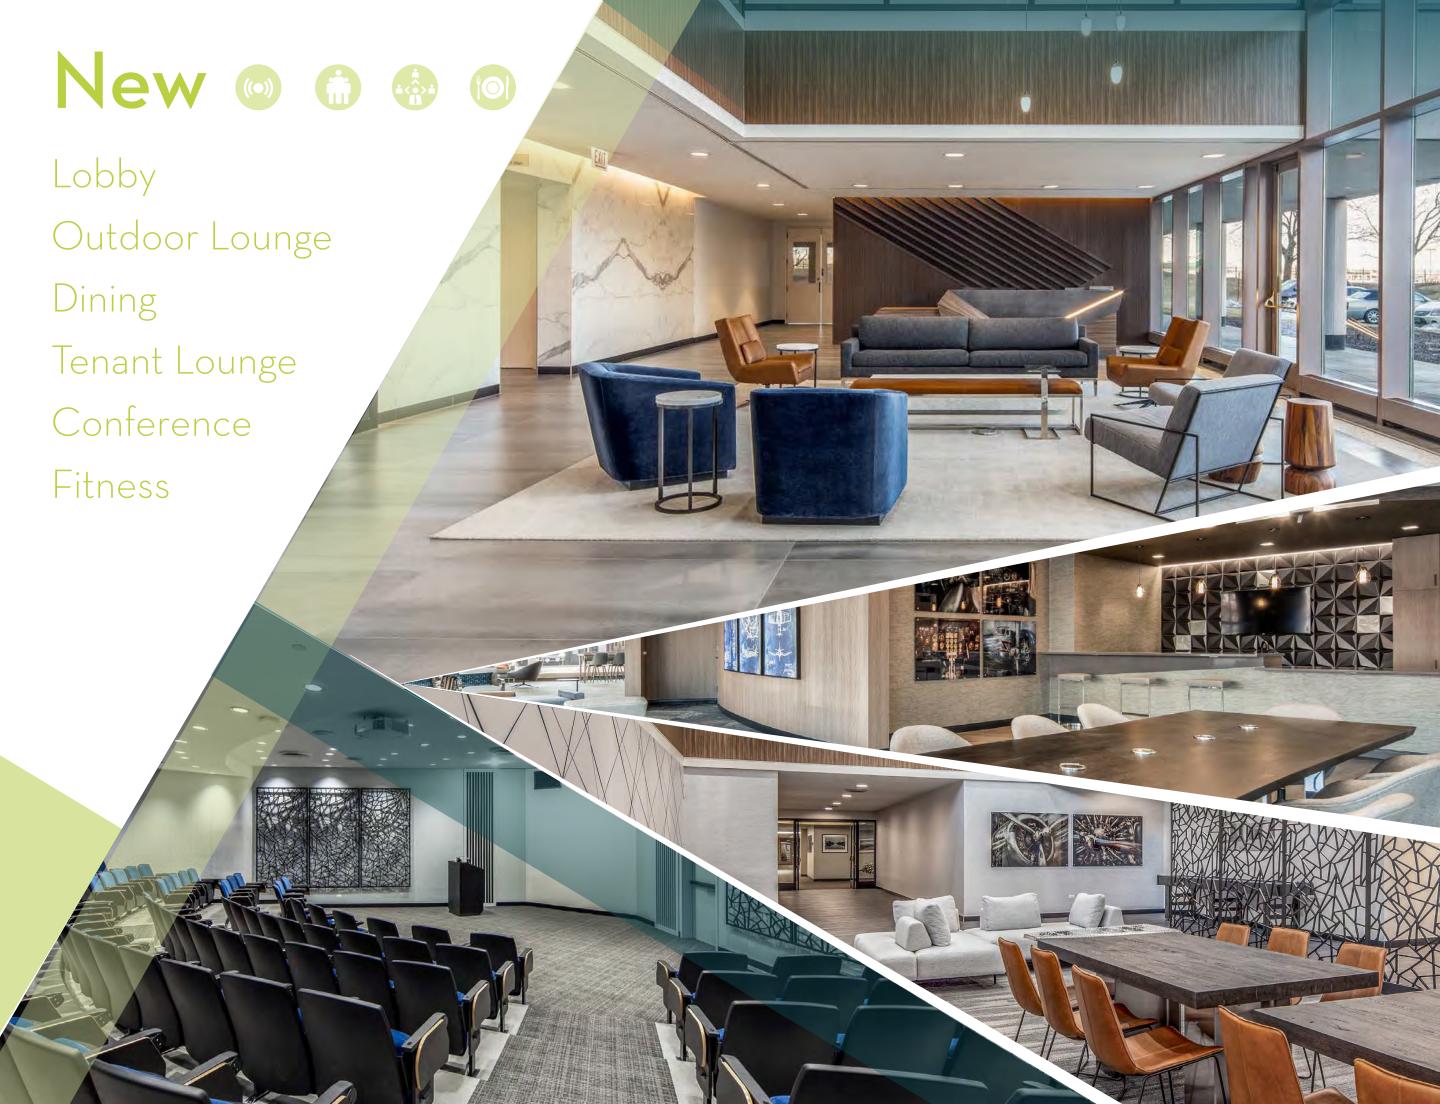

# **Area Amenities**

Lodging. Dining. Retail. Entertainment. Fitness. Travel.













### # Restaurant #

|    | Restaurant                      |
|----|---------------------------------|
| 1  | Harry Caray's Italian           |
| 2  | Myrick's                        |
| 3  | Cafe La Cave                    |
| 4  | Which Wich                      |
| 5  | Laredo's                        |
| 6  | TGIF                            |
| 7  | Gino's East                     |
| 8  | Ram Restaurant &<br>Brewery     |
| 9  | Morelli's Ristorante            |
| 10 | Gene & Georgett's<br>Steakhouse |
| 11 | Giordano's                      |
| 12 | Hugo's Frog Bar-Chop            |
| 13 | Benchmark Restaurant            |
| 14 | Five Roses Pub                  |
| 15 | Adobe Gilas