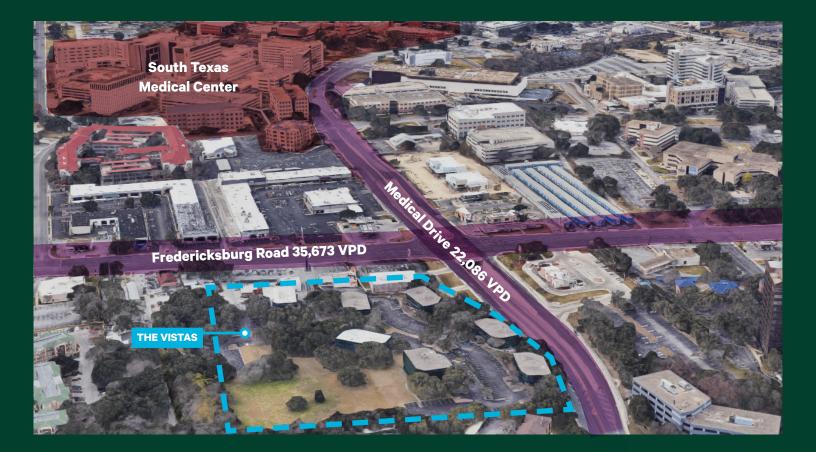

#### **Property Overview**

The Vistas Office Complex is a master-planned office complex amid large oak trees with beautifully landscaped grounds. The complex is located on the southeast corner of Medical Drive and Fredericksburg Road, with ingress and egress to both major thoroughfares.

- + Adjacent to South Texas Medical Center
  - Largest concentration of healthcare facilities in San Antonio
- + Convenient access from local employment centers
  - Minutes from USAA Campus and Medical Center