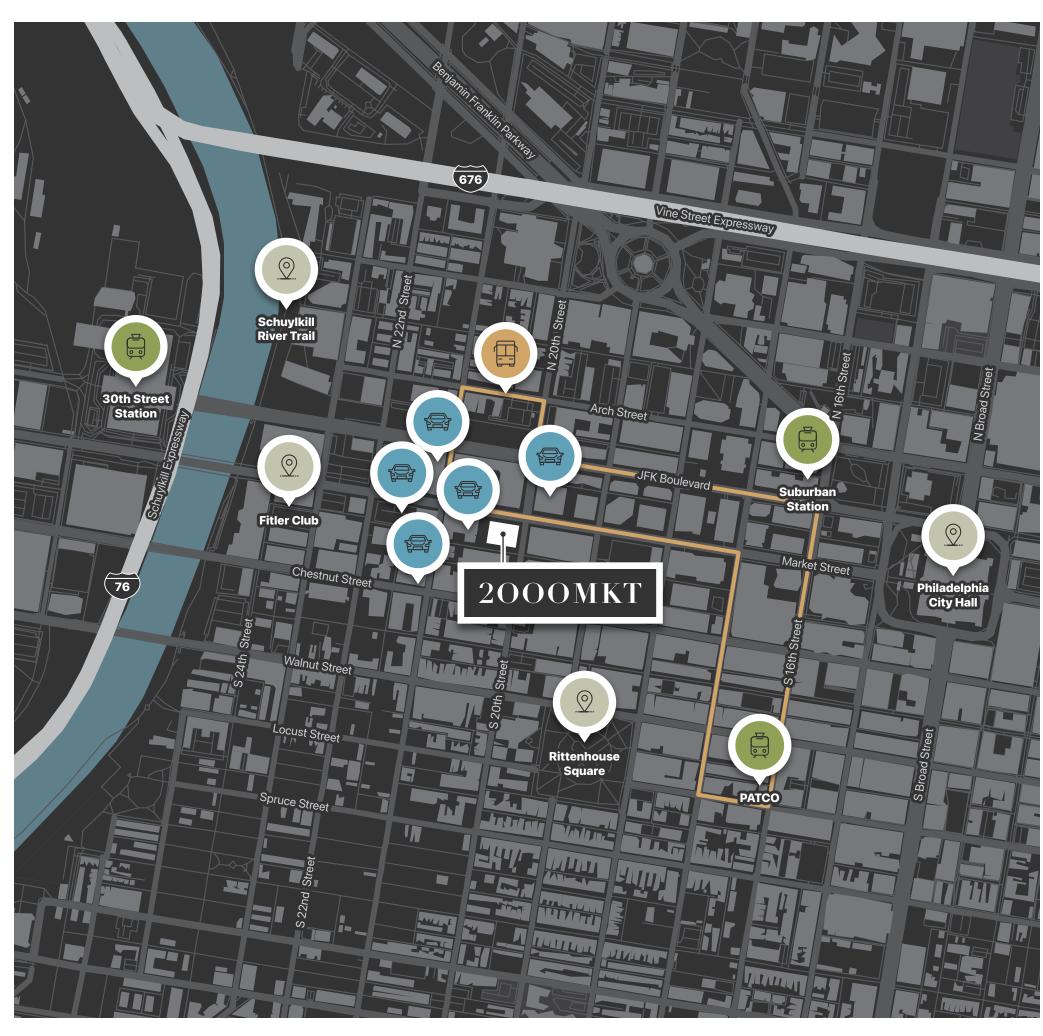

# ACCESS

2000 Market is centrally located in the Market West corridor, with easy access to public transportation and city hotspots.

Landmarks

**Parking** 

**Shuttle** 

**Transportation** 