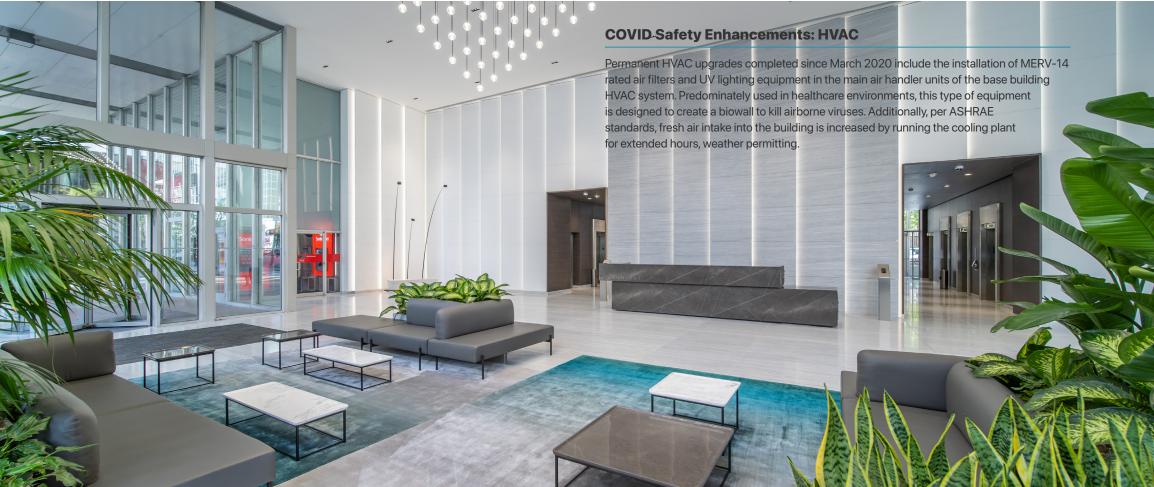

Class A space available

2000 Market Street, Philadelphia, PA









### 2,199 SF – 105,060 SF

## AVAILABILITIES

| 27th Floor | 9,037 SF                    |
|------------|-----------------------------|
| 21st Floor | 26,265 SF                   |
| 20th Floor | 26,265 SF                   |
| 19th Floor | 26,265 SF                   |
| 18th Floor | 26,265 SF                   |
| 14th Floor | 4,644 SF                    |
|            | 1,971 SF                    |
| 12th Floor | 25,666 SF                   |
| 10th Floor | 25,666 SF                   |
| 9th Floor  | <b>4,263 SF</b> (pre-built) |
|            | <b>3,891 SF</b> (pre-built) |
| 8th Floor  | <b>6,342 SF</b> (pre-built) |
|            |                             |

MARKET STREET







#### **Excellence in**

# ACCESS

2000 Market is centrally located in the Market West corridor, with easy access to public transportation and city hotspots.











Landmarks

**Parking** 

**Shuttle** 

**Transportation** 









#### **Contacts:**

Kevin M. Maloney +12153991833 kevin.maloney@jll.com

**Katherine Hollingsworth** +1 215 282 4628 kat.hollingsworth@jll.com

**David Mendez** +1 215 988 5563

david.mendez@jll.com

JLL | Jones Lang LaSalle Brokerage, Inc. 1650 Arch Street, Suite 2500

Philadelphia, PA 19103 +1 215 988 5500



Disclaimer: Although information has been obtained from sources deemed reliable, neither Owner nor JLL makes any guarantees, warranties or representations, express or implied, as to the complete-ness or accuracy as to the information contained herei