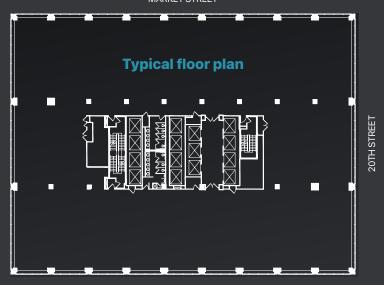

Class A space available

2000 Market Street, Philadelphia, PA









### 2,199 SF – 105,060 SF

## AVAILABILITIES

| 27th Floor | 9,037 SF                    |
|------------|-----------------------------|
| 21st Floor | 26,265 SF                   |
| 20th Floor | 26,265 SF                   |
| 19th Floor | 26,265 SF                   |
| 18th Floor | 26,265 SF                   |
| 14th Floor | 4,644 SF                    |
|            | 1,971 SF                    |
| 12th Floor | 25,666 SF                   |
| 10th Floor | 25,666 SF                   |
| 9th Floor  | <b>4,263 SF</b> (pre-built) |
|            | <b>3,891 SF</b> (pre-built) |
| 8th Floor  | <b>6,342 SF</b> (pre-built) |
|            |                             |

MARKET STREET







#### **Excellence in**

# ACCESS

2000 Market is centrally located in the Market West corridor, with easy access to public transportation and city hotspots.











Landmarks

**Parking** 

**Shuttle** 

**Transportation** 









#### **Contacts:**

Kevin M. Maloney +12153991833 kevin.maloney@jll.com

**Katherine Hollingsworth** +1 215 282 4628 kat.hollingsworth@jll.com

**David Mendez** +1 215 988 5563

david.mendez@jll.com

JLL | Jones Lang LaSalle Brokerage, Inc. 1650 Arch Street, Suite 2500

Philadelphia, PA 19103 +1 215 988 5500



Disclaimer: Although information has been obtained from sources deemed reliable, neither Owner nor JLL makes any guarantees, warranties or representations, express or implied, as to the complete-ness or accuracy as to the information contained h