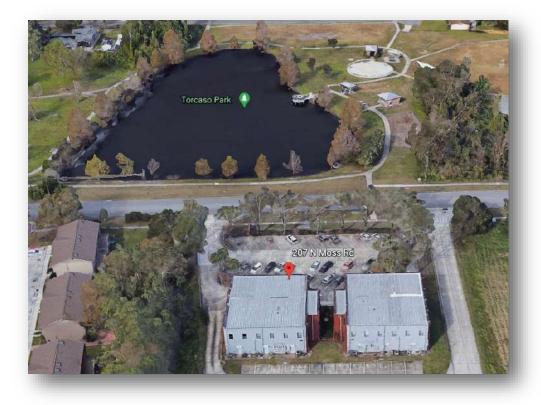

## 207 & 209 N. Moss Road, Winter Springs, FL 32708

Modified Gross leases mean there are **NO CAM charges** for the Tenant!

- · Perfect for transitioning from a home office
- Abundant, free parking
- Tenant pays its own electricity
- Enjoy a lakefront park right across the street
- Easy accessibility off SR 434
- Conveniently located by SR 419, just 1 mile east of Hwy 17-92 & only minutes from the

## **Moss Road Office Park**

Enjoy a lakeside lunch or an after-work stroll each day at Torcaso Cove, right across the street!