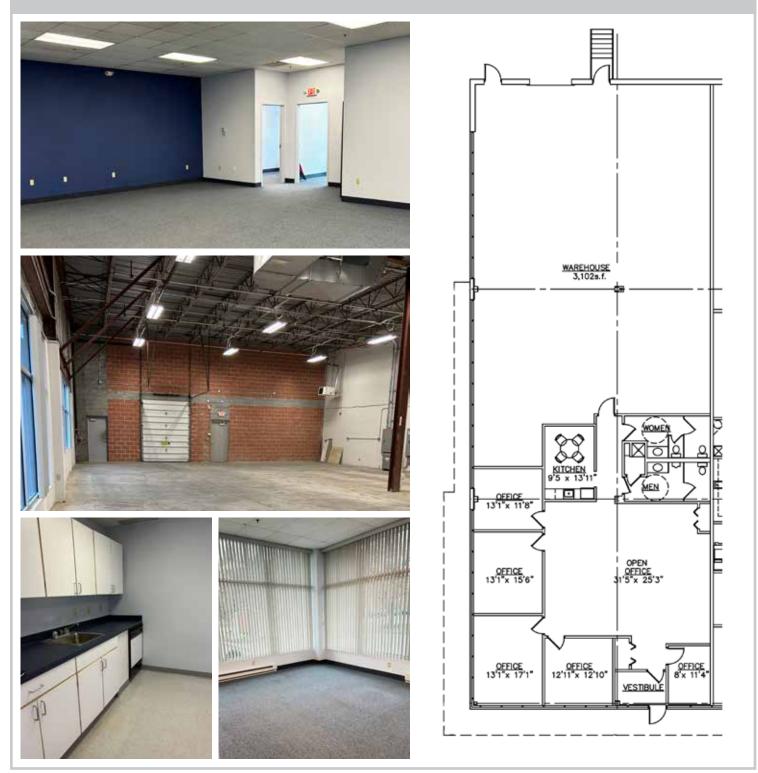

#### **Property Features:**

- Available: 5,560 SF
- Office: 2,458 SF
- Warehouse: 3,102 SF
- End cap unit with windows on 2 sides
- Climate-controlled warehouse
- Heavy power
- 1 Dock
- Easy highway accessibility to Route 422 & I-271