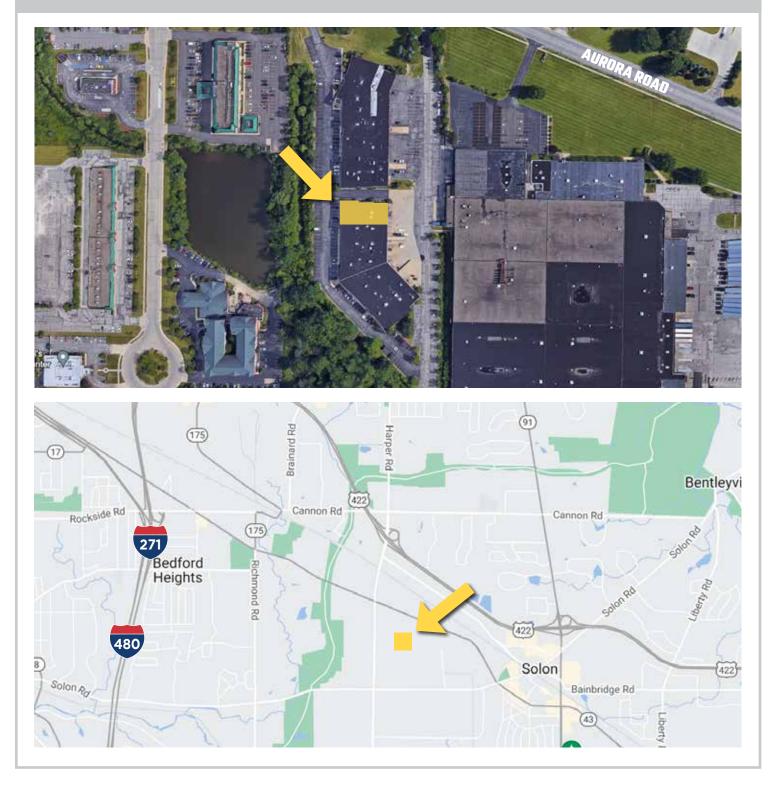

# FOR LEASE | OFFICE / WAREHOUSE

### 30600 Aurora Road, Suite 100, Solon, OH

216.210.5914 GGleason@RealEstateCPP.com

RealEstateCPP.com