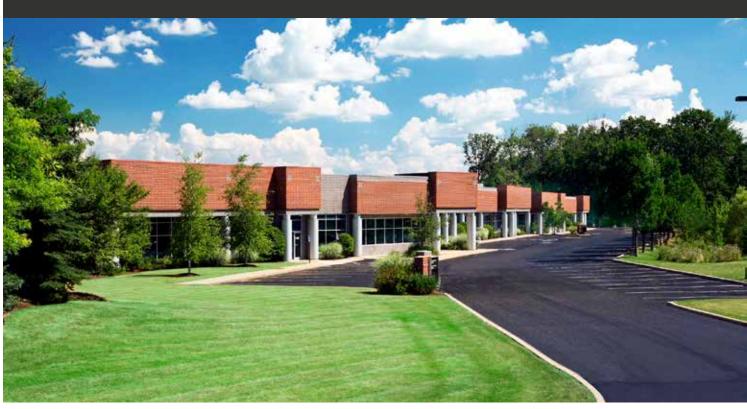

# FOR LEASE | OFFICE / WAREHOUSE

#### 30600 Aurora Road, Suite 100, Solon, OH

#### **Property Features:**

- Available: 5,560 SF
- Office: 2,458 SF
- Warehouse: 3,102 SF
- End cap unit with windows on 2 sides
- Climate-controlled warehouse
- Heavy power
- 1 Dock
- Easy highway accessibility to Route 422 & I-271