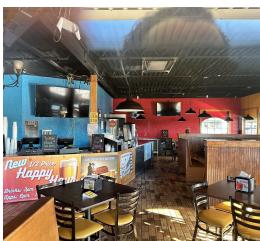

# ADDITIONAL PHOTOS

#### PROPERTY OVERVIEW

Presenting an exceptional opportunity for restaurant investors, this property features a 3,008 SF building with the potential for a drive-thru, set on 0.814 acres in the sought-after Coleman area. With a versatile layout conducive to a wide variety of restaurant concepts, ample space for personalized branding and signage, and potential for outdoor dining or storefront display, this property offers high visibility and accessibility for a steady flow of customers. Well-maintained and ready for customization, it provides a unique canvas for a distinctive and profitable restaurant business, promising a prominent presence in the thriving Coleman market.