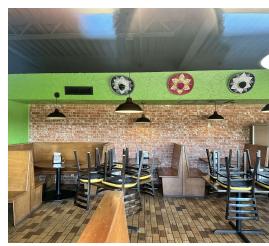

# ADDITIONAL PHOTOS

#### PROPERTY OVERVIEW

Presenting an exceptional opportunity for restaurant investors, this property features a 3,008 SF building with the potential for a drive-thru, set on 0.814 acres in the sought-after Coleman area. With a versatile layout conducive to a wide variety of restaurant concepts, ample space for personalized branding and signage, and potential for outdoor dining or storefront display, this property offers high visibility and accessibility for a steady flow of customers. Well-maintained and ready for customization, it provides a unique canvas for a distinctive and profitable restaurant business, promising a prominent presence in the thriving Coleman market.