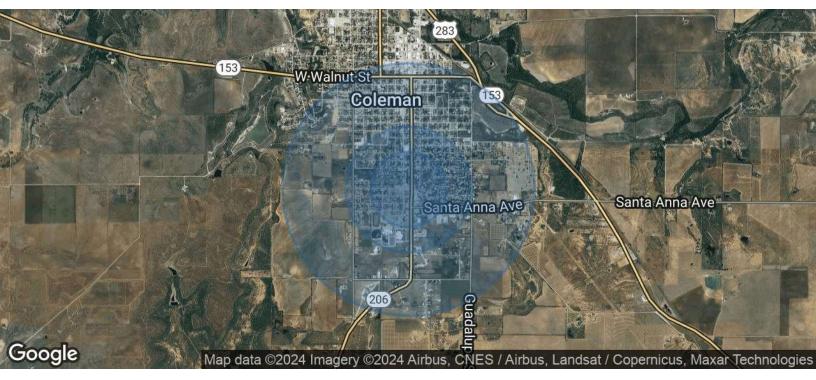

## FOR SALE / BUSINESS & REAL ESTATE

2000 S Commercial Ave, Coleman, TX 76834

| POPULATION           | 0.3 MILES | 0.5 MILES | 1 MILE    |
|----------------------|-----------|-----------|-----------|
| Total Population     | 568       | 1,218     | 2,739     |
| Average Age          | 45        | 44        | 45        |
| Average Age (Male)   | 43        | 43        | 43        |
| Average Age (Female) | 46        | 46        | 46        |
| HOUSEHOLDS & INCOME  | 0.3 MILES | 0.5 MILES | 1 MILE    |
| Total Households     | 255       | 547       | 1,243     |
| # of Persons per HH  | 2.2       | 2.2       | 2.2       |
| Average HH Income    | \$47,561  | \$49,840  | \$53,361  |
| Average House Value  | \$147,937 | \$145,546 | \$134,729 |
|                      |           |           |           |

Demographics data derived from AlphaMap

MATTHEW MUZECHENKO