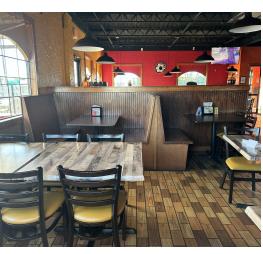

# ADDITIONAL PHOTOS

#### PROPERTY OVERVIEW

Presenting an exceptional opportunity for restaurant investors, this property features a 3,008 SF building with the potential for a drive-thru, set on 0.814 acres in the sought-after Coleman area. With a versatile layout conducive to a wide variety of restaurant concepts, ample space for personalized branding and signage, and potential for outdoor dining or storefront display, this property offers high visibility and accessibility for a steady flow of customers. Well-maintained and ready for customization, it provides a unique canvas for a distinctive and profitable restaurant business, promising a prominent presence in the thriving Coleman market.