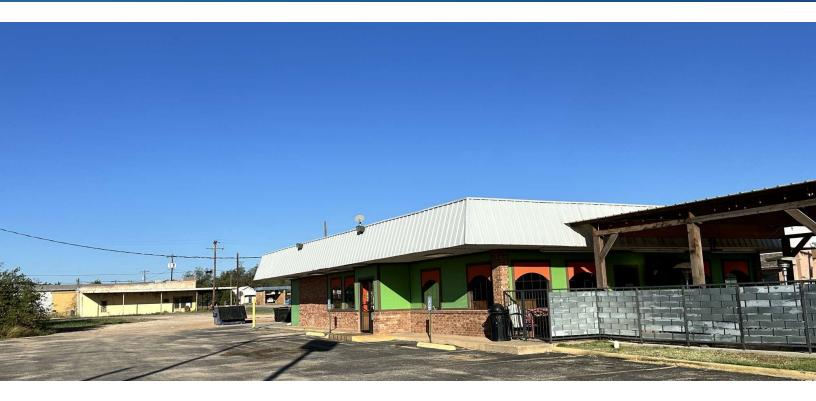

### FOR SALE / BUSINESS & REAL ESTATE

2000 S Commercial Ave, Coleman, TX 76834

#### PROPERTY OVERVIEW

Presenting an exceptional opportunity for restaurant investors, this property features a 3,008 SF building with the potential for a drive-thru, set on 0.814 acres in the sought-after Coleman area. With a versatile layout conducive to a wide variety of restaurant concepts, ample space for personalized branding and signage, and potential for outdoor dining or storefront display, this property offers high visibility and accessibility for a steady flow of customers. Well-maintained and ready for customization, it provides a unique canvas for a distinctive and profitable restaurant business, promising a prominent presence in the thriving Coleman market.

#### **PROPERTY HIGHLIGHTS**

- - Restaurant / Drive Thru
- Versatile layout conducive to many restaurant concepts
- - Ample space for personalized branding and signage
- - High visibility and accessibility for potential customers
- Potential for outdoor dining or storefront display
- Well-maintained and ready for customization
- - Opportunity for a unique and distinctive business concept