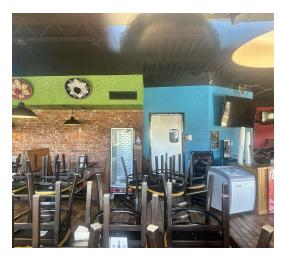

# ADDITIONAL PHOTOS

#### PROPERTY OVERVIEW

Presenting an exceptional opportunity for restaurant investors, this property features a 3,008 SF building with the potential for a drive-thru, set on 0.814 acres in the sought-after Coleman area. With a versatile layout conducive to a wide variety of restaurant concepts, ample space for personalized branding and signage, and potential for outdoor dining or storefront display, this property offers high visibility and accessibility for a steady flow of customers. Well-maintained and ready for customization, it provides a unique canvas for a distinctive and profitable restaurant business, promising a prominent presence in the thriving Coleman market.