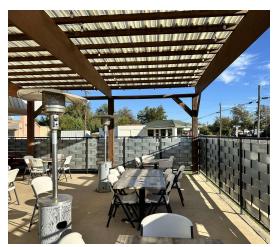

# ADDITIONAL PHOTOS

#### **PROPERTY HIGHLIGHTS**

- - Restaurant / Drive Thru
- Versatile layout conducive to many restaurant concepts
- - Ample space for personalized branding and signage
- - High visibility and accessibility for potential customers
- Potential for outdoor dining or storefront display
- Well-maintained and ready for customization
- - Opportunity for a unique and distinctive business concept