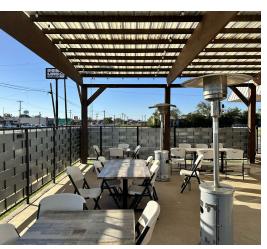

# ADDITIONAL PHOTOS

#### **PROPERTY HIGHLIGHTS**

- - Restaurant / Drive Thru
- Versatile layout conducive to many restaurant concepts
- - Ample space for personalized branding and signage
- - High visibility and accessibility for potential customers
- Potential for outdoor dining or storefront display
- Well-maintained and ready for customization
- - Opportunity for a unique and distinctive business concept