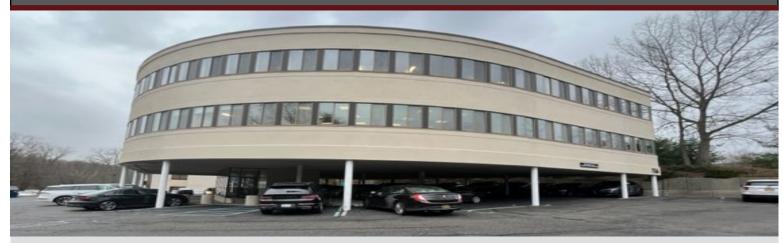

## MOUNT KISCO PROFESSIONAL OFFICE BUILDING

A DYNAMIC BUSINESS ENVIRONMENT LOCATED IN THE PROMINENT HUB OF NORTHERN WESTCHESTER

## 116 Radio Circle Drive

Mount Kisco, NY 10549

## DESCRIPTION

- Modern Professional Building with new Lobby & Marble Hallways
- Onsite Covered Parking
- Second Floor 3,850 Sq Ft Office Suite Available
- High End Finishes Thru-out Interior
- Turn Key Ready for immediate occupancy
- Floor plan consists of offices along the curve of the building with large operable windows, 6 large offices, conference room, open support staff area, full size kitchen, full size bathroom with shower.
- Rent \$26.00 sq. ft. includes Base Year Taxes & CAM;
- ◆ Electric/HVAC: \$3 sq ft
- ◆ 24 Hour Access
- Great location, Easy access Saw Mill & Rt 684