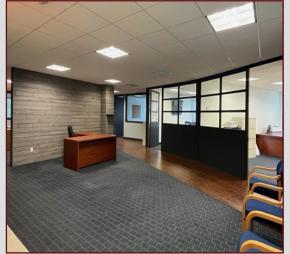

## DESCRIPTION

- Modern Professional Building with new Lobby & Marble Hallways
- Onsite Covered Parking
- Second Floor 3,850 Sq Ft Office Suite Available
- High End Finishes Thru-out Interior
- Turn Key Ready for immediate occupancy
- Floor plan consists of offices along the curve of the building with large operable windows, 6 large offices, conference room, open support staff area, full size kitchen, full size bathroom with shower.
- Rent \$26.00 sq. ft. includes Base Year Taxes & CAM;
- ◆ Electric/HVAC: \$3 sq ft
- ◆ 24 Hour Access
- Great location, Easy access Saw Mill & Rt 684