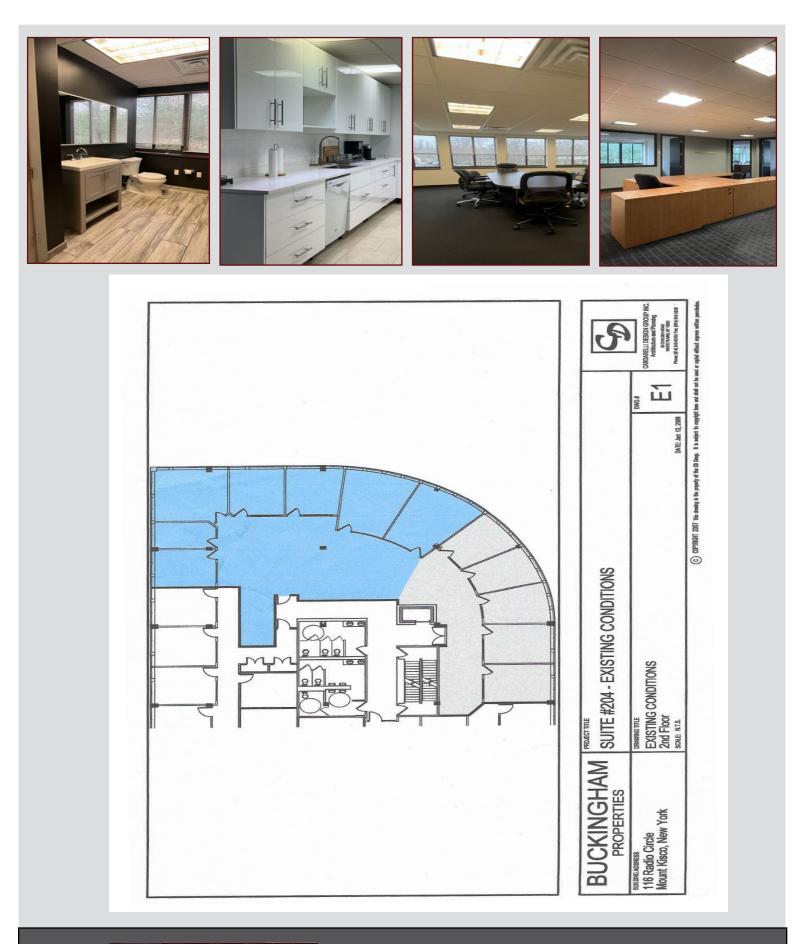

## DESCRIPTION

- Modern Professional Building with new Lobby & Marble Hallways
- Onsite Covered Parking
- Second Floor 3,850 Sq Ft Office Suite Available
- High End Finishes Thru-out Interior
- Turn Key Ready for immediate occupancy
- Floor plan consists of offices along the curve of the building with large operable windows, 6 large offices, conference room, open support staff area, full size kitchen, full size bathroom with shower.
- Rent \$26.00 sq. ft. includes Base Year Taxes & CAM;
- ◆ Electric/HVAC: \$3 sq ft
- ◆ 24 Hour Access
- Great location, Easy access Saw Mill & Rt 684