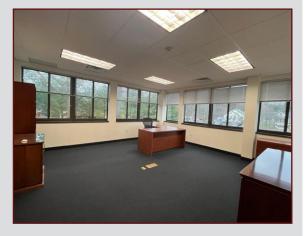

## DESCRIPTION

- Modern Professional Building with new Lobby & Marble Hallways
- Onsite Covered Parking
- Second Floor 3,850 Sq Ft Office Suite Available
- High End Finishes Thru-out Interior
- Turn Key Ready for immediate occupancy
- Floor plan consists of offices along the curve of the building with large operable windows, 6 large offices, conference room, open support staff area, full size kitchen, full size bathroom with shower.
- Rent \$26.00 sq. ft. includes Base Year Taxes & CAM;
- ◆ Electric/HVAC: \$3 sq ft
- ◆ 24 Hour Access
- Great location, Easy access Saw Mill & Rt 684