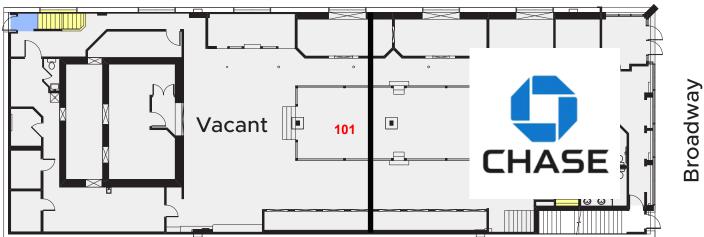

# For Sale

122 Broadway N, Fargo, ND 58102 MLS #24-373

**Property Description:** The Merchants Bank building was constructed in 1911 and has undergone extensive renovation to modernize the space and prepare it for its next role in downtown Fargo's history. Chase Bank occupies half of the first floor and there is available space for a retail or restaurant concept. Second floor is fully leased to Emerging Prairie. As Fargo's Central Business District, downtown Fargo is home to nearly 20,000 jobs.

### Floor Plan: Basement

Floor Plan: First Floor

Floor Plan: Second Floor

www.PropertyResourcesGroup.com 4609 33<sup>rd</sup> Ave S. Suite 400, Fargo, ND 58104

MATT OLSON CCIM, SIOR, REALTOR® 701.499.3921 matt@prgcommercial.com