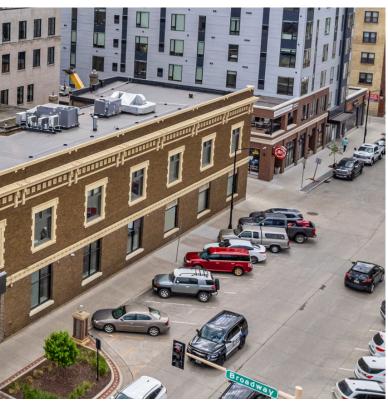

# For Sale

122 Broadway N, Fargo, ND 58102 MLS #24-373

**Property Description:** The Merchants Bank building was constructed in 1911 and has undergone extensive renovation to modernize the space and prepare it for its next role in downtown Fargo's history. Chase Bank occupies half of the first floor and there is available space for a retail or restaurant concept. Second floor is fully leased to Emerging Prairie. As Fargo's Central Business District, downtown Fargo is home to nearly 20,000 jobs.

\*Opportunity Zone tax benefits may apply.

| Building Size:     | 18,210 SF   | Consolidated 2023 Taxes:    | \$1,824.10        |
|--------------------|-------------|-----------------------------|-------------------|
| Sale Price:        | \$3,725,000 | Specials Installment:       | \$6,205.64        |
| Proforma NOI:      | \$284,130   | Estimated Specials Balance: | \$26,263.26       |
| Proforma CAP Rate: | 7.6%        | Year Built:                 | 1911              |
|                    |             | Parcel:                     | 01-2381-00320-000 |