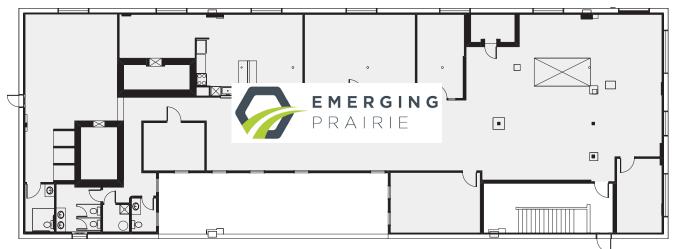

# For Sale

122 Broadway N, Fargo, ND 58102 MLS #24-373

**Property Description:** The Merchants Bank building was constructed in 1911 and has undergone extensive renovation to modernize the space and prepare it for its next role in downtown Fargo's history. Chase Bank occupies half of the first floor and there is available space for a retail or restaurant concept. Second floor is fully leased to Emerging Prairie. As Fargo's Central Business District, downtown Fargo is home to nearly 20,000 jobs.

### Floor Plan: Basement

Floor Plan: First Floor

Floor Plan: Second Floor

www.PropertyResourcesGroup.com 4609 33<sup>rd</sup> Ave S. Suite 400, Fargo, ND 58104

MATT OLSON CCIM, SIOR, REALTOR® 701.499.3921 matt@prgcommercial.com