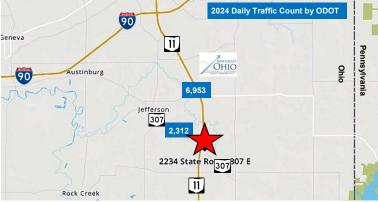

## **Property Features:**

- 24.2± Acres
- PP# 160310001400
- 1,061± FT Frontage on State Route 11
- 1,620± FT Frontage on State Route 307
- High Traffic Area
- Easy Access to Jefferson, Ashtabula County Seat
- Zoned Retail but Dorset Township has Flexible Zoning
- Gas and Oil Well on Property
- Nine (9) Miles to Interstate 90
- State Route 11 Connects Ashtabula to Youngstown
- Northeast Ohio Regional Airport just Minutes away in Jefferson