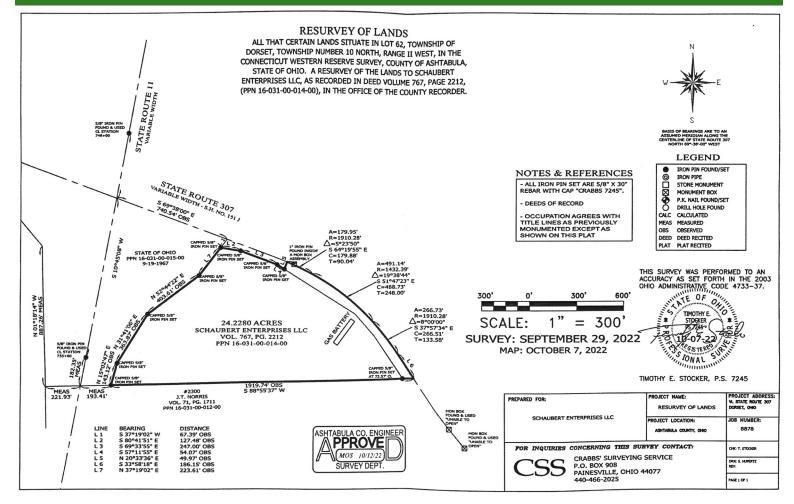

## **Property Features:**

- 24.2± Acres
- PP# 160310001400
- 1,061± FT Frontage on State Route 11
- 1,620± FT Frontage on State Route 307
- High Traffic Area
- Easy Access to Jefferson, Ashtabula County Seat
- Zoned Retail but Dorset Township has Flexible Zoning
- Gas and Oil Well on Property
- Nine (9) Miles to Interstate 90
- State Route 11 Connects Ashtabula to Youngstown
- Northeast Ohio Regional Airport just Minutes away in Jefferson