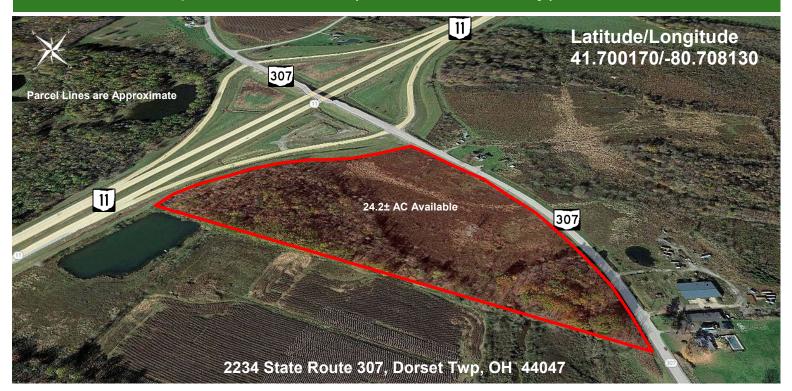

2234 State Route 307 and State Route 11

## 24.2± Acres Vacant Land For Sale or For Lease

Dorset Township, Ohio 44047 (Ashtabula County)

## **Property Features:**

- 24.2± Acres
- PP# 160310001400
- 1,061± FT Frontage on State Route 11
- 1,620± FT Frontage on State Route 307
- High Traffic Area
- Easy Access to Jefferson, Ashtabula County Seat
- Zoned Retail but Dorset Township has Flexible Zoning
- Gas and Oil Well on Property
- Nine (9) Miles to Interstate 90
- State Route 11 Connects Ashtabula to Youngstown
- Northeast Ohio Regional Airport just Minutes away in Jefferson