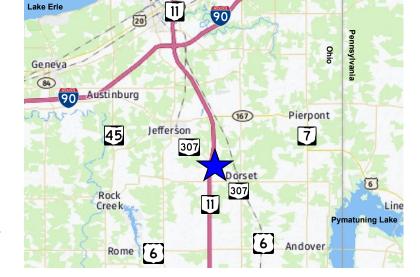

2234 State Route 307 and State Route 11

## 24.2± Acres Vacant Land For Sale or For Lease

Dorset Township, Ohio 44047 (Ashtabula County)

## **Property Features:**

- 24.2± Acres
- PP# 160310001400
- 1,061± FT Frontage on State Route 11
- 1,620± FT Frontage on State Route 307
- High Traffic Area
- Easy Access to Jefferson, Ashtabula County Seat
- Zoned Retail but Dorset Township has Flexible Zoning
- Gas and Oil Well on Property
- Nine (9) Miles to Interstate 90
- State Route 11 Connects Ashtabula to Youngstown
- Northeast Ohio Regional Airport just Minutes away in Jefferson