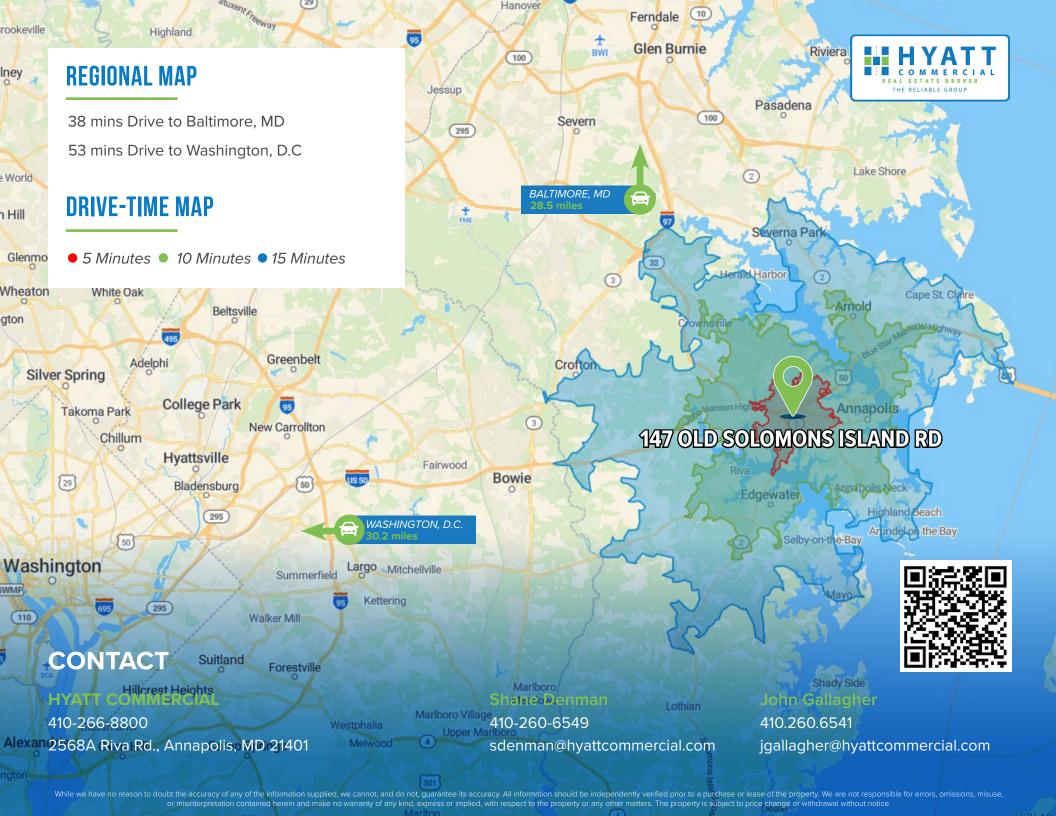

# FOR SALE/LEASE

147 Old Solomons Island Rd, Annapolis, MD 21401

Office Space Near Annapolis Harbour Center

410-260-6549

sdenman@hyattcommercial.com

410.260.6541

jgallagher@hyattcommercial.com