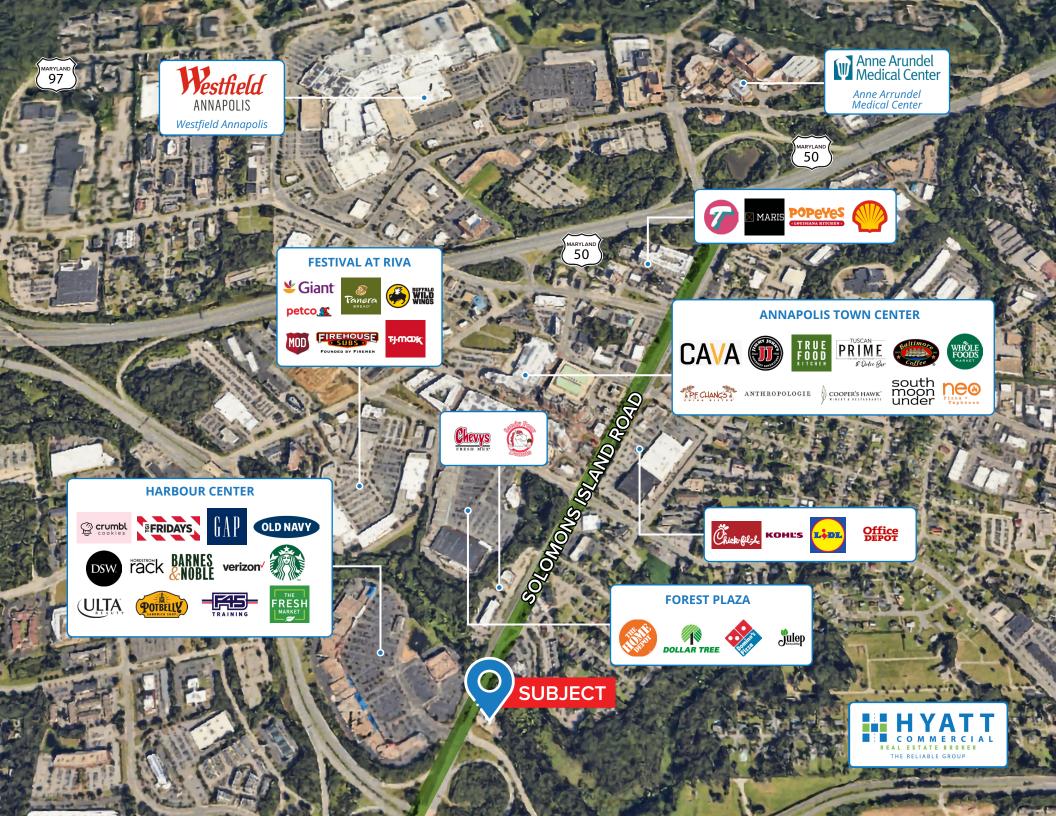

### **HIGHLIGHTS**

- Ample Parking
- Quick access to I-97 & Rt 50
- Across from Annapolis Harbour Center and within close proximity to Annapolis Towne Center and Downtown Annapolis
- Efficient and renovated office space with four private offices, conference room, and kitchenette
- Ideal for professional office