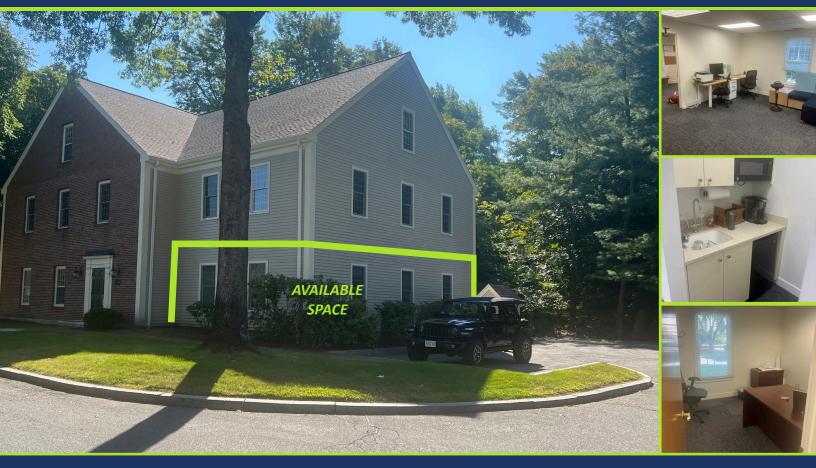

#### 47 JUNCTION SQUARE ROAD, CONCORD MA

#### Property Highlights:

- \$2,400 per month, plus utilities
- Available 1/1/2025
- Newly renovated 1st floor corner unit
- 3 windowed offices, open area and kitchenette
- Private restroom with shower
- Secured storage available on-site
- Electric & internet via Concord Municipal Light
- Parking surrounds the building
- Steps from countless amenities including shopping, dining, and the MBTA commuter rail.