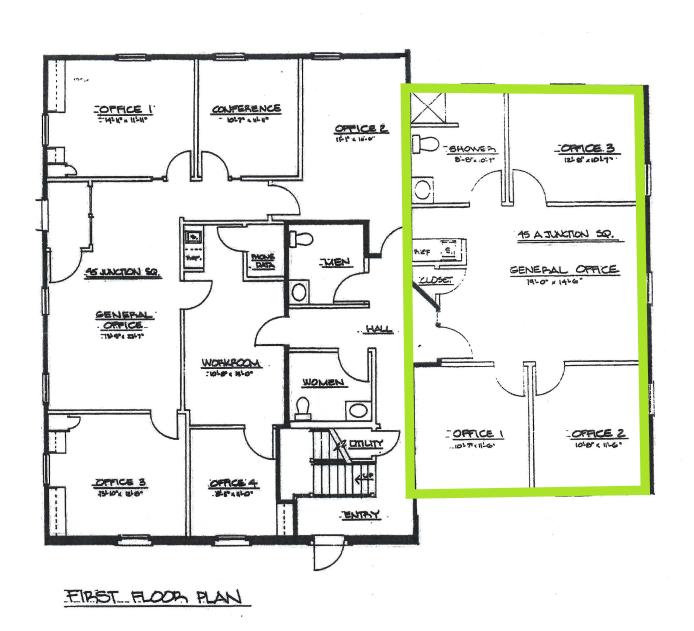

# FOR LEASE

## CONCORD OFFICE SUITE- 1,079 RSF



#### 47 JUNCTION SQUARE ROAD, CONCORD MA

#### Property Highlights:

- \$2,400 per month, plus utilities
- Available 1/1/2025
- Newly renovated 1st floor corner unit
- 3 windowed offices, open area and kitchenette
- Private restroom with shower
- Secured storage available on-site
- Electric & internet via Concord Municipal Light
- Parking surrounds the building
- Steps from countless amenities including shopping, dining, and the MBTA commuter rail.

### 47 Junction Square Road Concord MA

Floor Plans



#### 47 Junction Square Road Concord MA

#### **Location Overview**