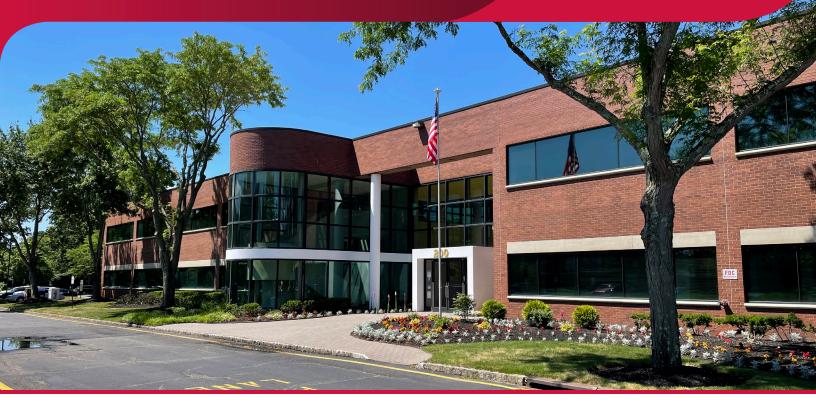

# JUSTIN CORPORATE CENTER FOR SALE 200 US HIGHWAY 9 NORTH MANALAPAN, NJ 07726

## **PROPERTY OVERVIEW**

#### AVAILABLE SF: ±60,207 SF

| HIGHLIGHTS: | <ul> <li>Owner/User Opportunity</li> <li>Headquarters-ready building, with<br/>modern, high-quality finishes</li> <li>Recent capital improvements include, new<br/>roof, HVAC units &amp; LED lighting</li> </ul>                                   |
|-------------|-----------------------------------------------------------------------------------------------------------------------------------------------------------------------------------------------------------------------------------------------------|
| AMENITIES:  | <ul> <li>Training rooms, games room, and large communal kitchen</li> <li>Building generator &amp; electric operated loading leveler</li> </ul>                                                                                                      |
| LAND AREA:  | 5.25 acres (Block: 17.10 Lot: 40.02)                                                                                                                                                                                                                |
| PARKING:    | 260 spaces (4.00/1,000)                                                                                                                                                                                                                             |
| LOCATION:   | <ul> <li>Located on US Highway 9 North at the<br/>intersection with Taylors Mills Road</li> <li>Abundance of amenities within close proximity</li> <li>Newark Liberty International Airport - 31 Miles</li> <li>New York City - 43 Miles</li> </ul> |