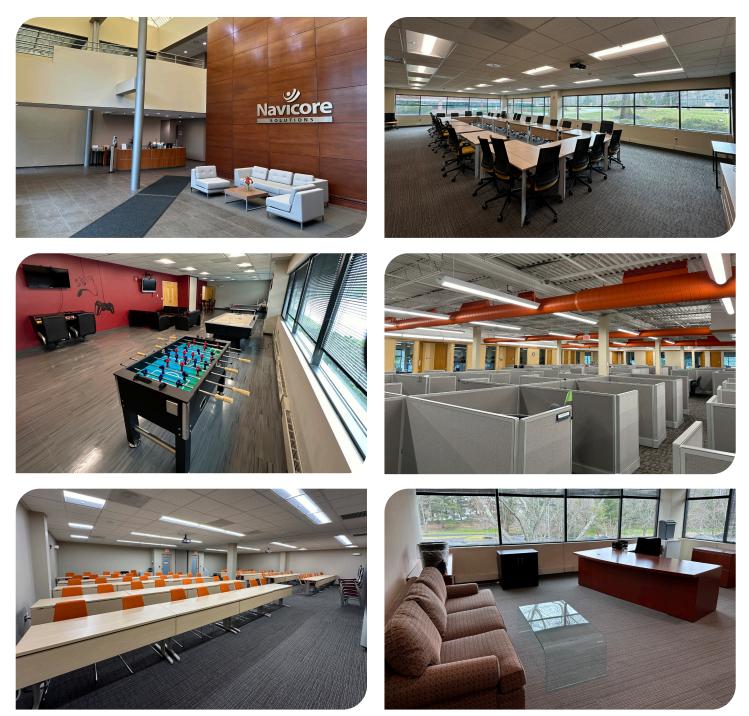

# JUSTIN CORPORATE CENTER FOR SALE 200 US HIGHWAY 9 NORTH

MANALAPAN, NJ 07726

### **INTERIOR PHOTOS**