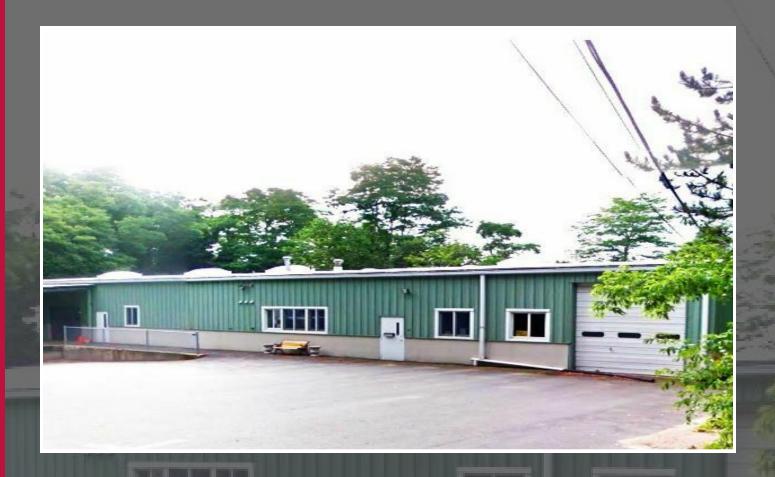

### PROPERTY DESCRIPTION

74 College Street contains a 9,240 SF industrial building situated on 1.48 acres of land and is comprised of 3 separate parcels (Plat 245/Lots 34, 35 and 386). The property contains paved parking and loading areas, and the building contains a 12' high x 10' wide grade level door and a platform with two (2) covered exterior loading docks.

#### PROPERTY HIGHLIGHTS

- 9,240 SF Industrial Building
- 1.48 Acres of Land
- Two (2) Covered Exterior Loading Docks
- One (1) 12'H x 10' W Grade Level Door
- Paved Parking and Loading Area
- Convenient Access to I-95 and I-295
- Annual Taxes \$13.584.18