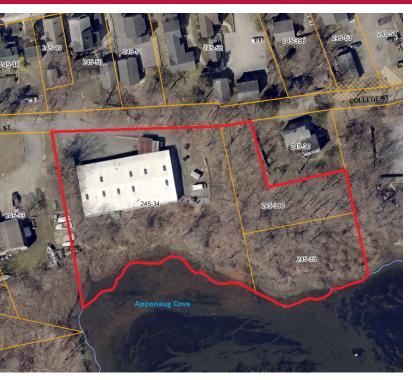

#### **OFFERING SUMMARY**

| Sale Price:    | \$885,000                         |
|----------------|-----------------------------------|
| Building Size: | 9,240 SF                          |
| Lot Size:      | 1.48 Acres                        |
| Zoning:        | WB (Waterfront Business District) |

### PROPERTY DESCRIPTION

74 College Street contains a 9,240 SF industrial building situated on 1.48 acres of land and is comprised of 3 separate parcels (Plat 245/Lots 34, 35 and 386). The property contains paved parking and loading areas, and the building contains a 12' high x 10' wide grade level door and a platform with two (2) covered exterior loading docks.