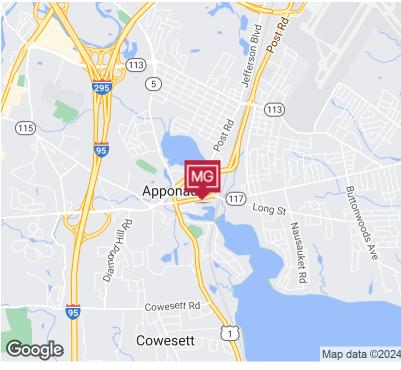

## **LOCATION DESCRIPTION**

74 College Street is centrally located in the Apponaug area of Warwick, Rhode Island, just southeast of the intersection of Post Road (Route 1), Greenwich Avenue (Route 5) and Centerville Road (Route 117). Just 5 minutes from the southern interchange of I-95, I-295 and Route 113, the property has convenient access to Providence and points north and the southern part of the State.