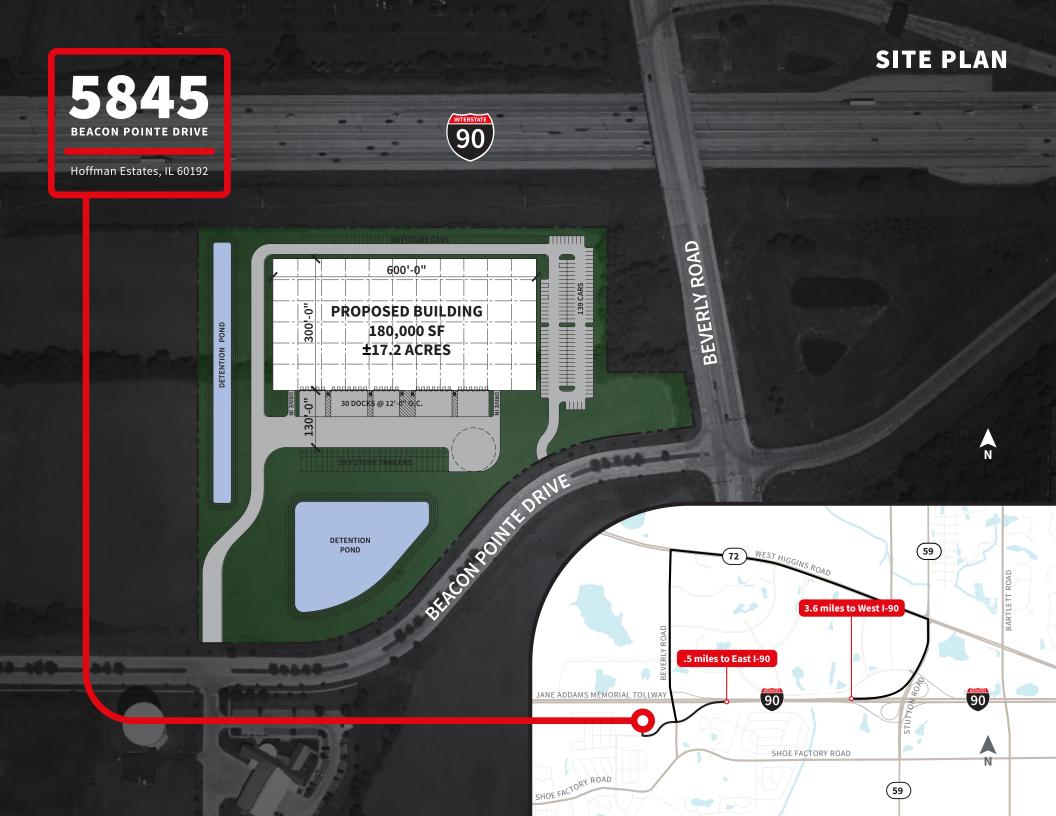

tion has been obtained from sources deemed reliable, neither Owner nor JLL makes any guarantees, warranties or representations, express or implied, as to the completeness or accuracy as to the information contained herein. Any projections, opinions, assumptions or estimates used are for example only. There may be differences between projected and actual results, and those differences may be material. The Property may be withdrawn without notice. Neither Owner nor JLL accepts any liability for any loss or damage suffered by any party resulting from reliance on this information. If the recipient of this information has signed a confidentiality agreement regarding this matter, this information is subject to the terms of that agreement. ©2022. Jones Lang LaSalle IP, Inc. All rights reserved.





5845
BEACON POINTE DRIVE
Hoffman Estates, IL 60192

## **DEMOGRAPHICS** 30 minute drive time



**TOTAL POPULATION:**1,889,652



**TOTAL LABOR FORCE:**1,026,203



MEDIAN HOUSEHOLD INCOME:

\$87,623

## **CONTACT**

#### KATE COXWORT

+1 312 450 5655 kate.coxworth@am.jll.com

#### DOMINIC CARBONARI

+1 630 248 9354 dominic.carbonari@am.jll.com