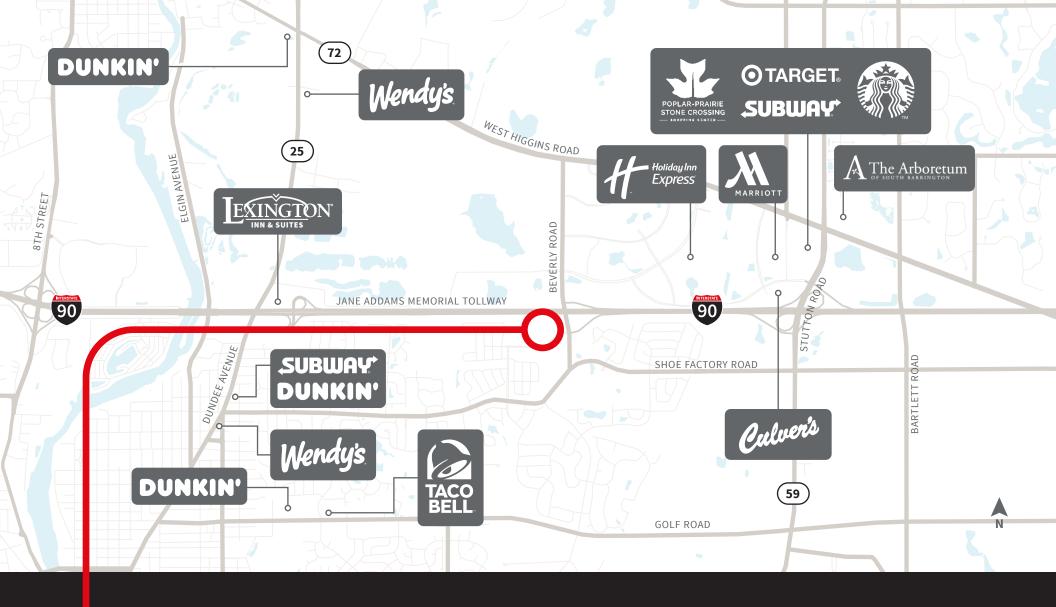

### **PROPERTY HIGHLIGHTS**

**Build-to-suit opportunity** 

Immediate access to I-90

**Tollway visibility** 

Ideal corporate headquarters image and location

Proximity to numerous amenities