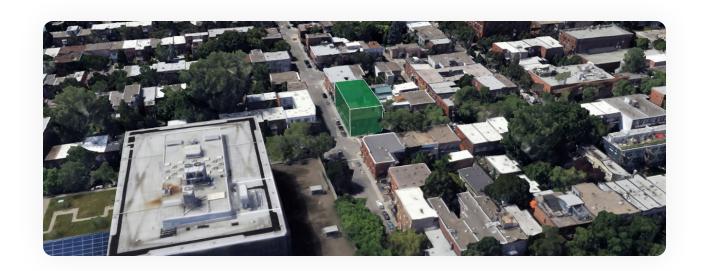

### 4800 Avenue de l'Hôtelde-Ville

For sale

Montreal, H2T 2B3 🖸

 $\vee$ 

#### SITE ADVANTAGES

 Replacement project underway for a mixed-use development of 7 housing units and ground-floor retail space. BUILDABLE (SQFT)

\$ / SQFT

 Demolition committee in favor, CONSTRUCTIBLE SOLUTIONS COMEDITIES MAIN MINORARDIS SELL TIBLE

## Potential project

- Development of a mixedproject with use approximately 9400 sq. ft. ofbuilding space
- 800 sq. ft. ground floor commercial unit
- 5 3-bedroom apartments.
- apartments with 2 bedrooms.
- Roof terrace and bike room in basement.