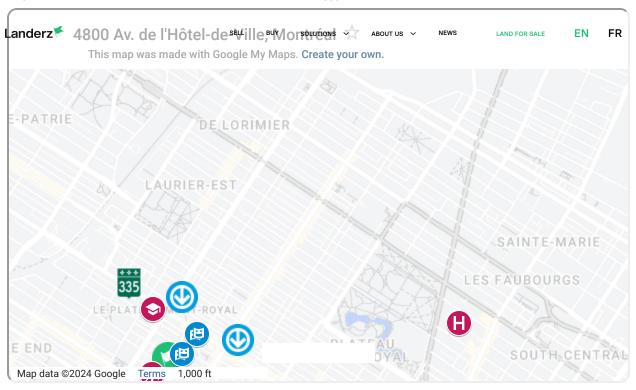

INORARDIS SELL TIBLE

190\$

- 7-minute walk from Laurier and Mont-Royal metro stations.
- Possibility of a sales scale.

**UNITS** 

\$ / UNIT

225 000

ACCESS TO DOCUMENTATION

CONTACT THE BROKER

## Potential project

- Development of a mixedproject with use approximately 9400 sq. ft. ofbuilding space
- 800 sq. ft. ground floor commercial unit
- 5 3-bedroom apartments.
- apartments with 2 bedrooms.
- Roof terrace and bike room in basement.

# Next steps in the project

(WITHOUT PREJUDICE, IT IS THE BUYER'S RESPONSIBILITY TO CARRY OUT THE APPROPRIATE CHECKS)

- Adjust and send architect's plans to demolition committee, based on CCU comments
- Resolution of the municipal council for the submitted project and building permit application

#### **Points of interest**

CLOSE TO THE PROPERTY





### Access to the Data Room

| ₋anderz <b>*</b>           | SELL           | BUY      | solutions ~  | ABOUT US 🗸  | NEWS | LAND FOR SALE | EN | FR |
|----------------------------|----------------|----------|--------------|-------------|------|---------------|----|----|
| Want more informa          | tion about     | t this   | listing?     |             |      |               |    |    |
| Fill out the form below to | receive the fu | ıll docu | mentation in | your mailbo | x.   |               |    |    |
| First name*                |                |          |              |             |      |               |    |    |
| Last name*                 |                |          |              |             |      |               |    |    |
| Email                      |