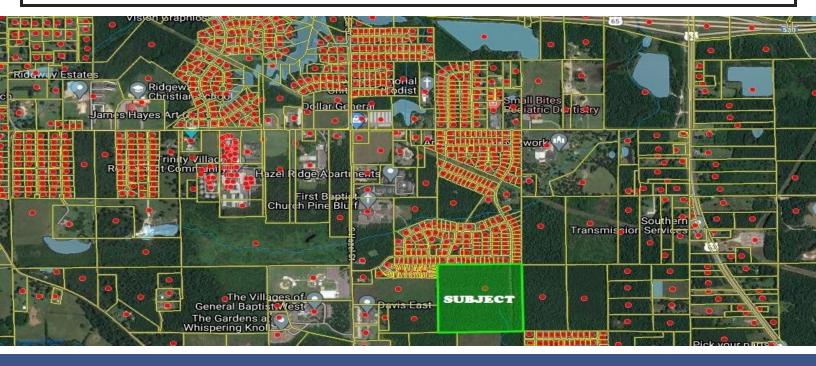

## S. Mulberry | Pine Bluff, AR 71603

### **PROPERTY OVERVIEW**

40 acres +/- development land with excellent potential for residential subdivision or multi-family development. Located in Southwest Pine Bluff near the main east-west thoroughfares and I-530. Convenient to shopping, restaurants and banks.

Price / AC: \$7,000 per acre

Lot Size: 40 Acres +/-

Utilities: Nearby

Information is deemed reliable but is not guaranteed. Agency Disclosure: RPM Group is the agent for the owner of the property described herein.