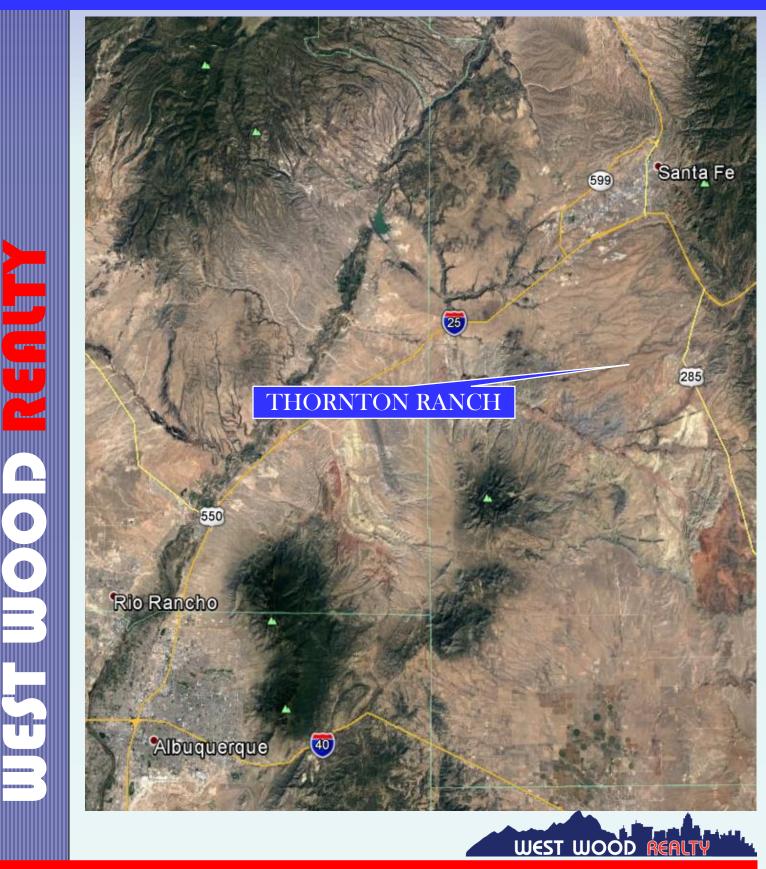

### THORNTON RANCH Santa Fe County New Mexico

- 2,792.84 Acres Available (3,550.84 Ac 708 Ac Under Contract)
- Panoramic Views of the Splendor of the Southwest

ШШ

- Eight Individually Platted Lots for Potential Re-Sale
- Adjacent to the Spectacular Galisteo Basin Preserve
- Quick Access to 1,000s of Acres of Open Space with Hiking & Riding Trails
- Within 25 Minutes of the Culturally Rich Amenities of Santa Fe
- Framed by the Sangre de Cristo Mountains, Jemez Mountains & Ortiz Mountains