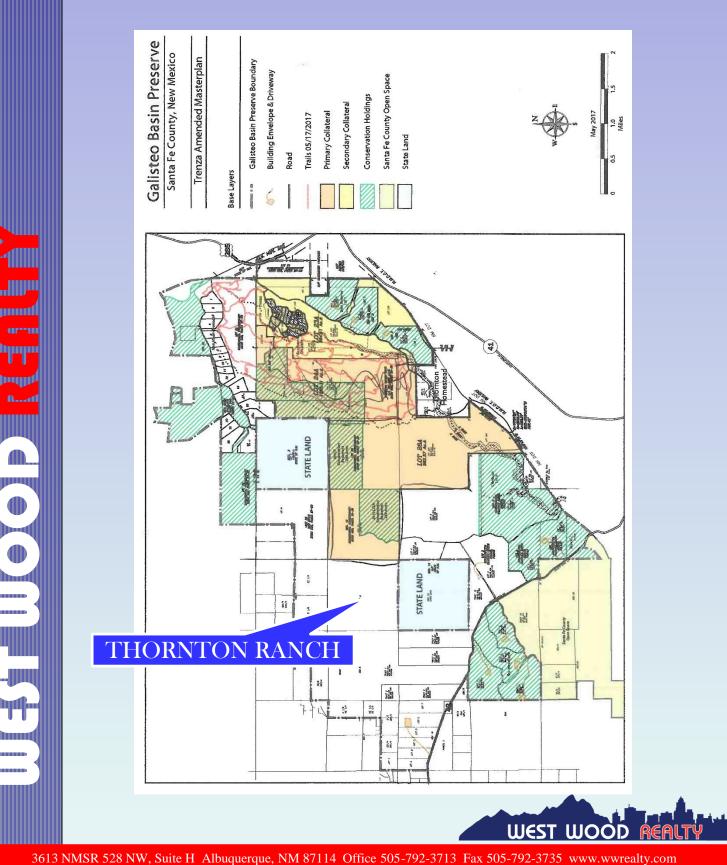

### THORNTON RANCH Santa Fe County New Mexico

- 2,792.84 Acres Available (3,550.84 Ac 708 Ac Under Contract)
- Panoramic Views of the Splendor of the Southwest

ШШ

- Eight Individually Platted Lots for Potential Re-Sale
- Adjacent to the Spectacular Galisteo Basin Preserve
- Quick Access to 1,000s of Acres of Open Space with Hiking & Riding Trails
- Within 25 Minutes of the Culturally Rich Amenities of Santa Fe
- Framed by the Sangre de Cristo Mountains, Jemez Mountains & Ortiz Mountains