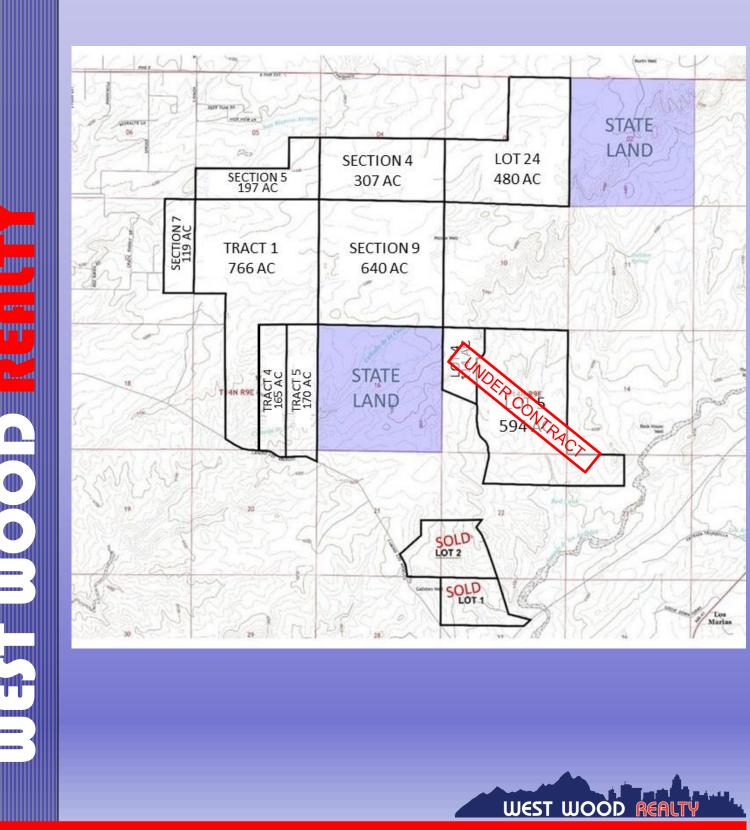

### THORNTON RANCH Santa Fe County New Mexico

- 2,792.84 Acres Available (3,550.84 Ac 708 Ac Under Contract)
- Panoramic Views of the Splendor of the Southwest

ШШ

- Eight Individually Platted Lots for Potential Re-Sale
- Adjacent to the Spectacular Galisteo Basin Preserve
- Quick Access to 1,000s of Acres of Open Space with Hiking & Riding Trails
- Within 25 Minutes of the Culturally Rich Amenities of Santa Fe
- Framed by the Sangre de Cristo Mountains, Jemez Mountains & Ortiz Mountains