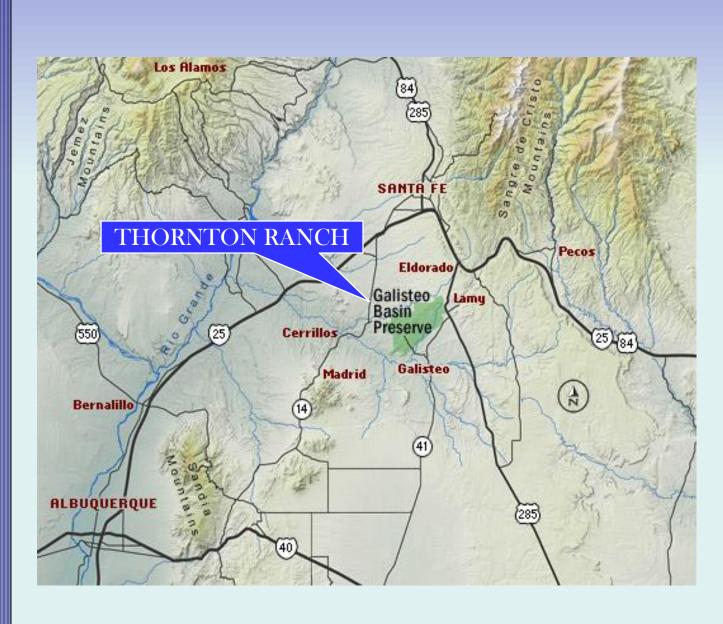

### THORNTON RANCH Santa Fe County New Mexico

- 2,792.84 Acres Available (3,550.84 Ac 708 Ac Under Contract)
- Panoramic Views of the Splendor of the Southwest

ШШ

- Eight Individually Platted Lots for Potential Re-Sale
- Adjacent to the Spectacular Galisteo Basin Preserve
- Quick Access to 1,000s of Acres of Open Space with Hiking & Riding Trails
- Within 25 Minutes of the Culturally Rich Amenities of Santa Fe
- Framed by the Sangre de Cristo Mountains, Jemez Mountains & Ortiz Mountains