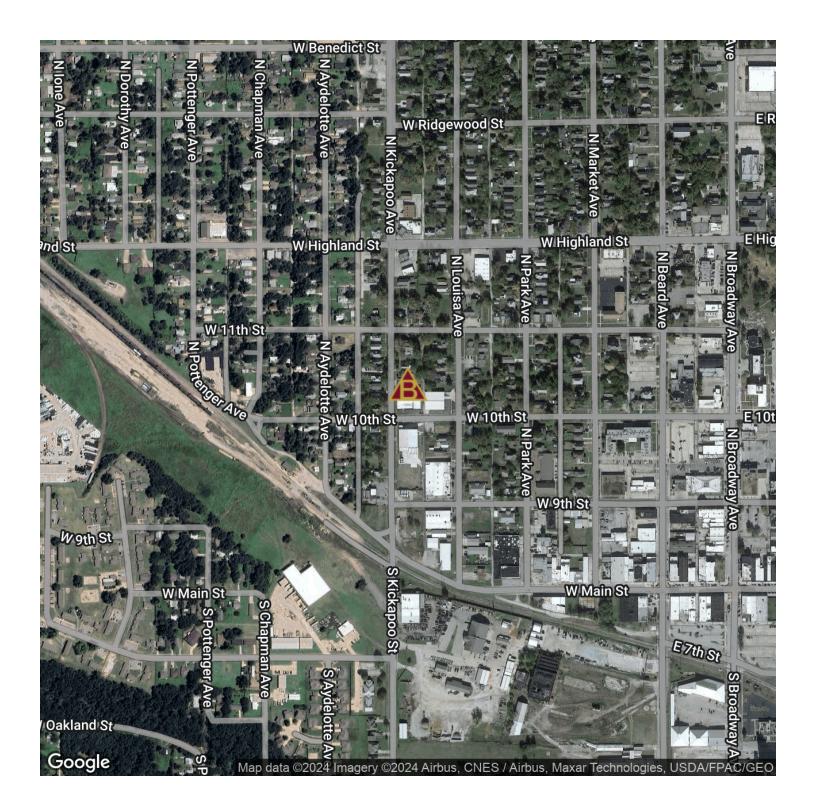

# 424 W. 10TH

SHAWNEE, OK 74801

#### **PROPERTY OVERVIEW**

The building has been well maintained with exterior paint, parking lot overlay and installation of a new TPO roof all being done in the past two years. The building is located at the corner of Kickapoo and 10th Street with access from both roads.