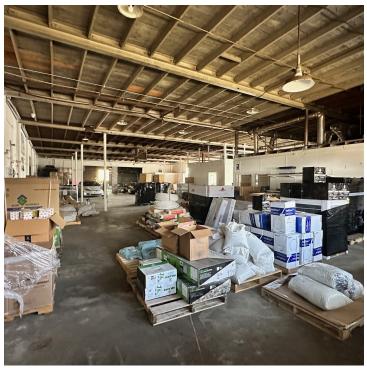

## **PROPERTY HIGHLIGHTS**

- Well Maintained, Solid Building on a corner lot
- Corner of Kickapoo & W. 10th Street
- 12 14' ceiling height
- Ample Parking
- Split system HVAC units into warehouse
- Several floor drains in warehouse