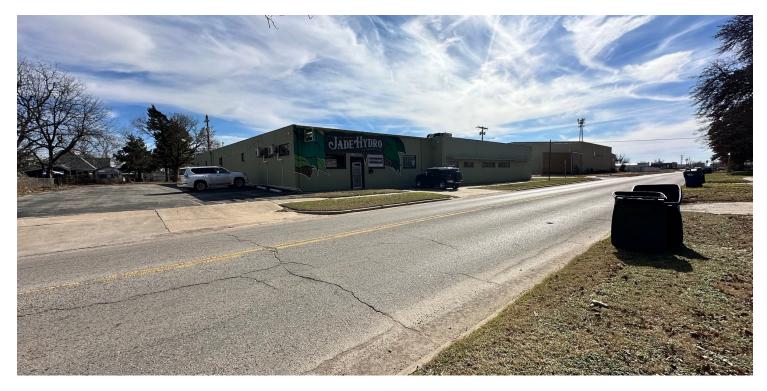

#### **PROPERTY OVERVIEW**

The building has been well maintained with exterior paint, parking lot overlay and installation of a new TPO roof all being done in the past two years. The building is located at the corner of Kickapoo and 10th Street with access from both roads.

## **PROPERTY HIGHLIGHTS**

- Well Maintained, Solid Building on a corner lot
- Corner of Kickapoo & W. 10th Street
- 12 14' ceiling height
- Ample Parking
- Split system HVAC units into warehouse
- Several floor drains in warehouse