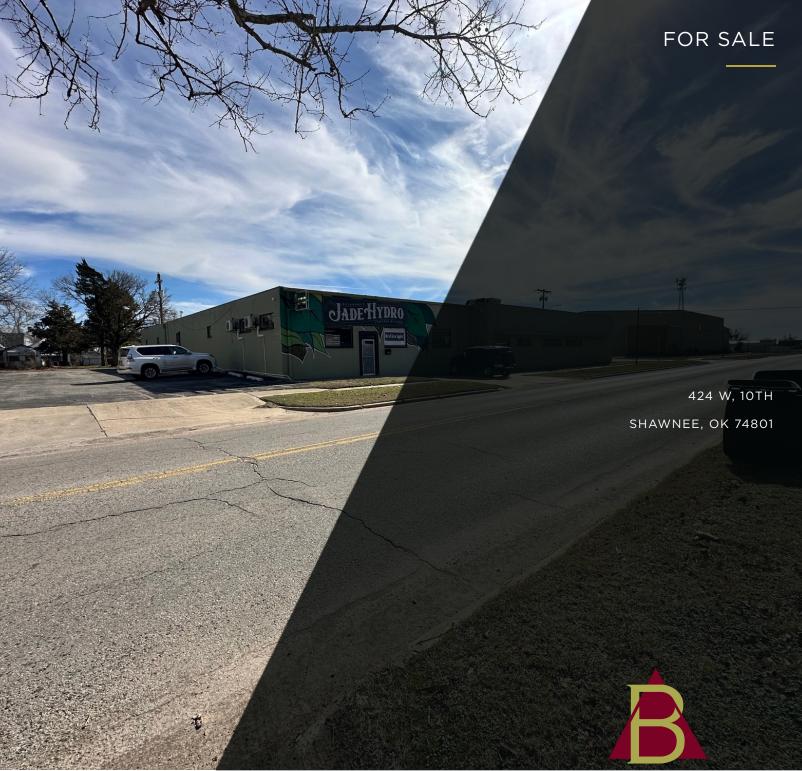

# 424 W. 10TH

SHAWNEE, OK 74801

#### **PROPERTY OVERVIEW**

The building has been well maintained with exterior paint, parking lot overlay and installation of a new TPO roof all being done in the past two years. The building is located at the corner of Kickapoo and 10th Street with access from both roads.

## **PROPERTY HIGHLIGHTS**

- Well Maintained, Solid Building on a corner lot
- Corner of Kickapoo & W. 10th Street
- 12 14' ceiling height
- Ample Parking
- Split system HVAC units into warehouse
- Several floor drains in warehouse