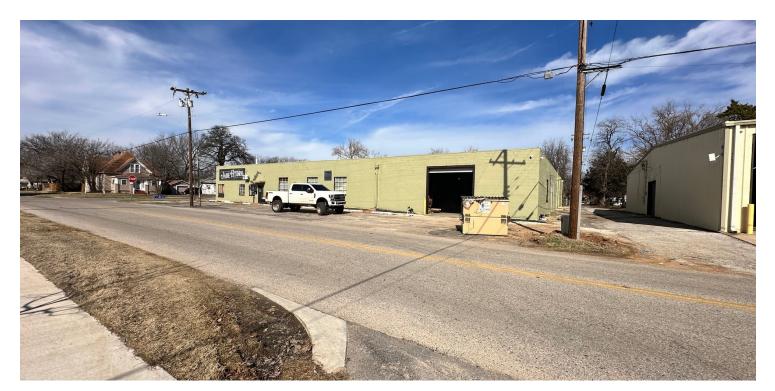

#### **PROPERTY OVERVIEW**

The building has been well maintained with exterior paint, parking lot overlay and installation of a new TPO roof all being done in the past two years. The building is located at the corner of Kickapoo and 10th Street with access from both roads.

## **PROPERTY HIGHLIGHTS**

- Well Maintained, Solid Building on a corner lot
- Corner of Kickapoo & W. 10th Street
- 12 14' ceiling height
- Ample Parking
- Split system HVAC units into warehouse
- Several floor drains in warehouse