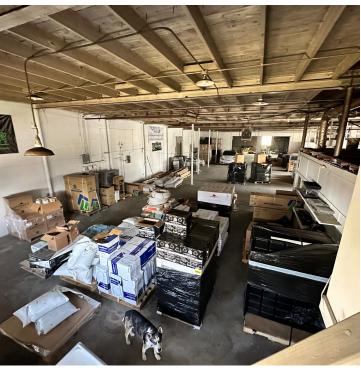

#### **PROPERTY OVERVIEW**

The building has been well maintained with exterior paint, parking lot overlay and installation of a new TPO roof all being done in the past two years. The building is located at the corner of Kickapoo and 10th Street with access from both roads.

## **PROPERTY HIGHLIGHTS**

- Well Maintained, Solid Building on a corner lot
- Corner of Kickapoo & W. 10th Street
- 12 14' ceiling height
- Ample Parking
- Split system HVAC units into warehouse
- Several floor drains in warehouse