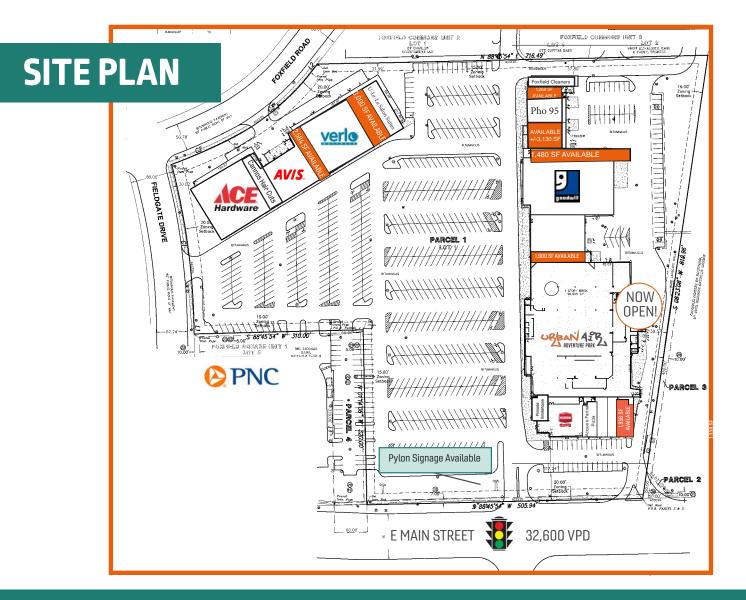

# AREA RETAILERS

| UNIT  | TENANT                            | SQ FT     |
|-------|-----------------------------------|-----------|
| 2650  | Ace Hardware                      | 13,500 SF |
| 2660  | Cannos Hair Cuts                  | 1,200 SF  |
| 2664  | K-9 Cuts                          | 1,135 SF  |
| 2668  | Avis Car Rental                   | 1,717 SF  |
| 2672  | AVAILABLE                         | 2,584 SF  |
| 2682  | Verlo Mattress                    | 8,728 SF  |
| 2690a | U-le-le Salon Suites              | 5,378 SF  |
| 2690b | AVAILABLE (FORMER FITNESS STUDIO) | 3,000 SF  |
| 2700  | AVAILABLE                         | 1,956 SF  |
| 2704  | The Burger Shop                   | 1,268 SF  |
| 2708  | Subway                            | 1,476 SF  |
| 2712  | Acqua e Farina Pizza              | 1,338 SF  |
| 2716  | Master Lease - Hines Supply       | 5,310 SF  |
| 2728  | Pinnacle Smokehouse               | 1,225 SF  |
| 2732  | Urban Air                         | 47,197 SF |
| 2734  | AVAILABLE                         | 1,900 SF  |
| 2736  | Valley Nails                      | 2,112 SF  |
| 2740  | Alphagraphics                     | 4,314 SF  |
| 2750  | Goodwill                          | 18,215 SF |
| 2754  | AVAILABLE                         | 1,480 SF  |
| 2762  | AVAILABLE (FORMER RESTAURANT)     | 3,130 SF  |
| 2770  | Pho 95                            | 2,700 SF  |
| 2774  | AVAILABLE                         | 1,268 SF  |

**Foxfield Cleaners** 

1,600 SF

2778