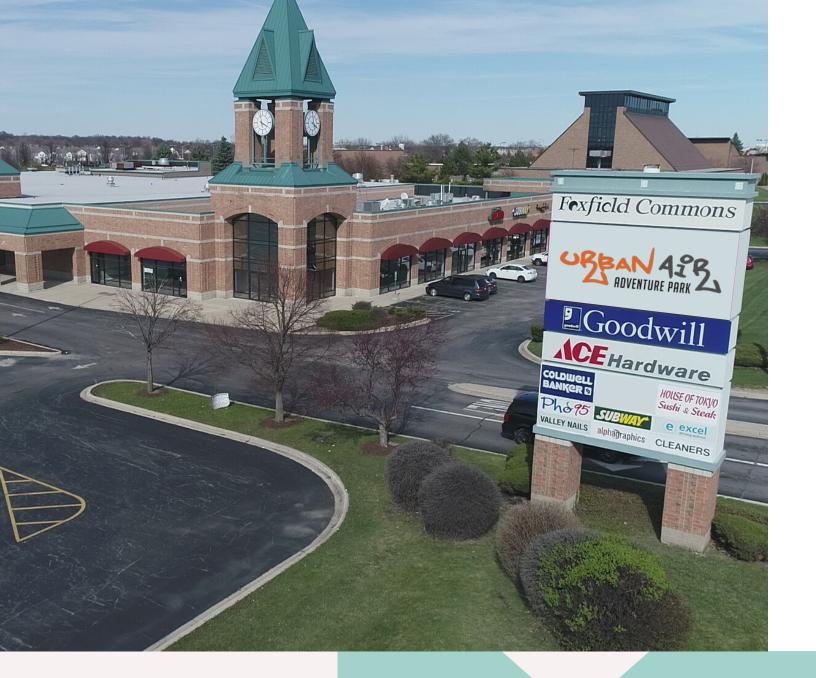

# F **XFIELD** COMMONS

#### 2650-2732 E. MAIN ST. ST. CHARLES, IL 60174

 $\pm$ 1,268 <sup>SF</sup> to  $\pm$ 4,610 <sup>SF</sup> of Retail Space Available

## **PROPERTY INFO**

- Retail Space from  $\pm$ 1,268 SF to  $\pm$ 4,610 SF
- 3,000 SF Former Fitness Studio Available
- 3,130 SF Former Restaurant Available
- Tenant improvement allowance for qualified tenants
- Tenants include Urban Air, Ace Hardware, Goodwill
- Ideal Shopping Center on the East side of St. Charles
- Strong demographics
- Traffic count: 32,900 VPD
- Direct stop light access
- Adjacent to Kirk Rd. and Route 64