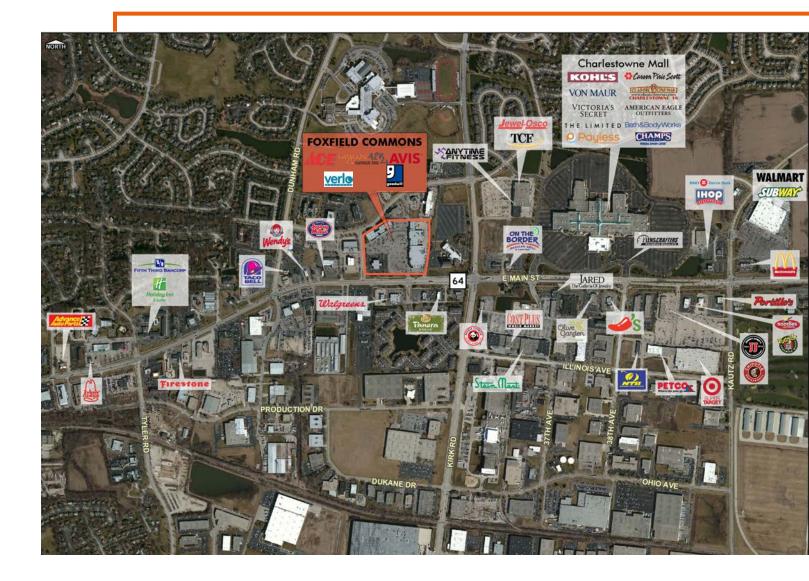

## **PROPERTY INFO**

- Retail Space from  $\pm$ 1,268 SF to  $\pm$ 4,610 SF
- 3,000 SF Former Fitness Studio Available
- 3,130 SF Former Restaurant Available
- Tenant improvement allowance for qualified tenants
- Tenants include Urban Air, Ace Hardware, Goodwill
- Ideal Shopping Center on the East side of St. Charles
- Strong demographics
- Traffic count: 32,900 VPD
- Direct stop light access
- Adjacent to Kirk Rd. and Route 64