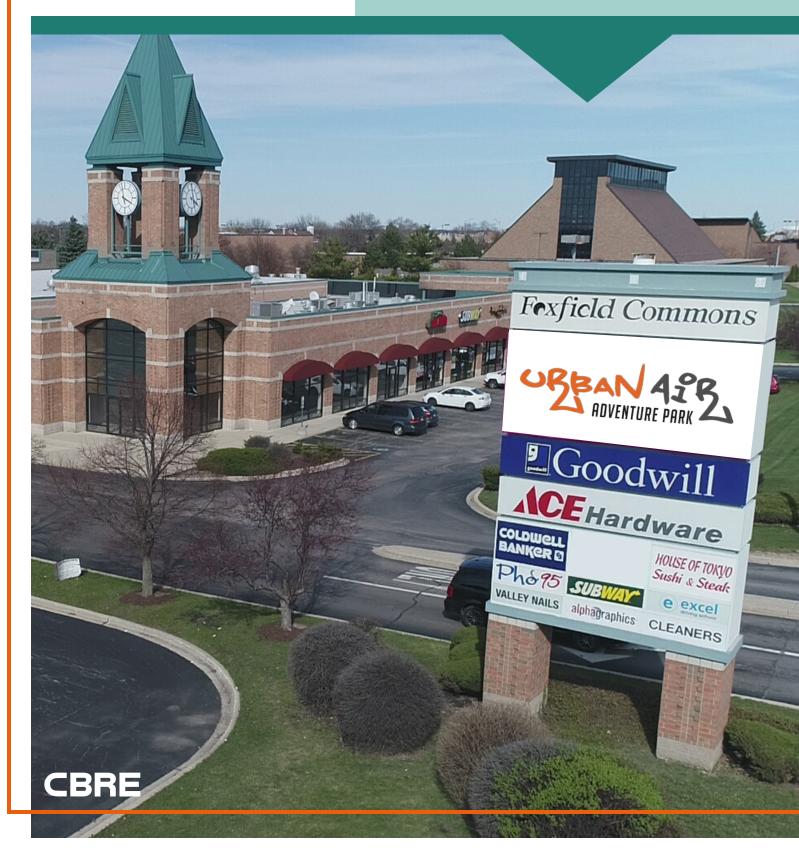

# F **XFIELD** COMMONS

#### 2650-2732 E. MAIN ST. ST. CHARLES, IL 60174

 $\pm$ 1,268 <sup>SF</sup> to  $\pm$ 4,610 <sup>SF</sup> of Retail Space Available

## **PROPERTY INFO**

- Retail Space from  $\pm$ 1,268 SF to  $\pm$ 4,610 SF
- 3,000 SF Former Fitness Studio Available
- 3,130 SF Former Restaurant Available
- Tenant improvement allowance for qualified tenants
- Tenants include Urban Air, Ace Hardware, Goodwill
- Ideal Shopping Center on the East side of St. Charles
- Strong demographics
- Traffic count: 32,900 VPD
- Direct stop light access
- Adjacent to Kirk Rd. and Route 64