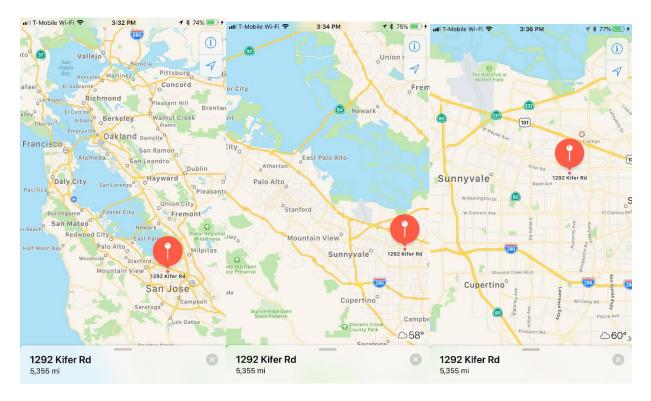

- TECH CLUSTER: neighboring world-class companies, across street to Qualcomm, Intuitive Surgical on the left, Apple facility on the right, 1 mile from Applied Materials and Nvidia, 2 miles to Intel, 3 miles from Apple new headquarters, 8 miles to Google Headquarters.
- EASY ACCESS TO MAJOR HIGHWAYS: Easy access to Highways 101, 237, 85, 87, 280, Lawrence Expressway, Central Expressway, San Tomas Expressway, El Camino Real.
- EASY COMMUTE: Caltrain light rail (San Francisco to San Jose to Gilroy) Lawrence Station within walking distance; San Jose International Airport 4 miles away; bus line on the street.
- AMENITIES: 49ers Levi Stadium, Nuevo Community (newly built townhouses/restaurants /shops/park across street), Costco, Santa Clara Convention Center, Tech Mart, Santa Clara Square (II Fornaio and Whole Foods), Mercado Shopping Center (AMC Theater), Wells Fargo, Bank of America, City Sports, Bay Club, and many stores/restaurants on El Camino Real, Kaiser Permanente Medical Center and 10 miles to Stanford University.