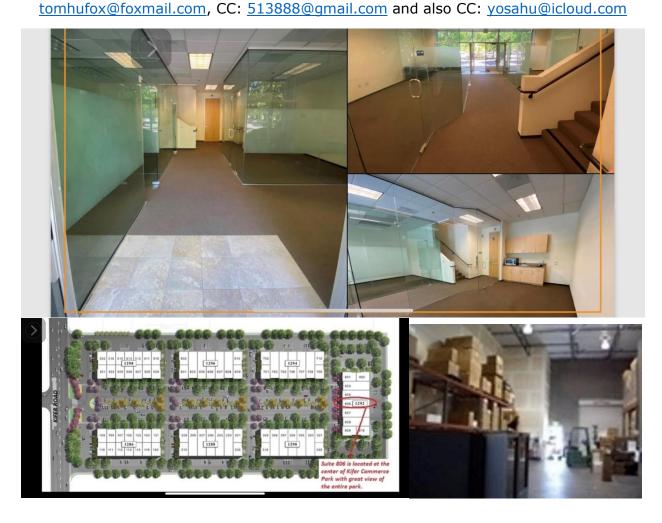

## **FOR RENT**

3600sf Silicon Valley Pro-Image Office + Warehouse/Open Space

Address: 1292 Kifer Road, Suite 806, Sunnyvale, California 94086, USA

Contact: Tom, 1-408-991-9191 (m), WeChat: DanCali, Skype/Line/Telegram: thufox,

- Total 3600sf (50% office+50% Warehouse/Open Space) + 10,166sf land.
- Backside open space is 2-story in height (i.e. double the capacity) that is suitable for light manufacturing, warehouse/showroom, R&D, workshop, event venue, dojo/yoga, media studio.
- Front office area has 5 offices, 1 conference room and open spaces with class-A all-glass interior.