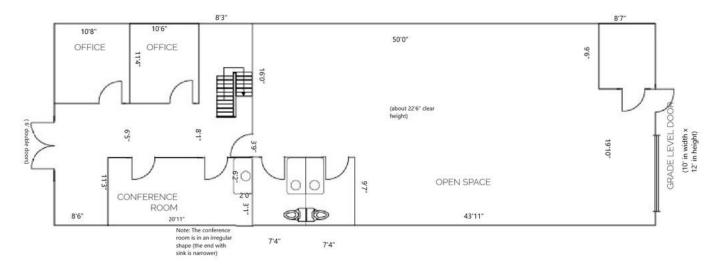

Note: The drawing is not to scale. The thickness of walls is not always counted to make sure the furniture ordered won't be oversized. The fraction of an inch is omitted. The end with kitchenette and sink of the conference room is narrower than it is shown in this drawing. Potential tenants, purchasers and any interested parties shall independently investigate and measure by themselves.

FIRST FLOOR