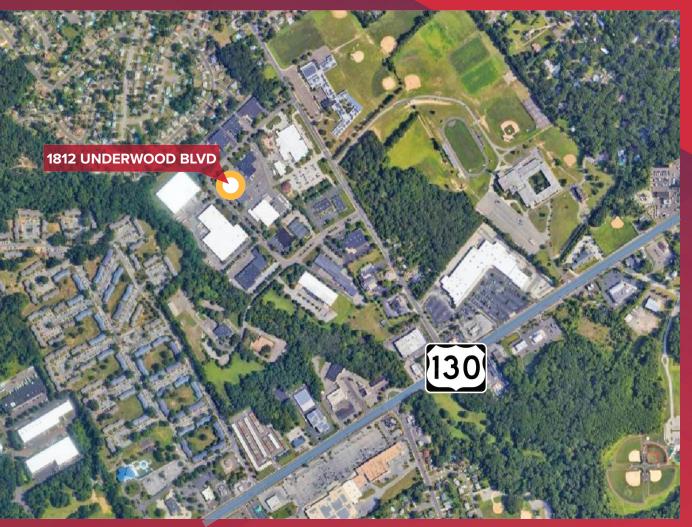

## **LOCATION INFORMATION**

#### Distance to

| Route 130                | 0.5 mi |
|--------------------------|--------|
| Route 73                 | 4.5 mi |
| I-295 (Exit 43)          | 5.5 mi |
| Tacony-Palmyra Bridge    | 6.5 mi |
| Betsy Ross Bridge        | 7.5 mi |
| NJ Turnpike (Exit 4)     | 10 mi  |
| Center City Philadelphia | 13 mi  |