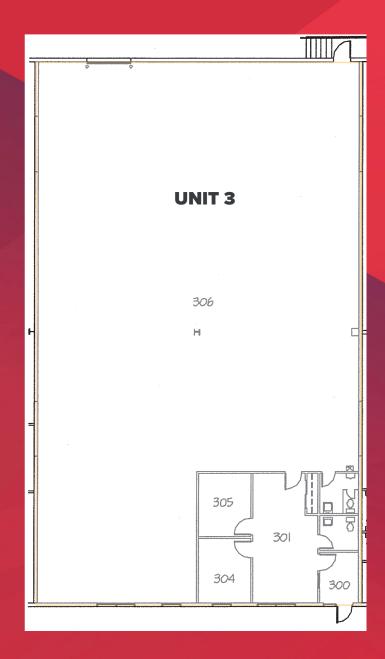

### UNIT 3

- 5,951 SF
- 735 SF office / 5,216 SF warehouse
- (1) 8'x10' dock door
- (2) restrooms
- Power: 208/120 v / 200a / 3P