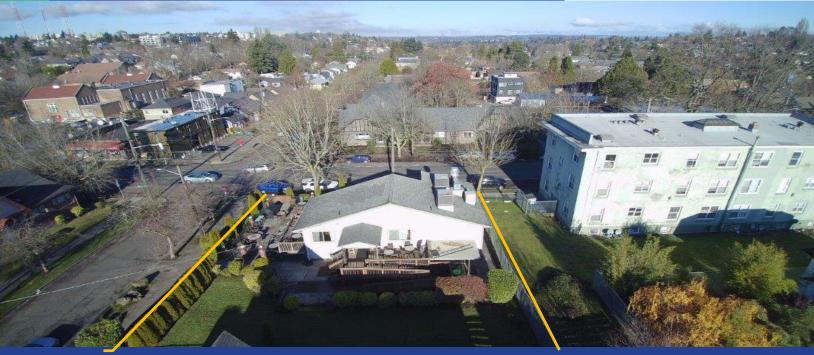

#### SIZE

- 7,682 sq. ft. land area
- · 2,310 sq. ft. existing building

#### **FEATURES**

- Corner Lot
- Existing restaurant 52 seating capacity plus outdoor seating
- Existing residence on ground floor 3 bedrooms

Kim Adams 206-949-8723

kimadams@cbcworldwide.com

Michael Swanson 253-632-5500 Mswanson@cbcd.us