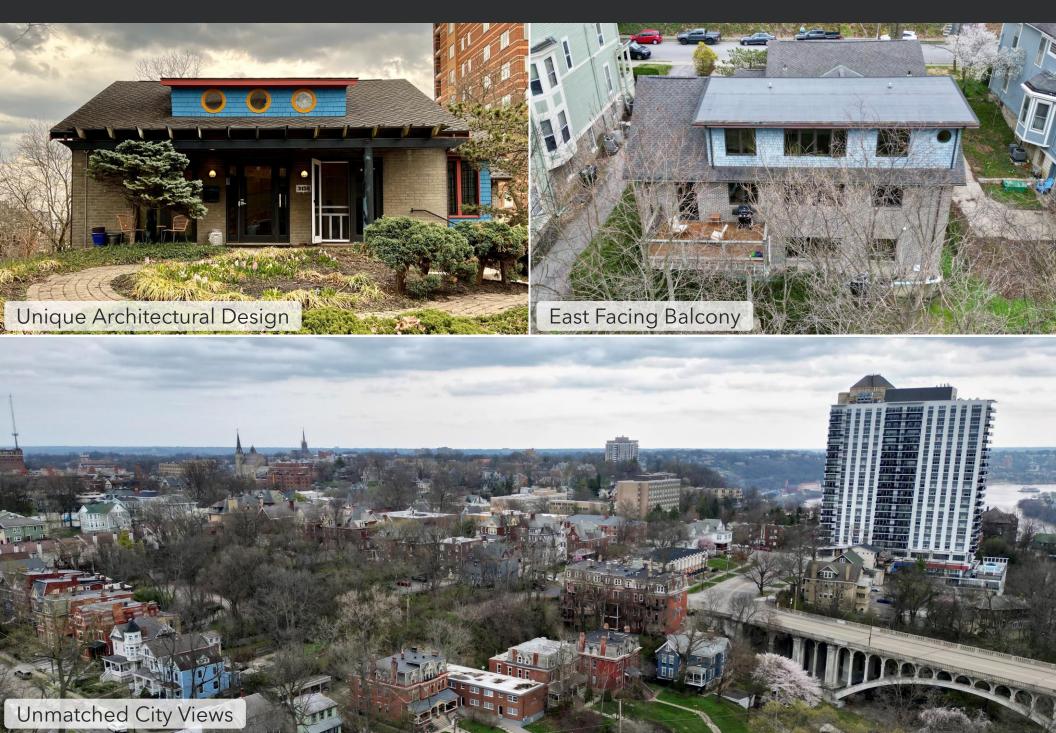

# Office Opportunity In Eden Park

2150 Alpine Place 6,418 Square Feet Cincinnati, Ohio 45206 Asking \$785,000 for Sale

#### Sale Opportunity Highlights

Abundance of Natural Light: A welcoming and energizing atmosphere with ample natural light Prime Location: Benefit from a tremendous location and convenience to a thriving business district Eclectic Architecture: Make a statement with a stylish and sophisticated architectural design & color Access To The Outdoors: Enjoy a conference room with a large roll up door for unique meetings Room With A View: Efficiently designed office space with tremendous city views Asking Price: Asking \$785,000 for Sale (leases will be considered on a case-by-case basis)