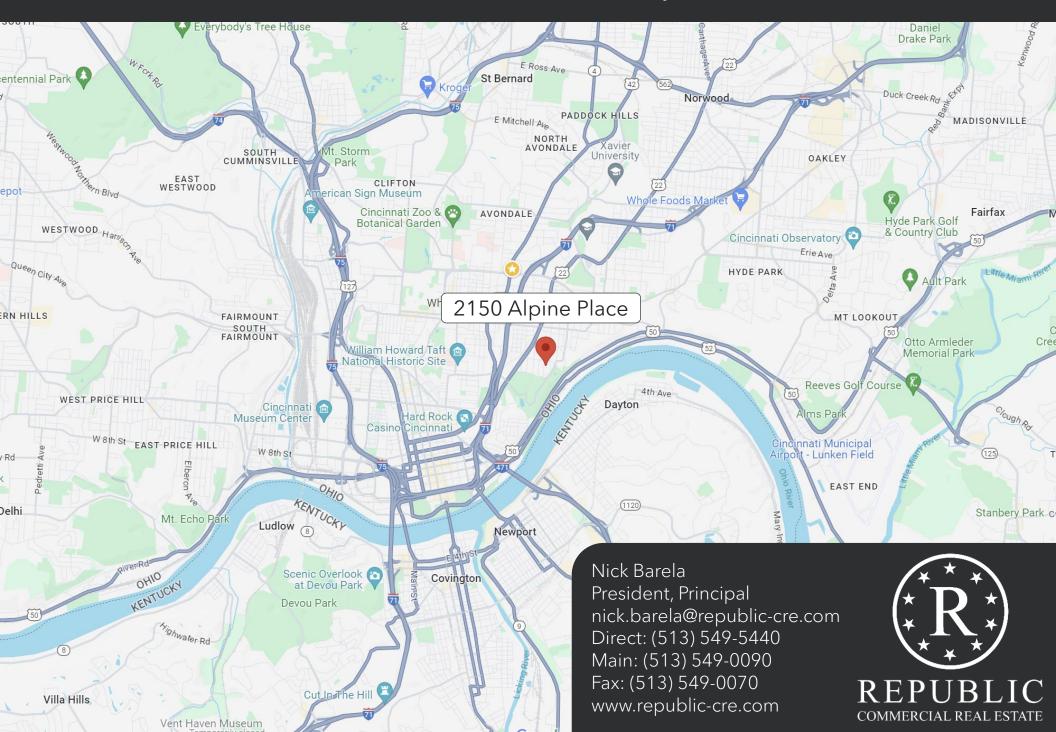

ERCIAL REAL ESTATE

## Additional Photos



## Interior Photos



### Floor Plans



FLOOR 1

6,418 SF Floor Plan "As-Built" Click the **3D** link for a virtual tour

## Demographic Information

**Catylist** Research

#### Location Facts & Demographics

Demographics are determined by a 10 minute drive from 2150 Alpine PI, Cincinnati, OH 45206



This information supplied herein is from sources we deem reliable. It is provided without any representation, warranty or guarantee, expressed or implied as to its accuracy. Prospective Buyer or Tenant should conduct an independent investigation and verification of all matters deemed to be material, including, but not limited to, statements of income and expenses. Consult your attorney, accountant, or other professional advisor.

### Location Map