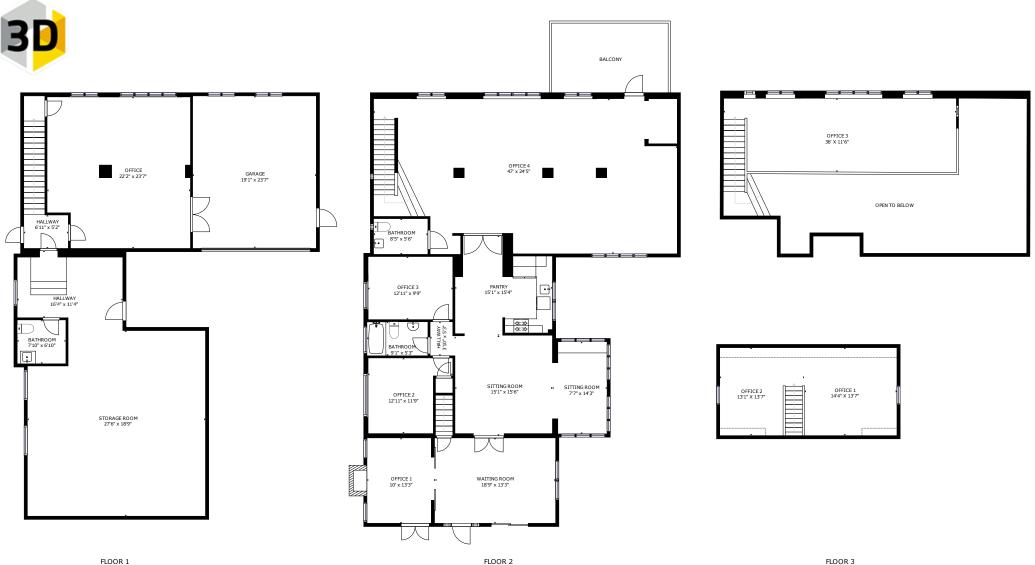

### Floor Plans

FLOOR 1

6,418 SF Floor Plan "As-Built" Click the **3D** link for a virtual tour