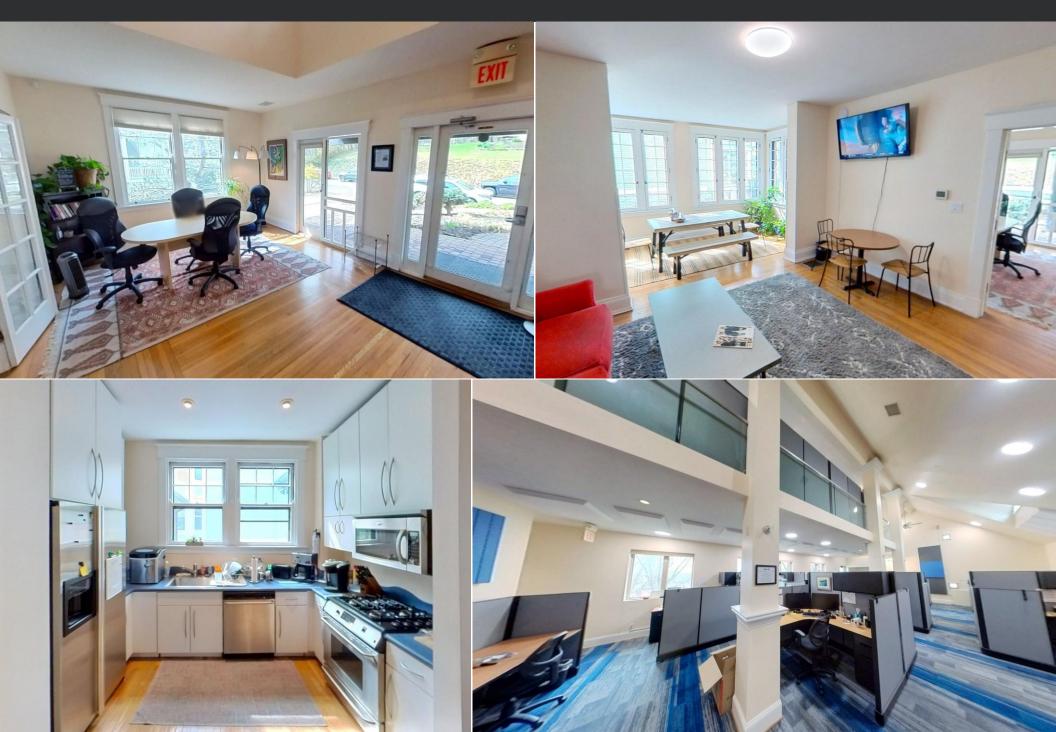

district Eclectic Architecture: Make a statement with a stylish and sophisticated architectural design & color Access To The Outdoors: Enjoy a conference room with a large roll up door for unique meetings Room With A View: Efficiently designed office space with tremendous city views Asking Price: Asking \$785,000 for Sale (leases will be considered on a case-by-case basis)

The information contained herein was obtained from sources we consider reliable. We cannot be responsible, however, for errors, omissions, prior sales, withdrawal from the market or change in price. Seller and broker make no representation as to the environmental condition of the property and recommend purchaser's/tenant's independent investigation.



COMMERCIAL REAL ESTATE

## Additional Photos



## Interior Photos



### Floor Plans



FLOOR 1

6,418 SF Floor Plan "As-Built" Click the **3D** link for a virtual tour

## Demographic Information

**Catylist** Research

#### Location Facts & Demographics

Demographics are determined by a 10 minute drive from 2150 Alpine PI, Cincinnati, OH 45206



This information supplied herein is from sources we deem reliable. It is provided without any representation, warranty or guarantee, expressed or implied as to its accuracy. Prospective Buyer or Tenant should conduct an independent investigation and verification of all matters deemed to be material, including, but not limited to, statements of income and expenses. Consult your attorney, accountant, or other professional advisor.

### Location Map