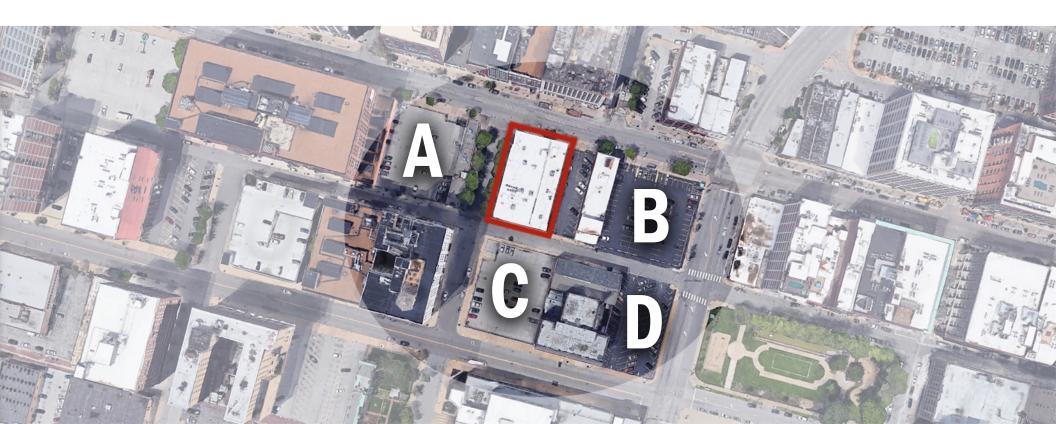

entable SQ FT

• Replacement Cost Valuation = \$5,000,000+

 Substantial Secured Surface Parking to Accommodate High Density Users



Fully Renovated in 2007
Excellent Interstate Access via I-40, I-55, I-70 & I-44
Excellent Access to Mass Transit

Offices in the heart of the Washington Avenue Garment District<sup>®</sup>/Loft District, across the street from the City Museum, The Last Hotel, and much more!







## 1430 Washington AVE in St. Louis, MO 63103

King Realty Advisors is pleased to offer for sale to qualified investors or owner occupants 1430 Washington AVE, a recently renovated Class B office & retail property in downtown St. Louis, MO. The asset consists of approximately 27,045 rentable square feet, featuring recent renovations of all major building systems.







PARKING