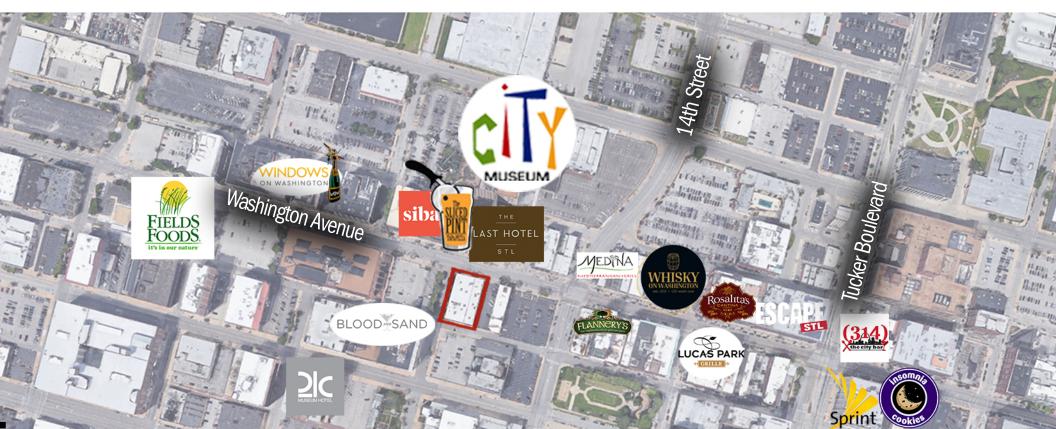

Fully Renovated in 2007
Excellent Interstate Access via I-40, I-55, I-70 & I-44
Excellent Access to Mass Transit

Offices in the heart of the Washington Avenue Garment District<sup>®</sup>/Loft District, across the street from the City Museum, The Last Hotel, and much more!

## 1430 Washington AVE in St. Louis, MO 63103

King Realty Advisors is pleased to offer for sale to qualified investors or owner occupants 1430 Washington AVE, a recently renovated Class B office & retail property in downtown St. Louis, MO. The asset consists of approximately 27,045 rentable square feet, featuring recent renovations of all major building systems.