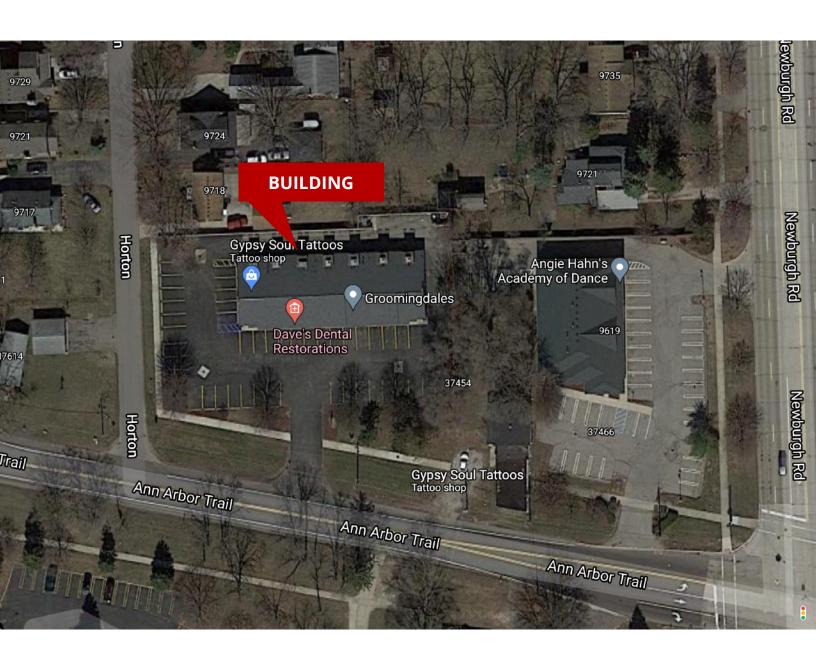

## **AERIAL MAP**

## LOCATION:

Located on the North side Ann Arbor Trail just West of Newburgh Rd.