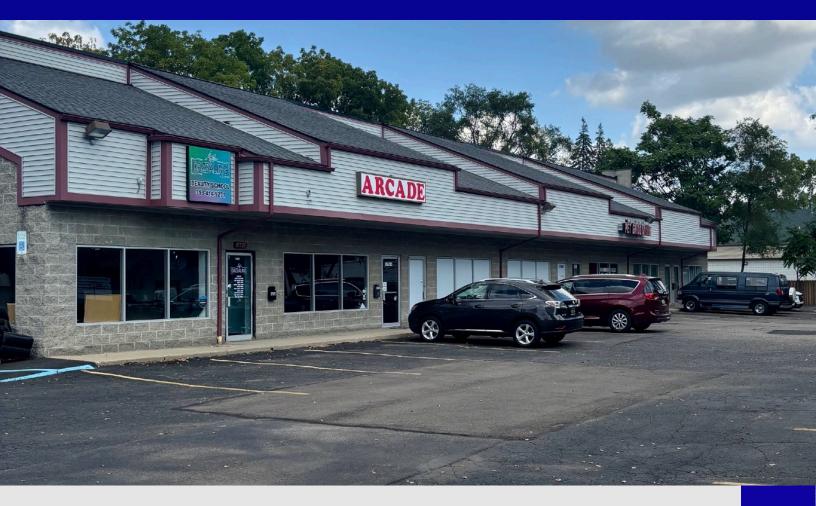

# **Ann Arbor Trail Plaza** FOR SALE/LEASE 7,000 SF

# 37466-37522 Ann Arbor Trail Livonia, MI 48150

#### **AVAILABLE:**

5 Unit Retail Strip Center

## **SUMMARY:**

This 7,000 SF Building has 5 units. 3 are currently leased, and 2 available.

## **PROPERTY INFO:**

- Great Visibility
- Ann Arbor Trail Signage
- New Landscaping 2024
- Parking lot updates 2024
- Abundant Parking
- Partially Leased