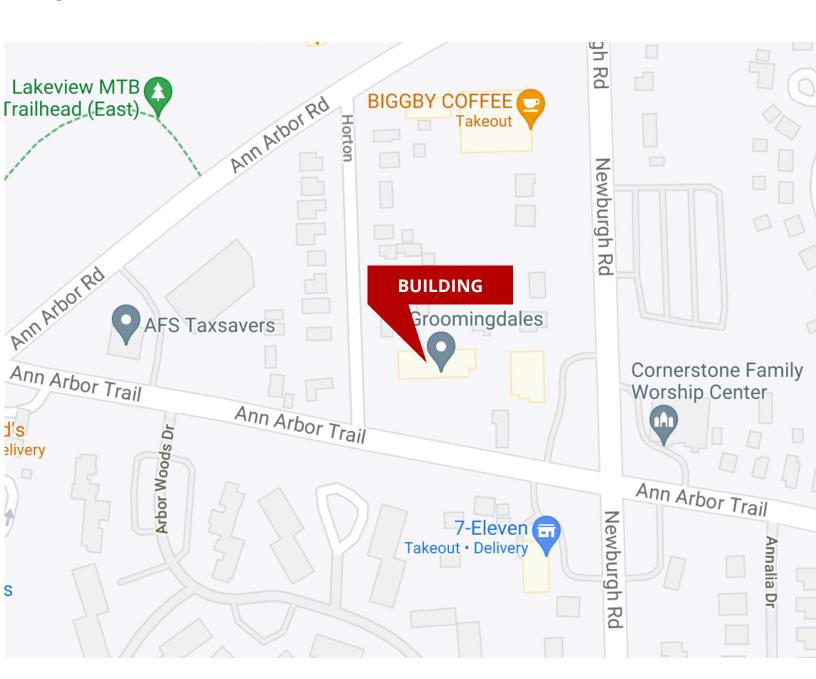

## LOCATION:

Located on the North side Ann Arbor Trail just West of Newburgh Rd.

## **STREET MAP**