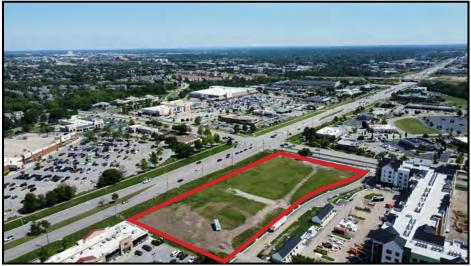

### **DRONE PHOTOS** =

Northeast

East

South

sources deemed reliable, but no warranty or representation is

West

135th & Antioch (SWC), Overland Park, KS | Greater Kansas City Area

CLICK HERE TO VIEW MORE LISTING INFORMATION