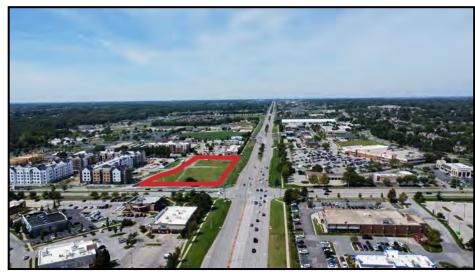

### **DRONE PHOTOS** =

Northeast

East

South

sources deemed reliable, but no warranty or representation is

West

135th & Antioch (SWC), Overland Park, KS | Greater Kansas City Area

CLICK HERE TO VIEW MORE LISTING INFORMATION