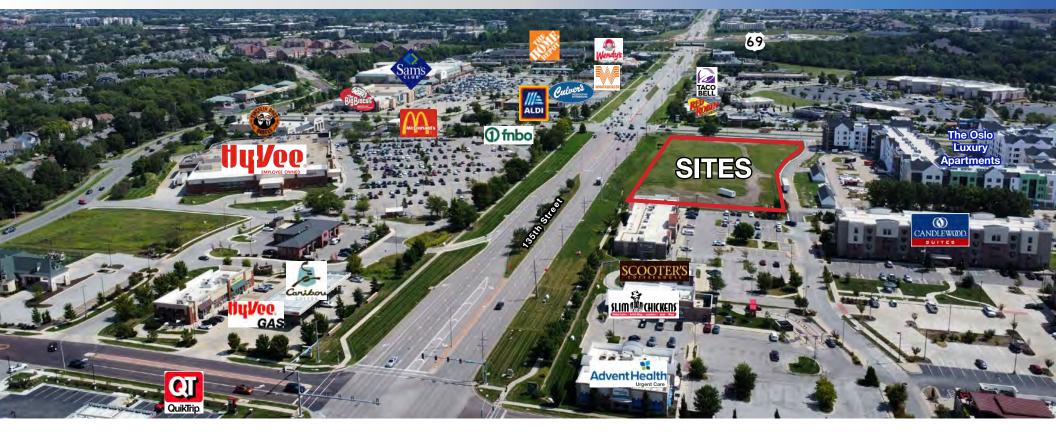

135th & Antioch (SWC), Overland Park, KS | Greater Kansas City Area

- BEST in class sites for BEST in class operators
- Join recently added Chase Bank and 7Brew
- 63,000 cars per day pass the site daily
- Adjacent to recreational and tournament sports fields major year round draw
- Nearby national tenants including Sam's Club, Home Depot, HyVee, QuikTrip, McDonald's, Aldi's, Bank of America, Whataburger, Taco Bell, Wendy's & more
- Rare drive-thru pad availability with 135th Street frontage