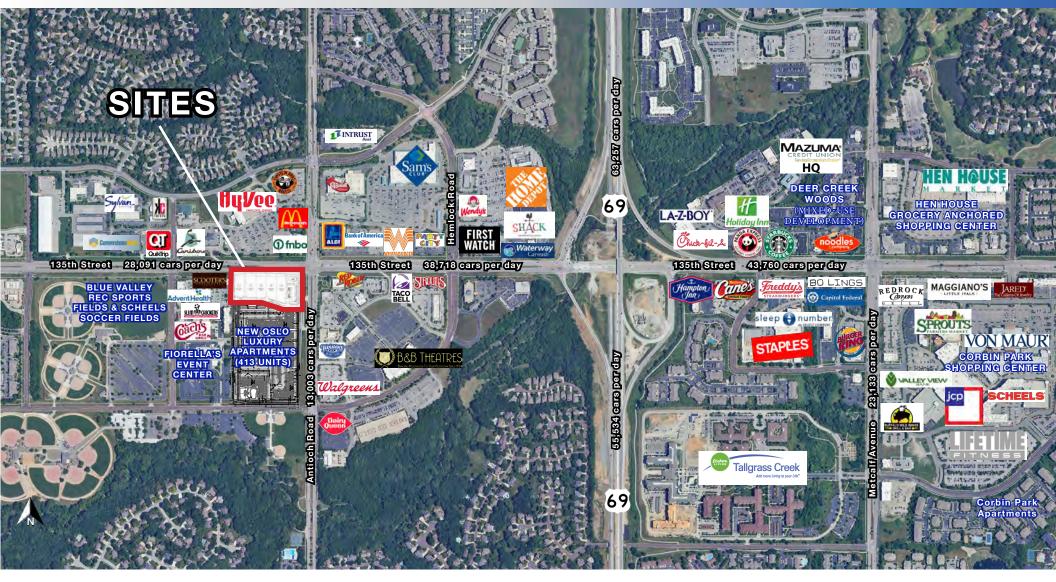

- BEST in class sites for BEST in class operators
- Join recently added Chase Bank and 7Brew
- 63,000 cars per day pass the site daily
- Adjacent to recreational and tournament sports fields major year round draw
- Nearby national tenants including Sam's Club, Home Depot, HyVee, QuikTrip, McDonald's, Aldi's, Bank of America, Whataburger, Taco Bell, Wendy's & more
- Rare drive-thru pad availability with 135th Street frontage