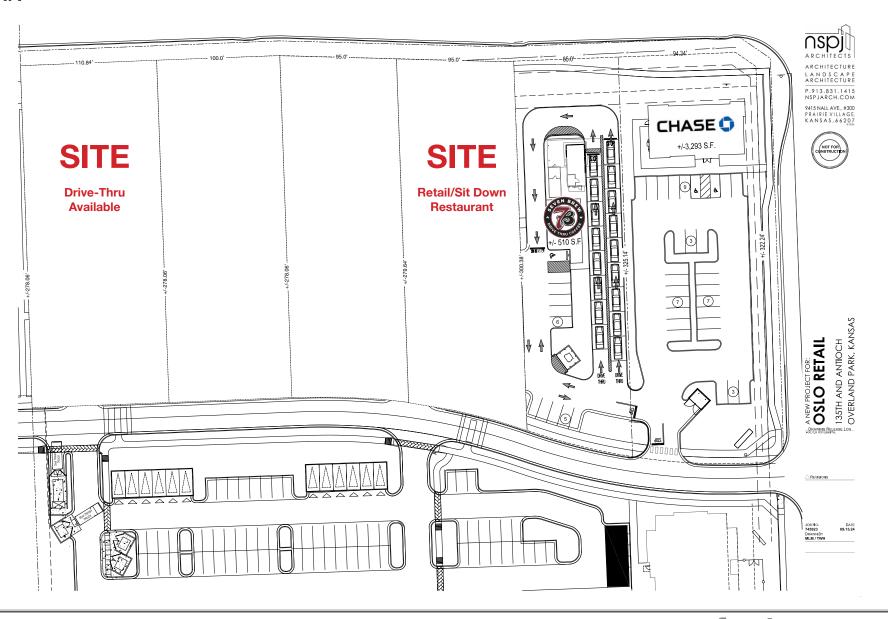

SITE PLAN

All information

**PRIME OVERLAND PARK RETAIL PADS** 

135th & Antioch (SWC), Overland Park, KS | Greater Kansas City Area

**O** 

in

t Block & Company, Inc., Realtors | 605 W. 47th Street, Ste. 200, Kansas City, MO 64112 | 816.753.6000 | www.blockandco.com