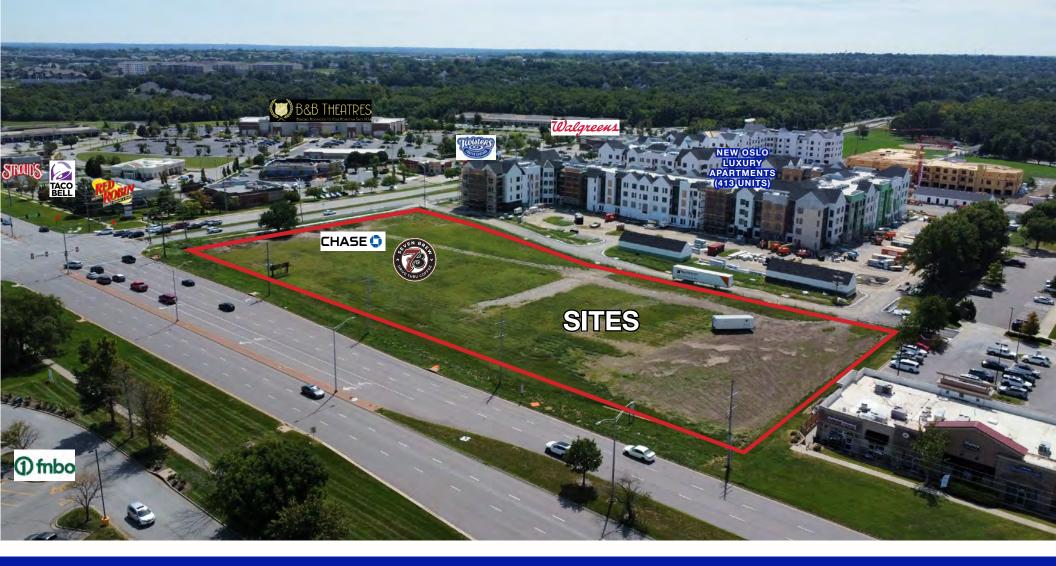

135th & Antioch (SWC), Overland Park, KS | Greater Kansas City Area

- BEST in class sites for BEST in class operators
- Join recently added Chase Bank and 7Brew
- 63,000 cars per day pass the site daily
- Adjacent to recreational and tournament sports fields major year round draw
- Nearby national tenants including Sam's Club, Home Depot, HyVee, QuikTrip, McDonald's, Aldi's, Bank of America, Whataburger, Taco Bell, Wendy's & more
- Rare drive-thru pad availability with 135th Street frontage