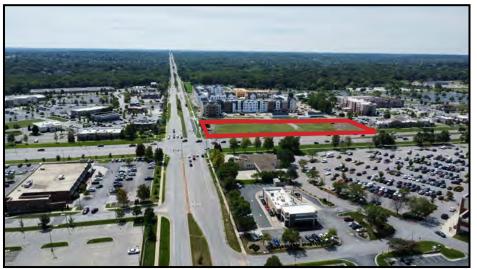

### **DRONE PHOTOS** =

Northeast

East

South

sources deemed reliable, but no warranty or representation is

West

135th & Antioch (SWC), Overland Park, KS | Greater Kansas City Area

CLICK HERE TO VIEW MORE LISTING INFORMATION