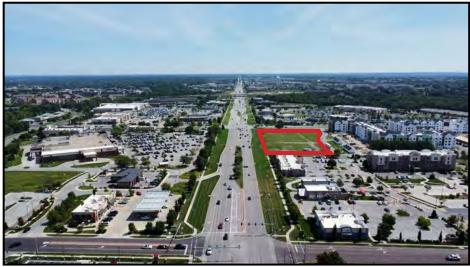

### **DRONE PHOTOS** =

Northeast

East

South

sources deemed reliable, but no warranty or representation is

West

135th & Antioch (SWC), Overland Park, KS | Greater Kansas City Area

CLICK HERE TO VIEW MORE LISTING INFORMATION