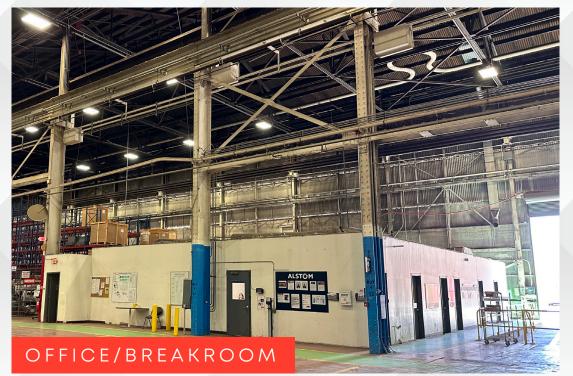

5 Private Offices, Open Office Area, Kitchenette, Conference Room

**MAX WAREHOUSE** CLEARANCE

±42'

**GRADE-LEVEL** LOADING

Five (5) Grade Level Doors (One Shared)

**DOCK-HIGH** LOADING

Large Recessed Dock Door with Leveler

## INTERIOR PHOTOS