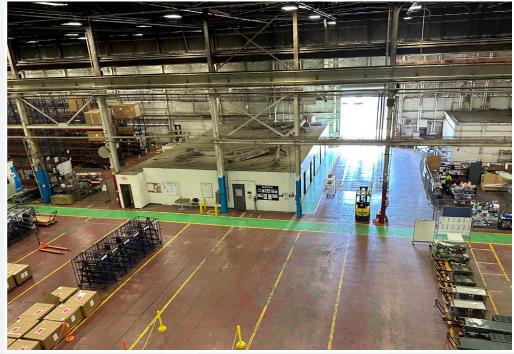

nmrk.com CA RE Lic #02009499

#### TYLER EPTING

Managing Director 925.548.3484 || tyler.epting@nmrk.com CA RE Lic. #01317533



## PROPERTY HIGHLIGHTS



SIZE

±20,000 to ±89,000 square feet (Landlord open to Demising)



**TYPE** 

Warehouse/Office



**YARD** 

Ample Yard/Parking Available on Site



**OFFICE** 

5 Private Offices, Open Office Area, Kitchenette, Conference Room



**MAX WAREHOUSE** CLEARANCE

±42'



**GRADE-LEVEL** LOADING

Five (5) Grade Level Doors (One Shared)



**DOCK-HIGH** LOADING

Large Recessed Dock Door with Leveler



CRANE

10-Ton Overhead Crane



**POWER** 

Heavy 480 volt power (with the ability to upgrade)



**FIRE SPRINKLERS** 

Fully sprinklered



**PRICING** 

Please contact exclusive agents



**EXPECTED DELIVERY** Vacant & Ready for Occupancy





## PROJECT HIGHLIGHTS





### **PROJECT HIGHLIGHTS**

**▼ TOTAL LAND** ±71.07 Acres

 **№** YEAR BUILT
 1942, 1951, 1956

SITE ADDRESS 1101-1501 Loveridge Road

GROSS BUILDING(S)

±478,271 SF

Paved and unpaved yard available (Power and Water

Access)

**SIGNAGE** Multiple signage opportunities

**SECURITY** Secured, Gated Property

**ZONING** IG (General Industrial District)

ZONING GUIDE CLICK HERE FOR ZONING

For additional zoning information please contact Pittsburg City Planning: (925) 252-4920







**0.62 MILE** to Hwy 4



1.78 MILES

o new Pittsburg BART Station



**9.8 MILES** 

to Hwy 4/I-680 Interchange

**NEWMARK** 

# **DRIVE TIMES**



To Oakland

To Sacramento

To SFO

To Stockton

To Silicon Valley

To Reno

To Los Angeles

±35 MINS

±73 MINS

±50 MINS

±55 MINS

**±8