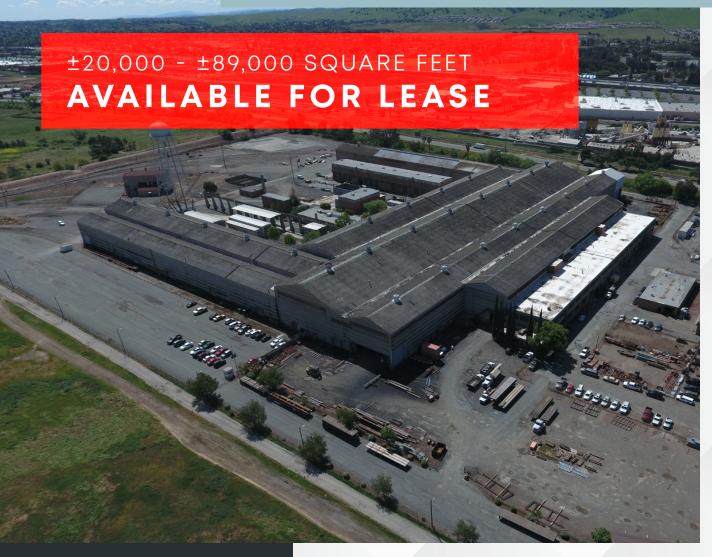

# WAREHOUSE / OFFICE / YARD

1501

LOVERIDGE ROAD BAYS 3,4 & 5

PITTSBURG, CA

**AVAILABLE NOW!** 

## PROPERTY HIGHLIGHTS

SIZE

±20,000 to ±89,000 square feet (Landlord open to Demising)

**TYPE** 

Warehouse/Office

**YARD** 

Ample Yard/Parking Available on Site

**OFFICE** 