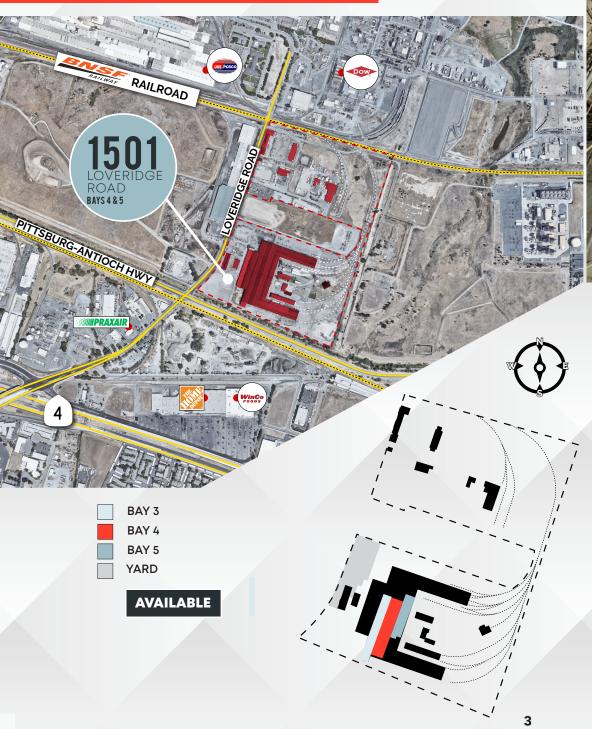

# WAREHOUSE / OFFICE / YARD

1501

LOVERIDGE ROAD BAYS 3,4 & 5

PITTSBURG, CA

**AVAILABLE NOW!** 

### **PROJECT HIGHLIGHTS**

**▼ TOTAL LAND** ±71.07 Acres

 **№** YEAR BUILT
 1942, 1951, 1956

SITE ADDRESS 1101-1501 Loveridge Road

GROSS BUILDING(S)

±478,271 SF

Paved and unpaved yard available (Power and Water

Access)

**SIGNAGE** Multiple signage opportunities

**SECURITY** Secured, Gated Property

**ZONING** IG (General Industrial District)

ZONING GUIDE CLICK HERE FOR ZONING

For additional zoning information please contact Pittsburg City Planning: (925) 252-4920