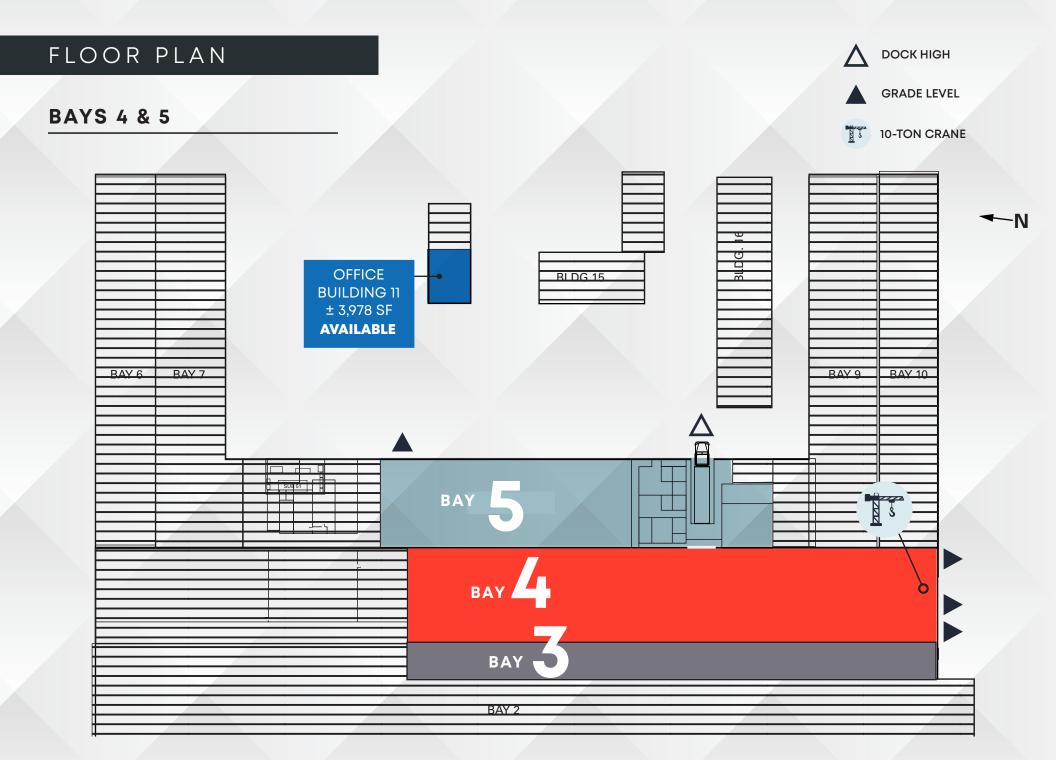

## PROPERTY HIGHLIGHTS

SIZE

±20,000 to ±89,000 square feet (Landlord open to Demising)

**TYPE** 

Warehouse/Office

**YARD** 

Ample Yard/Parking Available on Site

**OFFICE** 

5 Private Offices, Open Office Area, Kitchenette, Conference Room

**MAX WAREHOUSE** CLEARANCE

±42'

**GRADE-LEVEL** LOADING

Five (5) Grade Level Doors (One Shared)

**DOCK-HIGH** LOADING

Large Recessed Dock Door with Leveler

CRANE

10-Ton Overhead Crane

**POWER** 

Heavy 480 volt power (with the ability to upgrade)

**FIRE SPRINKLERS** 

Fully sprinklered

**PRICING** 

Please contact exclusive agents

**EXPECTED DELIVERY** Vacant & Ready for Occupancy