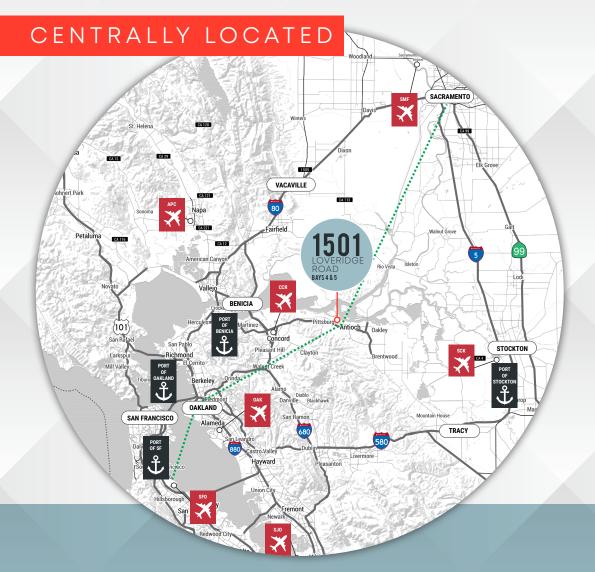

**0.62 MILE** to Hwy 4

1.78 MILES

o new Pittsburg BART Station

**9.8 MILES** 

to Hwy 4/I-680 Interchange

**NEWMARK** 

# **DRIVE TIMES**

To Oakland

To Sacramento

To SFO

To Stockton

To Silicon Valley

To Reno

To Los Angeles

±35 MINS

±73 MINS

±50 MINS

±55 MINS

**±80 MINS** 

**±195 MINS** 

**±330 MINS** 