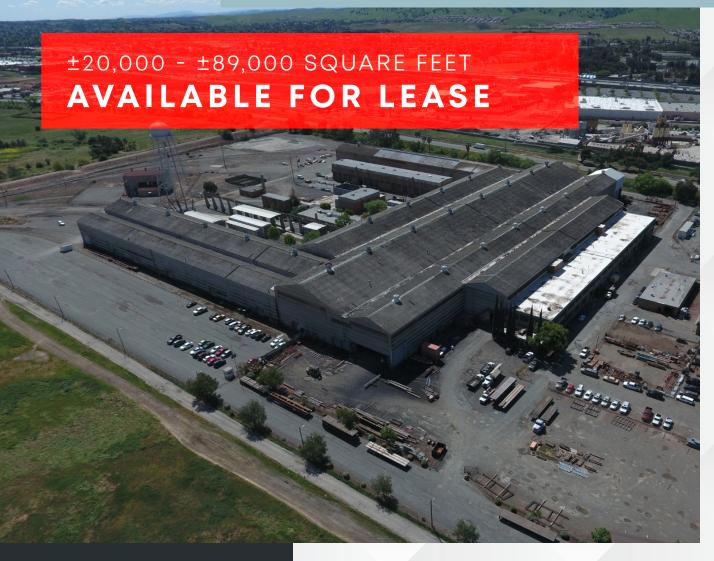

## PROPERTY HIGHLIGHTS

SIZE

±20,000 to ±89,000 square feet (Landlord open to Demising)

**TYPE** 

Warehouse/Office

**YARD** 

Ample Yard/Parking Available on Site

**OFFICE** 

### **PROJECT HIGHLIGHTS**

**▼ TOTAL LAND** ±71.07 Acres

 **№** YEAR BUILT
 1942, 1951, 1956

SITE ADDRESS 1101-1501 Loveridge Road

GROSS BUILDING(S)

±478,271 SF

Paved and unpaved yard available (Power and Water