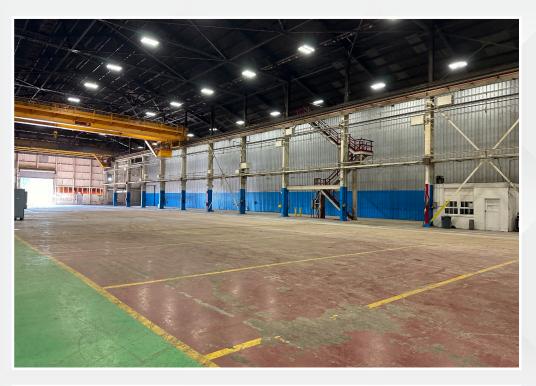

r@nmrk.com CA RE Lic #02009499

#### TYLER EPTING

Managing Director 925.548.3484 || tyler.epting@nmrk.com CA RE Lic. #01317533



## PROPERTY HIGHLIGHTS



SIZE

±20,000 to ±89,000 square feet (Landlord open to Demising)



**TYPE** 

Warehouse/Office



**YARD** 

Ample Yard/Parking Available on Site



**OFFICE** 

5 Private Offices, Open Office Area, Kitchenette, Conference Room



**MAX WAREHOUSE** CLEARANCE

±42'



**GRADE-LEVEL** LOADING

Five (5) Grade Level Doors (One Shared)



**DOCK-HIGH** LOADING

Large Recessed Dock Door with Leveler



CRANE

10-Ton Overhead Crane



**POWER** 

Heavy 480 volt power (with the ability to upgrade)



**FIRE SPRINKLERS** 

Fully sprinklered



**PRICING** 

Please contact exclusive agents



**EXPECTED DELIVERY** Vacant & Ready for Occupancy





## PROJECT HIGHLIGHTS





### **PROJECT HIGHLIGHTS**

**▼ TOTAL LAND** ±71.07 Acres

 **№** YEAR BUILT
 1942, 1951, 1956

SITE ADDRESS 1101-1501 Loveridge Road

GROSS BUILDING(S)

±478,271 SF

Paved and unpaved yard available (Power and Water

Access)

**SIGNAGE** Multiple signage opportunities

**SECURITY** Secured, Gated Property

**ZONING** IG (General Industrial District)

ZONING GUIDE CLICK HERE FOR ZONING

For additional zoning information please contact Pittsburg City Planning: (925) 252-4920







**0.62 MILE** to Hwy 4



1.78 MILES

o new Pittsburg BART Station



**9.8 MILES** 

to Hwy 4/I-680 Interchange

**NEWMARK** 

# **DRIVE TIMES**



To Oakland

To Sacramento

To SFO

To Stockton

To Silicon Valley

To Reno

To Los Angeles

±35 MINS

±73 MINS

±50 MINS

±55 MINS

**