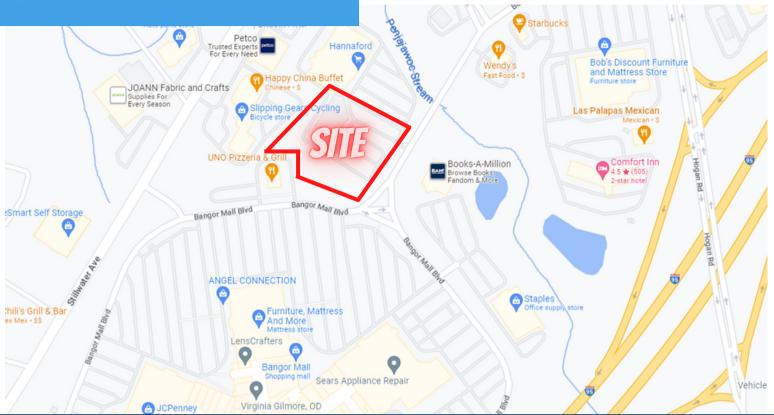

## **ABOUT THIS PROPERTY:**

Prime development site available for land lease on Bangor Mall Blvd, directly adjacent to Hannaford grocery and within .05 miles of I-95. Site has excellent visibility and is easily accessible from both Hogan Rd and Stillwater Ave.

**LOT SIZE** 2.82 +/- acres, subdividable

**FRONTAGE** 475' +/- on Bangor Mall Blvd

**ASSESSOR'S REFERENCE** Map R61, Lot 025

**ZONING** GC&S and S&PS

LEASE PRICE TBD

Information furnished is from sources deemed reliable, but no warranty is made to the accuracy thereof. The listing broker hereby discloses that she or he is acting solely as an agent for the seller in the marketing, negotiation, and sale/lease of this property. Broker further discloses that she or he represents the seller's interest and has such a fiduciary duty to disclose to the seller information which is material to the sale acquired from the buyer or any other source.