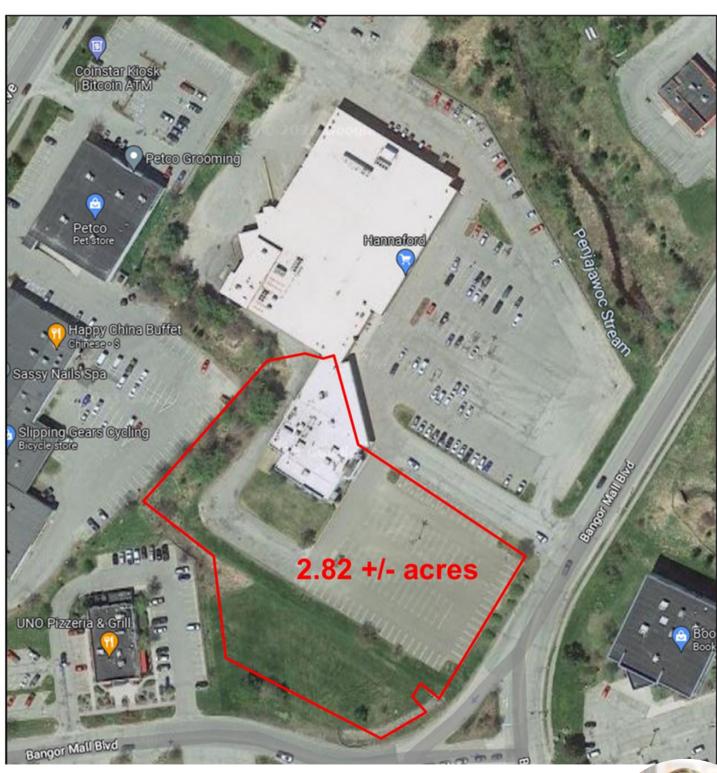

## **ABOUT THIS PROPERTY:**

Prime development site available for land lease on Bangor Mall Blvd, directly adjacent to Hannaford grocery and within .05 miles of I-95. Site has excellent visibility and is easily accessible from both Hogan Rd and Stillwater Ave.

**LOT SIZE** 2.82 +/- acres, subdividable

**FRONTAGE** 475' +/- on Bangor Mall Blvd

**ASSESSOR'S REFERENCE** Map R61, Lot 025

**ZONING** GC&S and S&PS

LEASE PRICE TBD

Information furnished is from sources deemed reliable, but no warranty is made to the accuracy thereof. The listing broker hereby discloses that she or he is acting solely as an agent for the seller in the marketing, negotiation, and sale/lease of this property. Broker further discloses that she or he represents the seller's interest and has such a fiduciary duty to disclose to the seller information which is material to the sale acquired from the buyer or any other source.