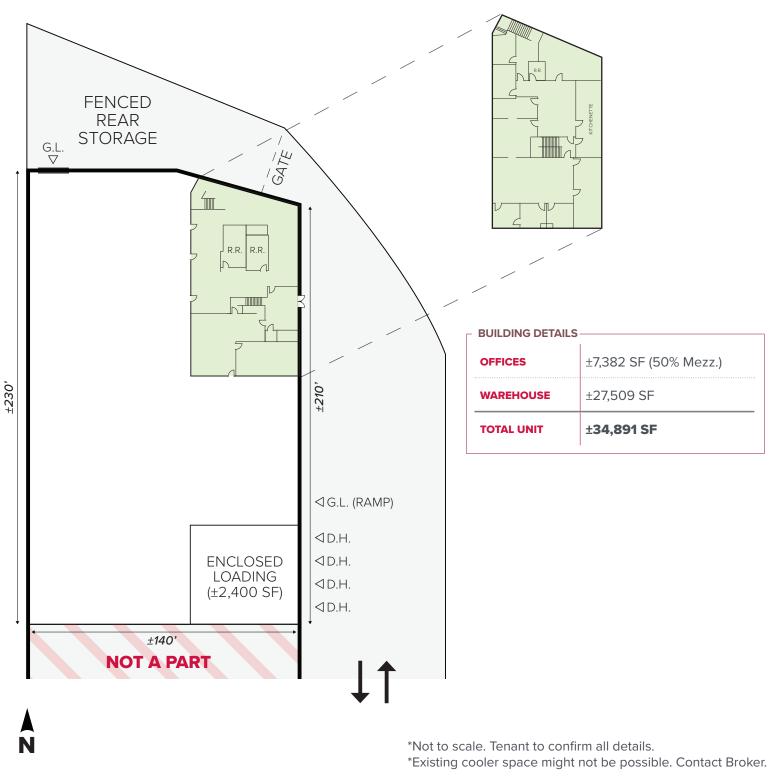

#### SITE PLAN

INDUSTRIAL FOR

LEASE

#### **PROPERTY SUMMARY** -

| TROFERT SOMMA      |                                           |                  |                                   |
|--------------------|-------------------------------------------|------------------|-----------------------------------|
| TOTAL UNIT SF      | ±34,891 SF (P.O.L Bldg ±68,176 SF)        | OFFICE SF        | 2- Story (±7,382 SF)              |
| TOTAL LAND SF      | "Part of Larger" (±54,000 SF - Est.)      | OFFICE HVAC / RR | Yes / 3 R.R.                      |
| CEILING HEIGHT     | 23' - 26' Clear Height (Sloped Roof)      | PARKING SPACES   | ±35 Spaces (Ratio 1:1 - Verify)   |
| DOCK HIGH DOORS    | 4 Dock-High Positions                     | ZONING           | VEM - Vernon Industrial           |
| GROUND LEVEL DOORS | 2 Ground-Level Doors (1-Ramp)             | YEAR BUILT       | 2000 (Completion)                 |
| SPRINKLERS         | Yes - Calculated (.45 / 3,000)            | CONSTRUCTION     | Concrete Tilt-Up                  |
| POWER              | 1,600 Amps @ 240 Volts / 3-Phase (Verify) | PARCEL APN:      | 5169-033-016 (Per Assessor)       |
| YARD               | Fully Fenced & Paved Yard                 | FRONTAGE         | E 26th Street (±230' of Frontage) |
| TERM LENGTH        | Acceptable to Ownership                   | CROSS STREETS    | S Soto Street & S Downey Road     |