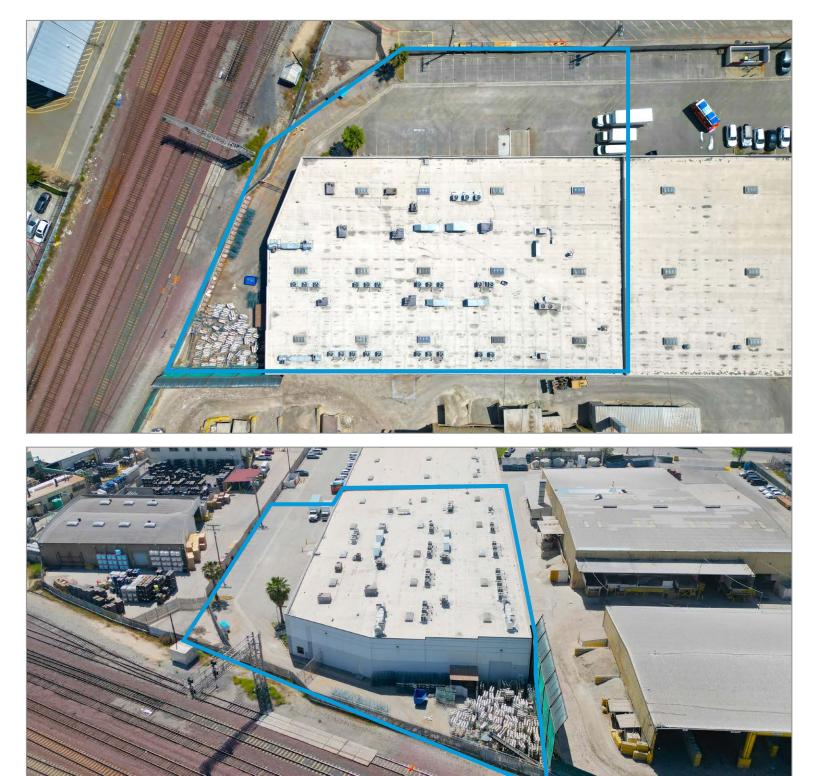

hip                   | CROSS STREETS    | S Soto Street & S Downey Road     |



FOR MORE INFORMATION, PLEASE CONTACT

# **EUNICE** KWON







#### MATTISON BEHR

Agent | LIC NO 02091054 mbehr@lee-associates.com e 0 818.434.9116

3

LEE & Associates Los Angeles, Inc. | CORP ID 02174865 1201 N Main St, Los Angeles, CA 90012



#### SITE PLAN

INDUSTRIAL FOR

LEASE

#### 2<sup>ND</sup> FLR OFFICES



FOR MORE INFORMATION, PLEASE CONTACT



EUNICE KWON Vice President I LIC NO 02024804 e ekwon@lee-associates.com c 213.700.6266





### MATTISON BEHR

mbehr@lee-associates.com
818.434.9116

4

LEE & Lee & Associates® Los

Lee & Associates® Los Angeles, Inc. | CORP ID 02174865 1201 N Main St, Los Angeles, CA 90012

±34,891<sup>sF</sup> - 26' CLEAR / 4 DOCKS 3257 E 26TH ST | VERNON, CA 90058





FOR MORE INFORMATION, PLEASE CONTACT

Vice President | LIC NO 020

INDUSTRIAL FOR

LEASE

ekwon@lee-associates.com 213.700.6266

**EUNICE** KWON





#### **MATTISON BEHR** Agent | LIC NO 02091054

mbehr@lee-associates.com • 818.434.9116

5

LEE & Lee & Associates® Los Angeles, Inc. | CORP ID 02174865

1201 N Main St, Los Angeles, CA 90012

### ±34,891sF - 26' CLEAR / 4 DOCKS 3257 E 26TH ST | VERNON, CA 90058

LEE & ASSOCIATES COMMERCIAL REAL ESTATE SERVICES





FOR MORE INFORMATION, PLEASE CONTACT

INDUSTRIAL FOR

LEASE

#### **EUNICE** KWON Vice President | LIC NO 0202







mbehr@lee-associates.com • 818.434.9116

LEE & Associates® Los Angeles, Inc. | CORP ID 02/74865 1201 N Main St, Los Angeles, CA 90012





#### PARCEL MAP

INDUSTRIAL FOR

LEASE



FOR MORE INFORMATION, PLEASE CO