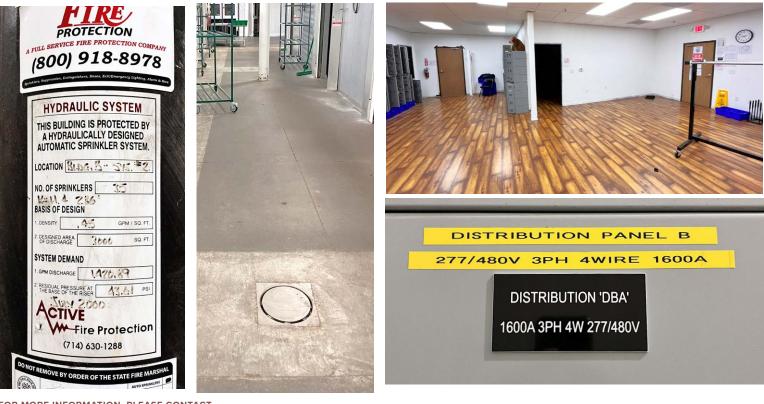

#### **PROPERTY HIGHLIGHTS**

INDUSTRIAL FOR

LEASE

- Highly Desirable North Vernon Location
- High-Clear Industrial Warehouse (23' 26' Clear)
- Dock-High Positions (4) & Ground-Level (2)
- Calculated Sprinkler System (.45 / 3,000)
- Heavy Power- 1,600A @ 277/480V / 3Ph. (Verify)
- Exclusive, Fenced Storage Yard in Rear
- Multiple Floor Drains / Throughout Bldg.
- Insulated Docks w/ Pit and Edge Levelers
- Former USDA Certified Facility (2024)
- Contact Brokers for Tours

#### **PROPERTY SUMMARY** -

| TROFERT SOMMA      |                                           |                  |                                   |
|--------------------|-------------------------------------------|------------------|-----------------------------------|
| TOTAL UNIT SF      | ±34,891 SF (P.O.L Bldg ±68,176 SF)        | OFFICE SF        | 2- Story (±7,382 SF)              |
| TOTAL LAND SF      | "Part of Larger" (±54,000 SF - Est.)      | OFFICE HVAC / RR | Yes / 3 R.R.                      |
| CEILING HEIGHT     | 23' - 26' Clear Height (Sloped Roof)      | PARKING SPACES   | ±35 Spaces (Ratio 1:1 - Verify)   |
| DOCK HIGH DOORS    | 4 Dock-High Positions                     | ZONING           | VEM - Vernon Industrial           |
| GROUND LEVEL DOORS | 2 Ground-Level Doors (1-Ramp)             | YEAR BUILT       | 2000 (Completion)                 |
| SPRINKLERS         | Yes - Calculated (.45 / 3,000)            | CONSTRUCTION     | Concrete Tilt-Up                  |
| POWER              | 1,600 Amps @ 240 Volts / 3-Phase (Verify) | PARCEL APN:      | 5169-033-016 (Per Assessor)       |
| YARD               | Fully Fenced & Paved Yard                 | FRONTAGE         | E 26th Street (±230' of Frontage) |
| TERM LENGTH        | Acceptable to Ownership                   | CROSS STREETS    | S Soto Street & S Downey Road     |