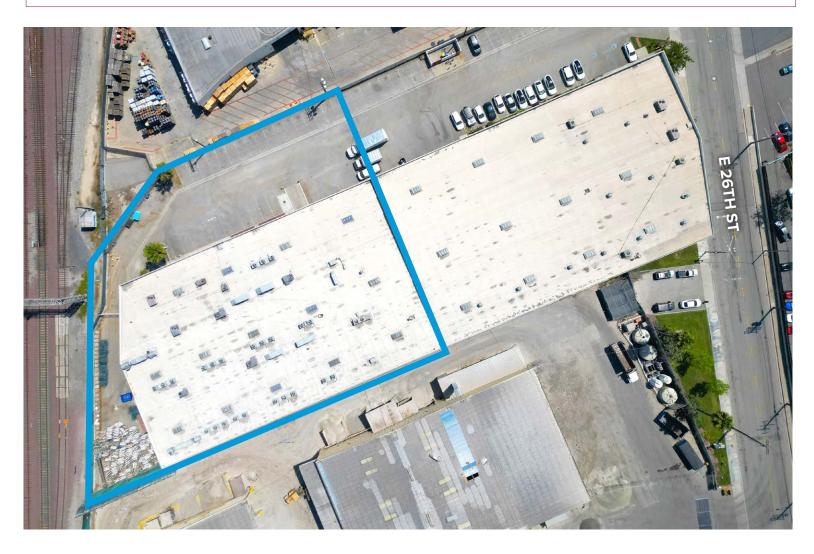

#### **PROPERTY SUMMARY** -

| TROFERT SOMMA      |                                           |                  |                                   |
|--------------------|-------------------------------------------|------------------|-----------------------------------|
| TOTAL UNIT SF      | ±34,891 SF (P.O.L Bldg ±68,176 SF)        | OFFICE SF        | 2- Story (±7,382 SF)              |
| TOTAL LAND SF      | "Part of Larger" (±54,000 SF - Est.)      | OFFICE HVAC / RR | Yes / 3 R.R.                      |
| CEILING HEIGHT     | 23' - 26' Clear Height (Sloped Roof)      | PARKING SPACES   | ±35 Spaces (Ratio 1:1 - Verify)   |
| DOCK HIGH DOORS    | 4 Dock-High Positions                     | ZONING           | VEM - Vernon Industrial           |
| GROUND LEVEL DOORS | 2 Ground-Level Doors (1-Ramp)             | YEAR BUILT       | 2000 (Completion)                 |
| SPRINKLERS         | Yes - Calculated (.45 / 3,000)            | CONSTRUCTION     | Concrete Tilt-Up                  |
| POWER              | 1,600 Amps @ 240 Volts / 3-Phase (Verify) | PARCEL APN:      | 5169-033-016 (Per Assessor)       |
| YARD               | Fully Fenced & Paved Yard                 | FRONTAGE         | E 26th Street (±230' of Frontage) |
| TERM LENGTH        | Acceptable to Ownership                   | CROSS STREETS    | S Soto Street & S Downey Road     |

#### PARCEL MAP

INDUSTRIAL FOR

LEASE

FOR MORE INFORMATION, PLEASE CONTACT

**EUNICE** KWON Vice President | LIC NO 020 ekwon@lee-associates.com 213.700.6266

ates<sup>®</sup> Los Angeles, Inc. | CORP ID 02174865