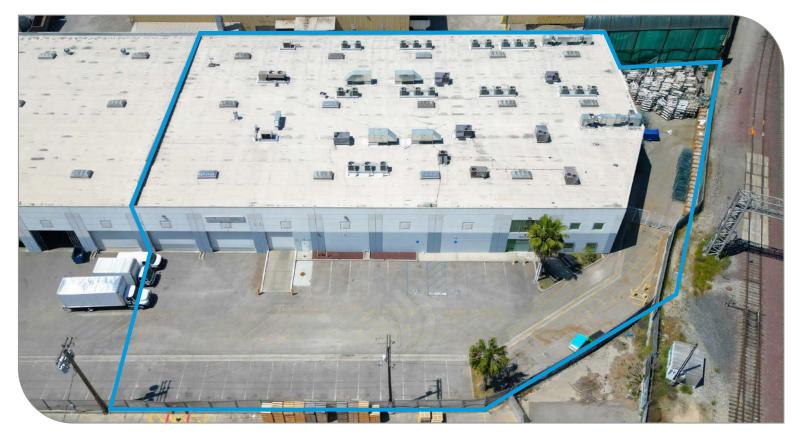

#### **PROPERTY HIGHLIGHTS**

INDUSTRIAL FOR

LEASE

- Highly Desirable North Vernon Location
- High-Clear Industrial Warehouse (23' 26' Clear)
- Dock-High Positions (4) & Ground-Level (2)
- Calculated Sprinkler System (.45 / 3,000)
- Heavy Power- 1,600A @ 277/480V / 3Ph. (Verify)
- Exclusive, Fenced Storage Yard in Rear
- Multiple Floor Drains / Throughout Bldg.
- Insulated Docks w/ Pit and Edge Levelers
- Former USDA Certified Facility (2024)
- Contact Brokers for Tours

#### **PROPERTY SUMMARY** -

| TROFERT SOMMA      |                                           |                  |                                   |
|--------------------|-------------------------------------------|------------------|-----------------------------------|
| TOTAL UNIT SF      | ±34,891 SF (P.O.L Bldg ±68,176 SF)        | OFFICE SF        | 2- Story (±7,382 SF)              |
| TOTAL LAND SF      | "Part of Larger" (±54,000 SF - Est.)      | OFFICE HVAC / RR | Yes / 3 R.R.                      |
| CEILING HEIGHT     | 23' - 26' Clear Height (Sloped Roof)      | PARKING SPACES   | ±35 Spaces (Ratio 1:1 - Verify)   |
| DOCK HIGH DOORS    | 4 Dock-High Positions                     | ZONING           | VEM - Vernon Industrial           |
| GROUND LEVEL DOORS | 2 Ground-Level Doors (1-Ramp)             | YEAR BUILT       | 2000 (Completion)                 |
| SPRINKLERS         | Yes - Calculated (.45 / 3,000)            | CONSTRUCTION     | Concrete Tilt-Up                  |
| POWER              | 1,600 Amps @ 240 Volts / 3-Phase (Verify) | PARCEL APN:      | 5169-033-016 (Per Assessor)       |
| YARD               | Fully Fenced & Paved Yard                 | FRONTAGE         | E 26th Street (±230' of Frontage) |
| TERM LENGTH        | Acceptable to Ownership                   | CROSS STREETS    | S Soto Street & S Downey Road     |