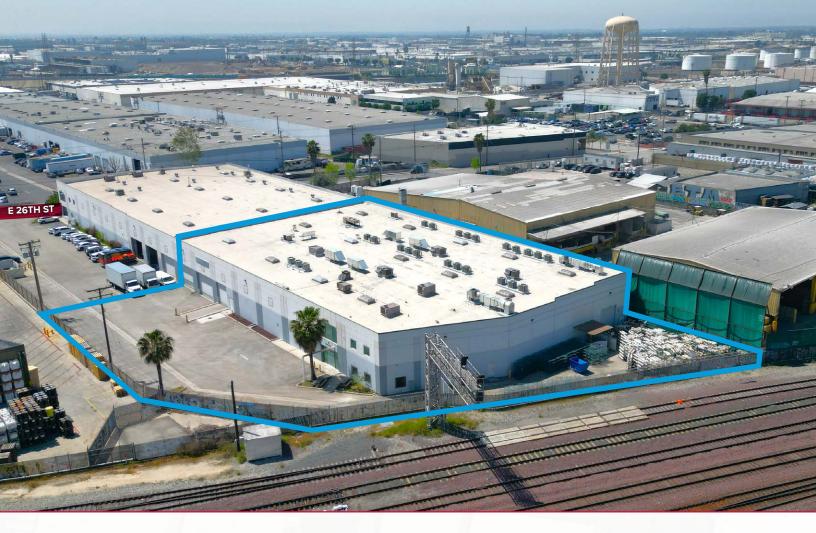

# 3257 E 26TH ST VERNON | CA 90058

## ±34,891<sup>sf</sup> - 26' CLEAR / 4 DOCKS 3257 E 26TH ST | VERNON, CA 90058

101

VER

TΥ

#### **PROPERTY HIGHLIGHTS**

INDUSTRIAL FOR

LEASE

- Highly Desirable North Vernon Location
- High-Clear Industrial Warehouse (23' 26' Clear)
- Dock-High Positions (4) & Ground-Level (2)
- Calculated Sprinkler System (.45 / 3,000)
- Heavy Power- 1,600A @ 277/480V / 3Ph. (Verify)
- Exclusive, Fenced Storage Yard in Rear
- Multiple Floor Drains / Throughout Bldg.
- Insulated Docks w/ Pit and Edge Levelers
- Former USDA Certified Facility (2024)
- Contact Brokers for Tours

#### **PROPERTY SUMMARY** -

| TROFERT SOMMA      |                                           |                  |                                   |
|--------------------|-------------------------------------------|------------------|-----------------------------------|
| TOTAL UNIT SF      | ±34,891 SF (P.O.L Bldg ±68,176 SF)        | OFFICE SF        | 2- Story (±7,382 SF)              |
| TOTAL LAND SF      | "Part of Larger" (±54,000 SF - Est.)      | OFFICE HVAC / RR | Yes / 3 R.R.                      |
| CEILING HEIGHT     | 23' - 26' Clear Height (Sloped Roof)      | PARKING SPACES   | ±35 Spaces (Ratio 1:1 - Verify)   |
| DOCK HIGH DOORS    | 4 Dock-High Positions                     | ZONING           | VEM - Vernon Industrial           |
| GROUND LEVEL DOORS | 2 Ground-Level Doors (1-Ramp)             | YEAR BUILT       | 2000 (Completion)                 |
| SPRINKLERS         | Yes - Calculated (.45 / 3,000)            | CONSTRUCTION     | Concrete Tilt-Up                  |
| POWER              | 1,600 Amps @ 240 Volts / 3-Phase (Verify) | PARCEL APN:      | 5169-033-016 (Per Assessor)       |
| YARD               | Fully Fenced & Paved Yard                 | FRONTAGE         | E 26th Street (±230' of Frontage) |
| TERM LENGTH        | Acceptable to Ownership                   | CROSS STREETS    | S Soto Street & S Downey Road     |