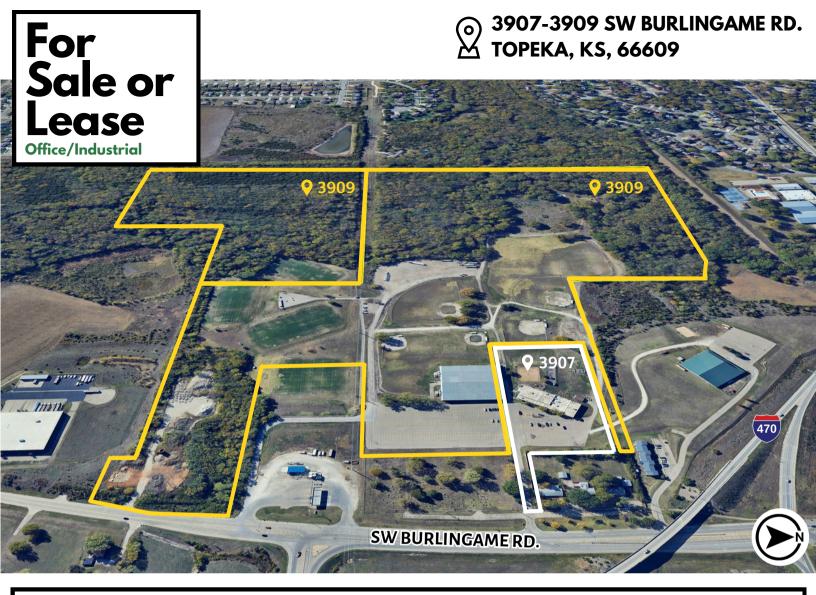

### FOR SALE OR LEASE

3907 SW Burlingame Road Lot Size: 5.29 Acres Building Size: 18,004 SF SALE PRICE: \$1,500,000 LEASE RATE: \$9/SF, FULL SERVICE

### FOR SALE

3909 SW Burlingame Road Lot Size: 113.21 acres Building Size: 47,450 SF SALE PRICE: \$3,200,000

This document has been prepared by Foundations Commercial for advertising and general information only. Foundations Commercial makes no guarantees, representations, or warranties of any kind, expressed or implied, regarding the information including, but not limited to, warranties of content, accuracy and reliability. Any interested party should undertake their own inquiries as to the accuracy of the information. Foundations Commercial excludes unequivocally all inferred or implied terms, conditions and warranties arising out of this document and excludes all liability for loss and damages arising there from. This communication is not intended to cause or induce of any existing listing agreement.

This multi-tenant investment property is located on the south side of Topeka, KS, with immediate access to I-470. There is one available space for lease, and the property includes a mix of tenants from daycare to office use.