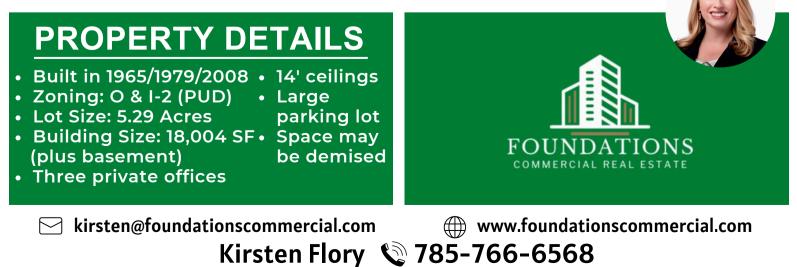

### FOR SALE OR LEASE

3907 SW Burlingame Road Lot Size: 5.29 Acres Building Size: 18,004 SF SALE PRICE: \$1,500,000 LEASE RATE: \$9/SF, FULL SERVICE

This multi-tenant investment property is located on the south side of Topeka, KS, with immediate access to I-470. There is one available space for lease, and the property includes a mix of tenants from daycare to office use.

## SALE PRICE: \$1,500,000 LEASE RATE: \$9/SF, FULL SERVICE (\$2,910 PER MONTH)

This document has been prepared by Foundations Commercial for advertising and general information only. Foundations Commercial makes no guarantees, representations, or warranties of any kind, expressed or implied, regarding the information including, but not limited to, warranties of content, accuracy and reliability. Any interested party should undertake their own inquiries as to the accuracy of the information. Foundations Commercial excludes unequivocally all inferred or implied terms, conditions and warranties arising out of this document and excludes all liability for loss and damages arising there from. This communication is not intended to cause or induce of any existing listing agreement.