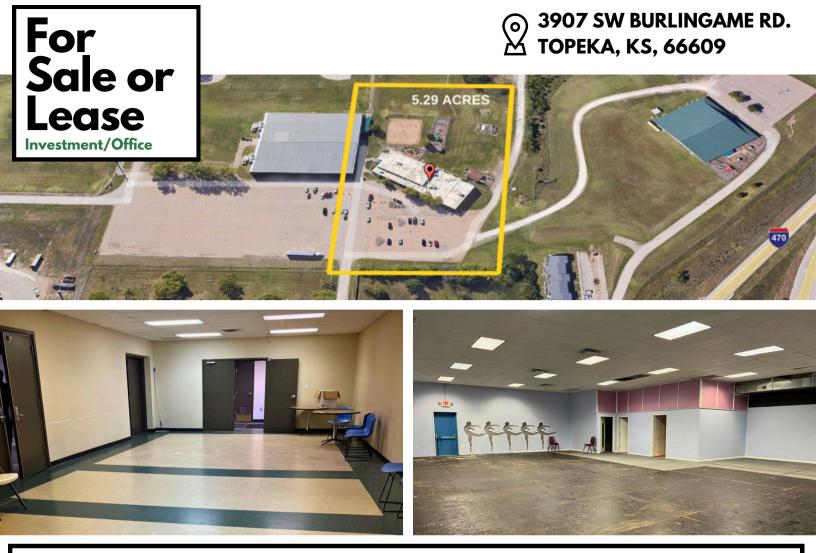

### FOR SALE OR LEASE

3907 SW Burlingame Road Lot Size: 5.29 Acres Building Size: 18,004 SF SALE PRICE: \$1,500,000 LEASE RATE: \$9/SF, FULL SERVICE

This multi-tenant investment property is located on the south side of Topeka, KS, with immediate access to I-470. There is one available space for lease, and the property includes a mix of tenants from daycare to office use.

## SALE PRICE: \$1,500,000 LEASE RATE: \$9/SF, FULL SERVICE (\$2,910 PER MONTH)

This document has been prepared by Foundations Commercial for advertising and general information only. Foundations Commercial makes no guarantees, representations, or warranties of any kind, expressed or implied, regarding the information including, but not limited to, warranties of content, accuracy and reliability. Any interested party should undertake their own inquiries as to the accuracy of the information. Foundations Commercial excludes unequivocally all inferred or implied terms, conditions and warranties arising out of this document and excludes all liability for loss and damages arising there from. This communication is not intended to cause or induce of any existing listing agreement.