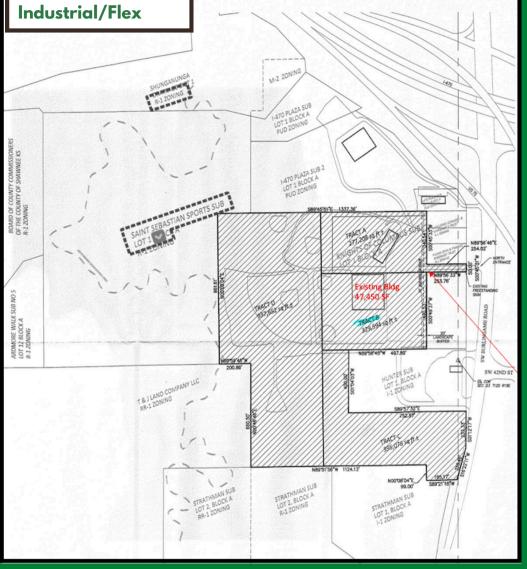

### FOR SALE

3909 SW Burlingame Road Lot Size: 113.21 acres Building Size: 47,450 SF SALE PRICE: \$3,200,000

This document has been prepared by Foundations Commercial for advertising and general information only. Foundations Commercial makes no guarantees, representations, or warranties of any kind, expressed or implied, regarding the information including, but not limited to, warranties of content, accuracy and reliability. Any interested party should undertake their own inquiries as to the accuracy of the information. Foundations Commercial excludes unequivocally all inferred or implied terms, conditions and warranties arising out of this document and excludes all liability for loss and damages arising there from. This communication is not intended to cause or induce of any existing listing agreement.

#### TRACT B USES (7.57 ACRES INCLUDING BUILDING)

- Warehouse and Storage Facility
- Agricultural Product Sales and Storage
- Contractor Shop
- Machinery Equipment Repair
- Self Storage
- Artesian Manufacturing
- Indoor and Outdoor Recreation

#### TRACT C USES: (9.07 ACRES)

• Light Industrial

#### TRACT D USES: (21.53 ACRES)

- Recreational Use
- Temporary Outdoor Parking for Semi Trucks and Heavy Trucks

IONS

## PROPERTY DETAILS

- Land Size: 113.21 Acres on two
   parcels
- Building Size: 47,450 SF
- Zoning: PUD
- Built in: 2001
- Price: \$3,200,000

kirsten@foundationscommercial.com