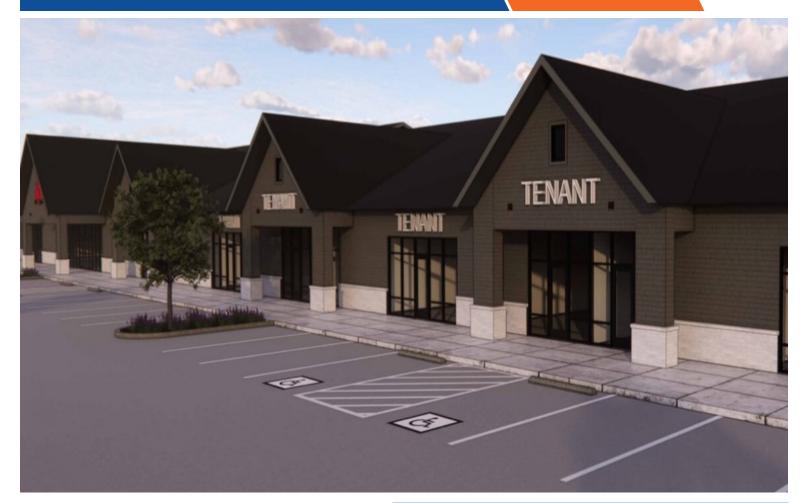

#### PROPERTY DESCRIPTION:

- ► New retail center under construction located near the I-65/Southport Road corridor, set to be completed in the spring of 2024.
- ► To be anchored by Ace Hardware Store with 15,000 sf of Jr. Anchor opportunities available.
- ► The site is situated in a highly trafficked area with 33,069 vehicles passing through each day.
- The corridor is home to several major retailers including Meijer, Home Depot, Target, Kohl's, Aldi, Kroger, and the Franciscan Health organization.
- Development is also integrated into a dense residential area, making it a prime location for businesses looking to tap into a large customer base.

#### **PROJECT DETAILS:**

- ► Estimated Delivery: May 2024
- ► Suite Availability: 1,600+/- SF 9,000 SF
- ► Rental Rate: \$25-\$30 NNN
- ► Estimated NNN Charges: \$7.40 psf
- ► Tenant Improvement Allowance: Negotiable
- ► Delivery Condition: Landlord Cold Dark Shell