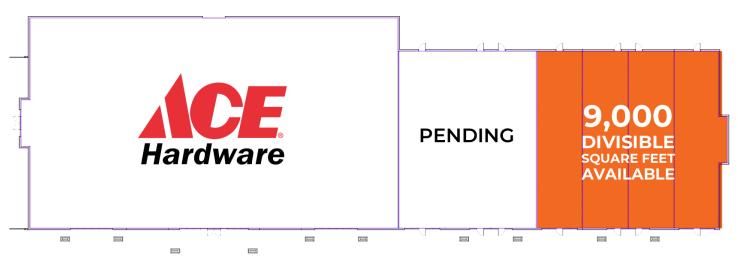

#### PROPERTY DESCRIPTION:

- ► New retail center under construction located near the I-65/Southport Road corridor, set to be completed in the spring of 2024.
- ► To be anchored by Ace Hardware Store with 15,000 sf of Jr. Anchor opportunities available.
- ► The site is situated in a highly trafficked area with 33,069 vehicles passing through each day.
- The corridor is home to several major retailers including Meijer, Home Depot, Target, Kohl's, Aldi, Kroger, and the Franciscan Health organization.
- Development is also integrated into a dense residential area, making it a prime location for businesses looking to tap into a large customer base.

#### **PROJECT DETAILS:**

- ► Estimated Delivery: May 2024
- ► Suite Availability: 1,600+/- SF 9,000 SF
- ► Rental Rate: \$25-\$30 NNN
- ► Estimated NNN Charges: \$7.40 psf
- ► Tenant Improvement Allowance: Negotiable
- ► Delivery Condition: Landlord Cold Dark Shell