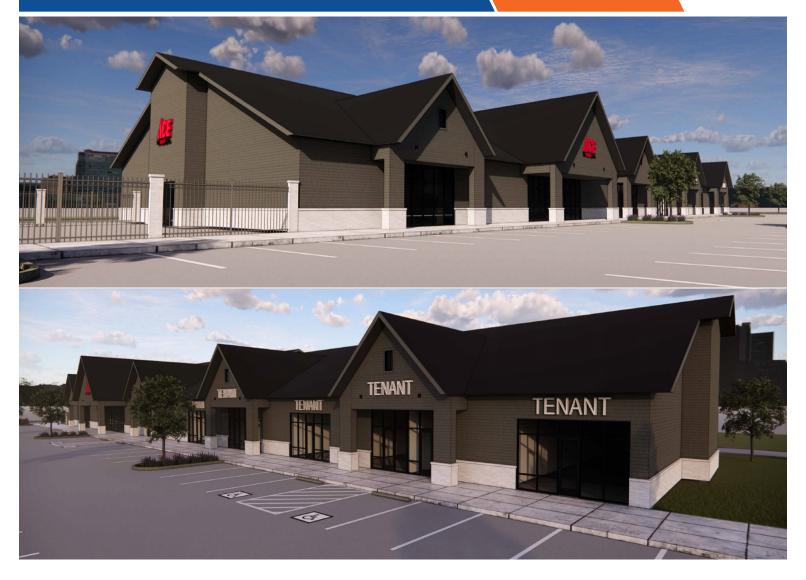

#### PROPERTY DESCRIPTION:

- ► New retail center under construction located near the I-65/Southport Road corridor, set to be completed in the spring of 2024.
- ► To be anchored by Ace Hardware Store with 15,000 sf of Jr. Anchor opportunities available.
- ► The site is situated in a highly trafficked area with 33,069 vehicles passing through each day.
- The corridor is home to several major retailers including Meijer, Home Depot, Target, Kohl's, Aldi, Kroger, and the Franciscan Health organization.
- Development is also integrated into a dense residential area, making it a prime location for businesses looking to tap into a large customer base.

#### **PROJECT DETAILS:**

- ► Estimated Delivery: May 2024
- ► Suite Availability: 1,600+/- SF 9,000 SF
- ► Rental Rate: \$25-\$30 NNN
- ► Estimated NNN Charges: \$7.40 psf
- ► Tenant Improvement Allowance: Negotiable
- ► Delivery Condition: Landlord Cold Dark Shell