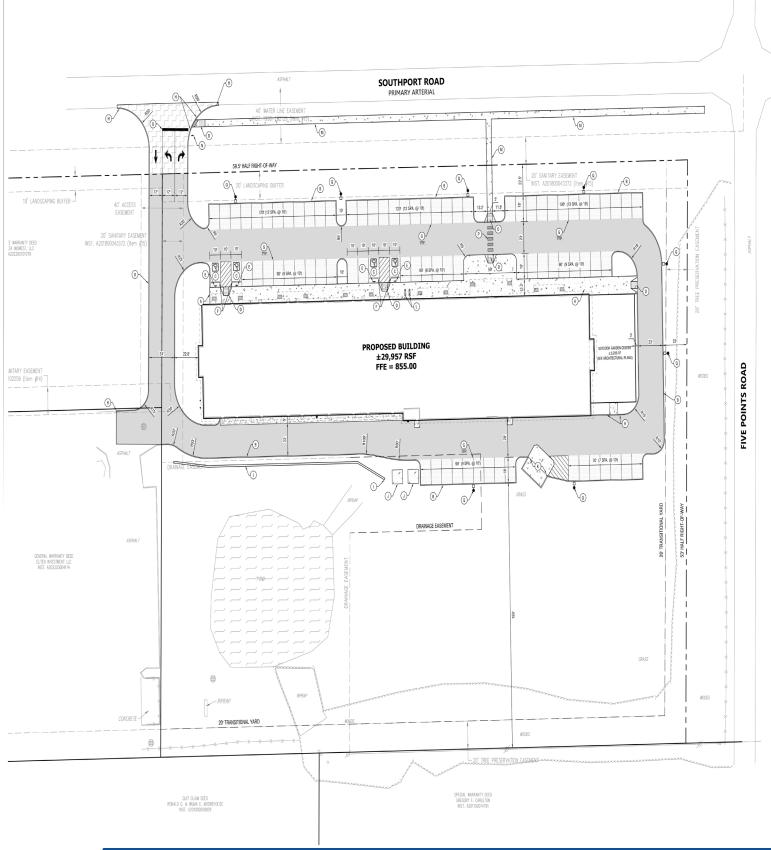

#### PROPERTY DESCRIPTION:

- ► New retail center under construction located near the I-65/Southport Road corridor, set to be completed in the spring of 2024.
- ► To be anchored by Ace Hardware Store with 15,000 sf of Jr. Anchor opportunities available.
- ► The site is situated in a highly trafficked area with 33,069 vehicles passing through each day.
- The corridor is home to several major retailers including Meijer, Home Depot, Target, Kohl's, Aldi, Kroger, and the Franciscan Health organization.
- Development is also integrated into a dense residential area, making it a prime location for businesses looking to tap into a large customer base.

#### **PROJECT DETAILS:**

- ► Estimated Delivery: May 2024
- ► Suite Availability: 1,600+/- SF 9,000 SF
- ► Rental Rate: \$25-\$30 NNN
- ► Estimated NNN Charges: \$7.40 psf
- ► Tenant Improvement Allowance: Negotiable
- ► Delivery Condition: Landlord Cold Dark Shell