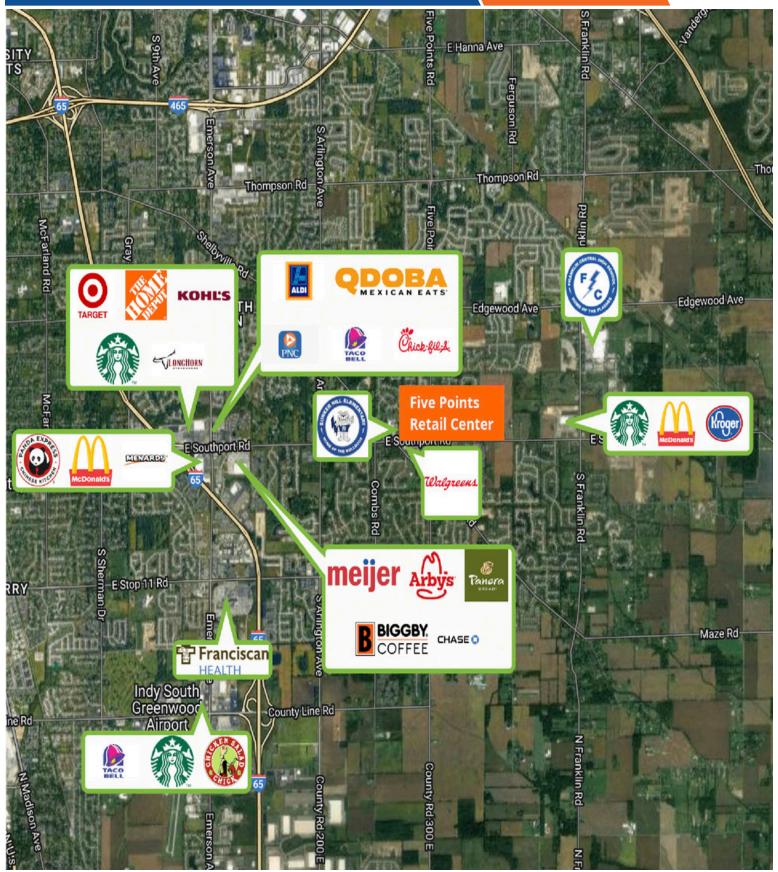

#### PROPERTY DESCRIPTION:

- ► New retail center under construction located near the I-65/Southport Road corridor, set to be completed in the spring of 2024.
- ► To be anchored by Ace Hardware Store with 15,000 sf of Jr. Anchor opportunities available.
- ► The site is situated in a highly trafficked area with 33,069 vehicles passing through each day.
- The corridor is home to several major retailers including Meijer, Home Depot, Target, Kohl's, Aldi, Kroger, and the Franciscan Health organization.
- Development is also integrated into a dense residential area, making it a prime location for businesses looking to tap into a large customer base.