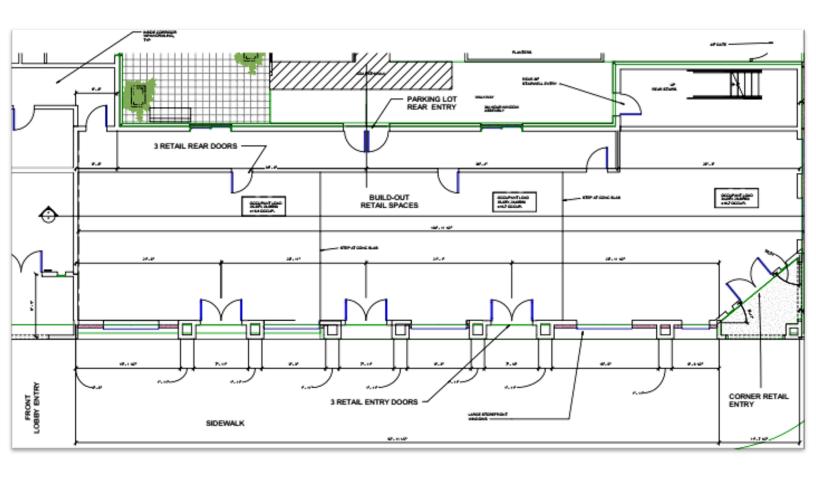

## TENANT IMPROVEMENTS NEGOTIABLE

**N**ewly constructed retail space available for lease in Oakland's up and coming Eastmont Neighborhood.

The retail space, as three individual suites or combinable, shall be delivered in a "vanilla shell" condition. Devisable from ±2,971 to ±1,052, ±953 and ±966 RSF.

## Features include:

- Over 104 feet of frontage on MacArthur Blvd
- New storefronts
- High ceilings
- Rear access from the parking area

Tenant improvement allowance negotiable for qualified tenants.

Francis Griffin 510-450-1405 fgriffin@mrecommercial.com CA BRE No: 02016713