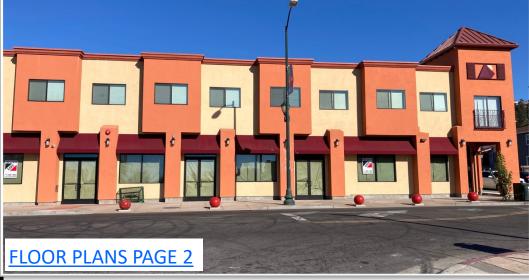

## NEW HIGH VISIBILITY RETAIL SPACE ±2,971 SF IN OAKLAND'S EASTMONT COMBINABLE SUITES: ±1,052, 953, 966 RSF 7540 MACARTHUR BLVD OAKLAND CA 94605

## TENANT IMPROVEMENTS NEGOTIABLE

**N**ewly constructed retail space available for lease in Oakland's up and coming Eastmont Neighborhood.

The retail space, as three individual suites or combinable, shall be delivered in a "vanilla shell" condition. Devisable from ±2,971 to ±1,052, ±953 and ±966 RSF.

## Features include:

- Over 104 feet of frontage on MacArthur Blvd
- New storefronts
- High ceilings
- Rear access from the parking area

Tenant improvement allowance negotiable for qualified tenants.

Francis Griffin 510-450-1405 fgriffin@mrecommercial.com CA BRE No: 02016713