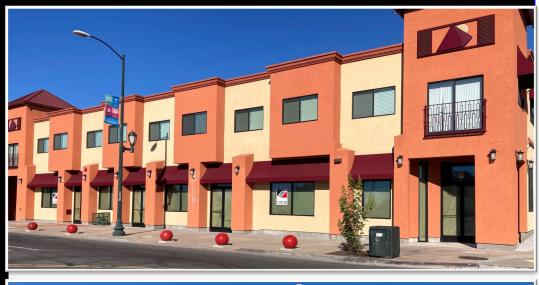

## NEW HIGH VISIBILITY RETAIL SPACE ±2,971 SF IN OAKLAND'S EASTMONT COMBINABLE SUITES: ±1,052, 953, 966 RSF 7540 MACARTHUR BLVD OAKLAND CA 94605

## TENANT IMPROVEMENTS NEGOTIABLE

**N**ewly constructed retail space available for lease in Oakland's up and coming Eastmont Neighborhood.

The retail space, as three individual suites or combinable, shall be delivered in a "vanilla shell" condition. Devisable from ±2,971 to ±1,052, ±953 and ±966 RSF.

## Features include:

- Over 104 feet of frontage on MacArthur Blvd
- New storefronts
- High ceilings
- Rear access from the parking area

Tenant improvement allowance negotiable for qualified tenants.

Francis Griffin 510-450-1405 fgriffin@mrecommercial.com CA BRE No: 02016713