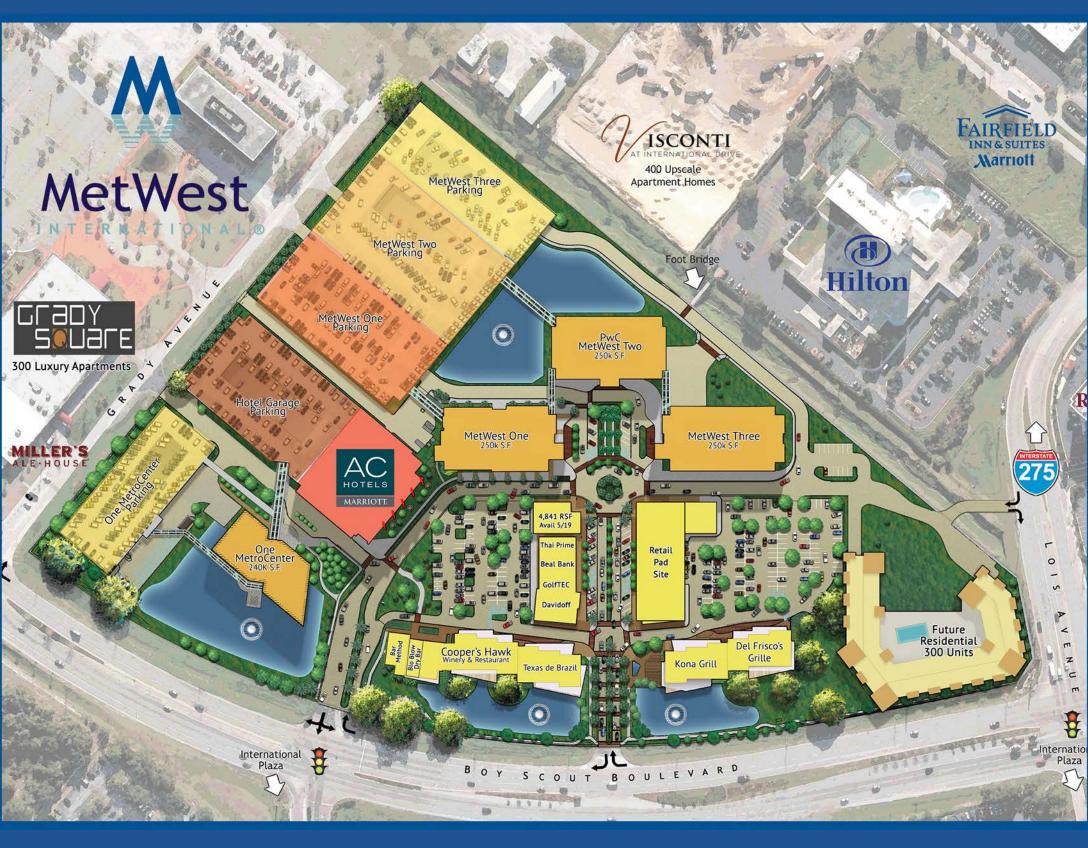

## METWEST INTERNATIONAL

OneMetro Center AC Hotel MetWest One MetWest Two MetWest Three

Cooper's Hawk Winery & Restaurant | Davidoff of Geneva | Del Frisco's Grille | Kona Grill | Texas De Brazil |

Thai Prime | Blo Blow Dry Bar | Beal Bank | GolfTEC | The Bar Method

## METWEST OFFICE SPACE

**OneMetro Center** 

**MetWest One** 

**MetWest Two** 

**MetWest Three** 

"LEED certification identifies the buildings as showcase examples of sustainable design and demonstrates leadership in transforming the building industry."

## AWARD WINNING OFFICE SPACE

MetWest Three 4050 Boy Scout Blvd Opening Fall 2019 **MetWest One** 4030 Boy Scout Blvd **One MetroCenter** 4010 Boy Scout Blvd MetWest Two PwC Build-to-Suit 4040 Boy Scout Blvd

# METWEST RETAIL & AMENITIES

**56,500 Square Foot**, Single - Story **Retail Village** 

- Cooper's Hawk Winery & Restaurant
- Davidoff of Geneva
- Del Frisco's Grille
- Kona Grill
- Texas De Brazil

- Thai Prime

175 Room **AC Hotel** by Marriott

- Blo Blow Dry Bar
- Beal Bank
- GolfTEC
- The Bar Method

**Development Opportunities** 

Residential: 300 Unit Upscale Apartment Site

Retail: 28,000 Square Foot, Anchor Opportunity Site