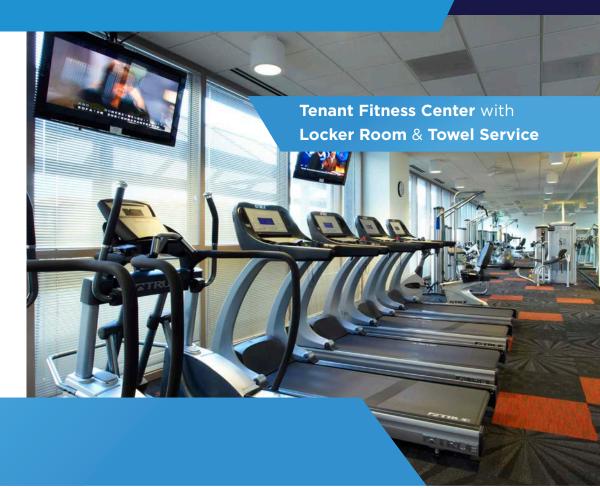

**Pedestrian Oriented** Environment & Green Spaces

**Great Location** with Dedicated Traffic Light **Across From International Plaza** 

3 Miles/5 Minutes to Tampa International Airport

Tenant Fitness Center with **Locker Room & Towel Service** 