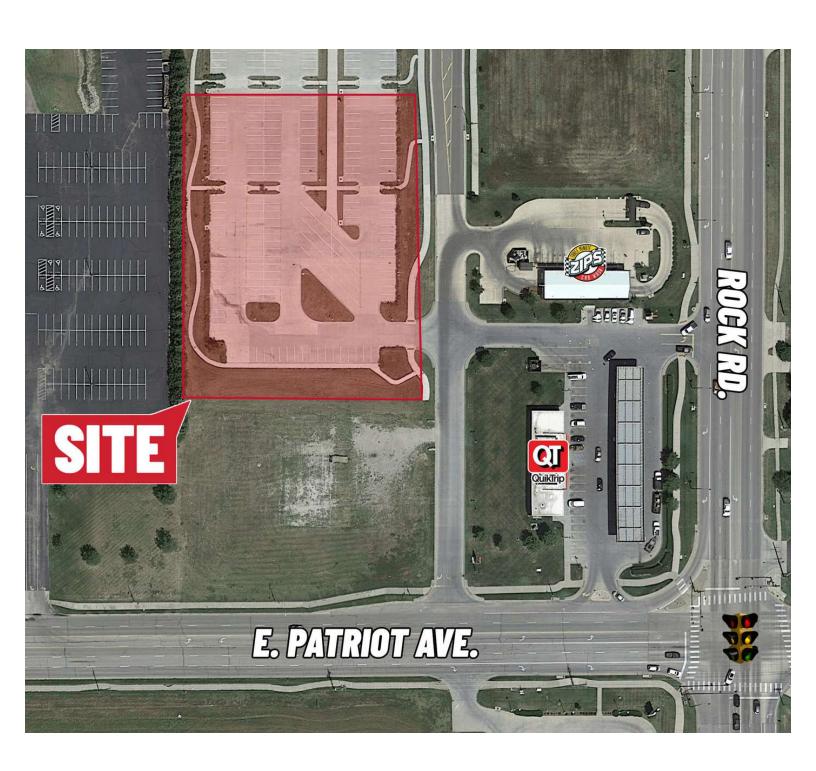

### **DERBY DEVELOPMENT LAND**

Rock & Patriot NWc, Derby, KS 67037

SALE PRICE: \$11.50/SF

LOT SIZE: 97,287 SF

ZONING: General Business

|          | DEMOGRAPHICS   | 1 MILE   | 3 MILES  | 5 MILES  |
|----------|----------------|----------|----------|----------|
| M        | POPULATION     | 5,009    | 25,748   | 54,588   |
| <b>③</b> | AVG. HH INCOME | \$98,556 | \$97,999 | \$84,014 |
|          | MEDIAN AGE     | 36       | 39       | 38       |
|          |                |          |          |          |

#### **PROPERTY HIGHLIGHTS**

- Located in a quickly developing retail area in Derby, Kansas, less than ten minutes south of Wichita (population 396,192).
- Newer developments include the 30 bed Rock Regional Hospital and Field Station Dinosaur Park. Progressive community that is pursuing a position of self-supporting businesses, including restaurants, entertainment, lodging, and medical services.
- Located minutes from Spirit Aerospace and McConnell Air Force Base.
- Property is concrete paved and striped for parking.
   Seller is willing to negotiate the removal of the concrete paving.