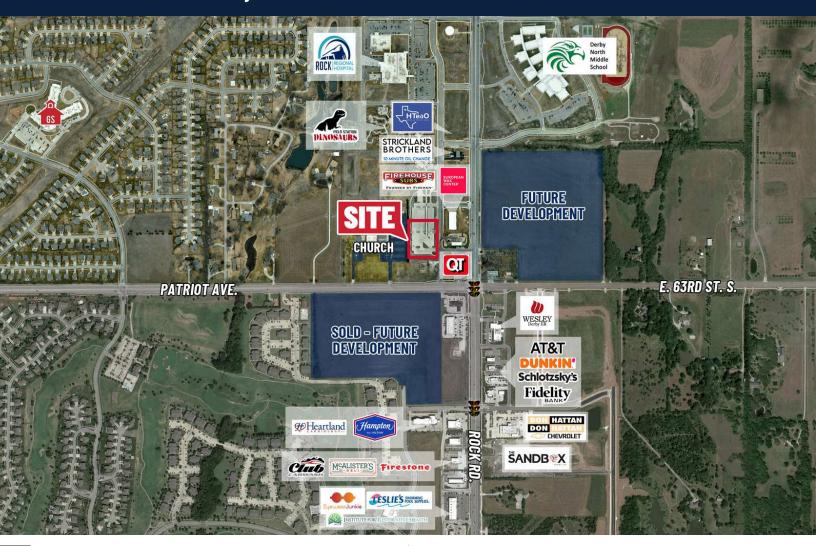

#### **PROPERTY HIGHLIGHTS**

- Located in a quickly developing retail area in Derby, Kansas, less than ten minutes south of Wichita (population 396,192).
- Newer developments include the 30 bed Rock Regional Hospital and Field Station Dinosaur Park. Progressive community that is pursuing a position of self-supporting businesses, including restaurants, entertainment, lodging, and medical services.
- Located minutes from Spirit Aerospace and McConnell Air Force Base.
- Property is concrete paved and striped for parking.
   Seller is willing to negotiate the removal of the concrete paving.

# DERBY DEVELOPMENT LAND

Rock & Patriot NWc, Derby, KS 67037

Offered exclusively by: Mark Schroeder | 316-292-3946 | mschroeder@weigand.com