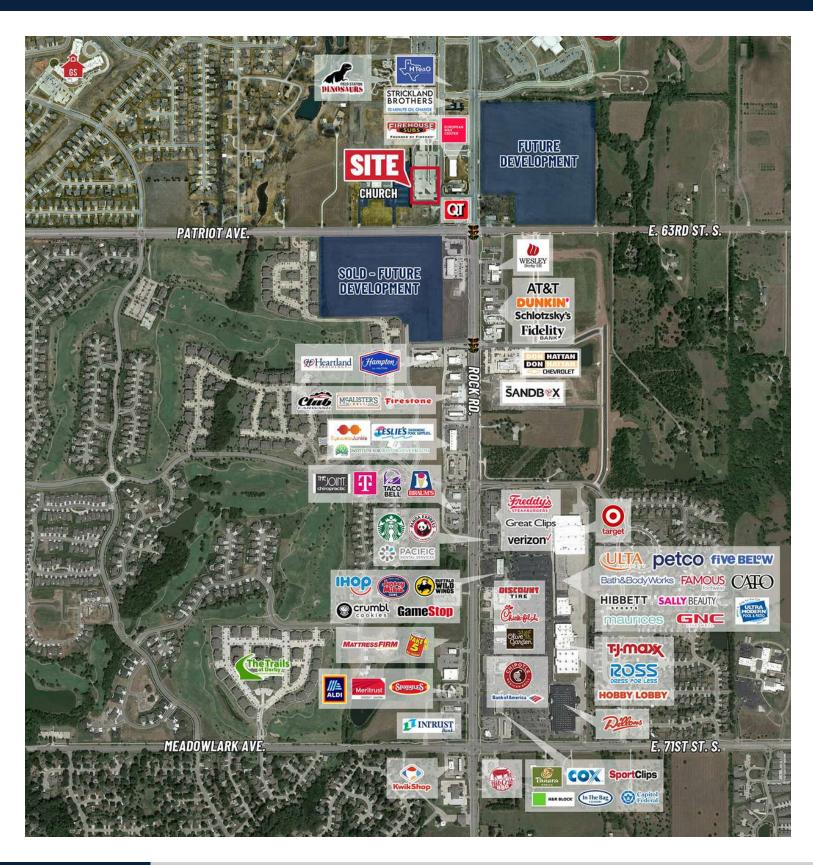

#### **PROPERTY HIGHLIGHTS**

- Located in a quickly developing retail area in Derby, Kansas, less than ten minutes south of Wichita (population 396,192).
- Newer developments include the 30 bed Rock Regional Hospital and Field Station Dinosaur Park. Progressive community that is pursuing a position of self-supporting businesses, including restaurants, entertainment, lodging, and medical services.
- Located minutes from Spirit Aerospace and McConnell Air Force Base.
- Property is concrete paved and striped for parking.
   Seller is willing to negotiate the removal of the concrete paving.

## **DERBY DEVELOPMENT LAND**

Rock & Patriot NWc, Derby, KS 67037

Offered exclusively by: Mark Schroeder | 316-292-3946 | mschroeder@weigand.com