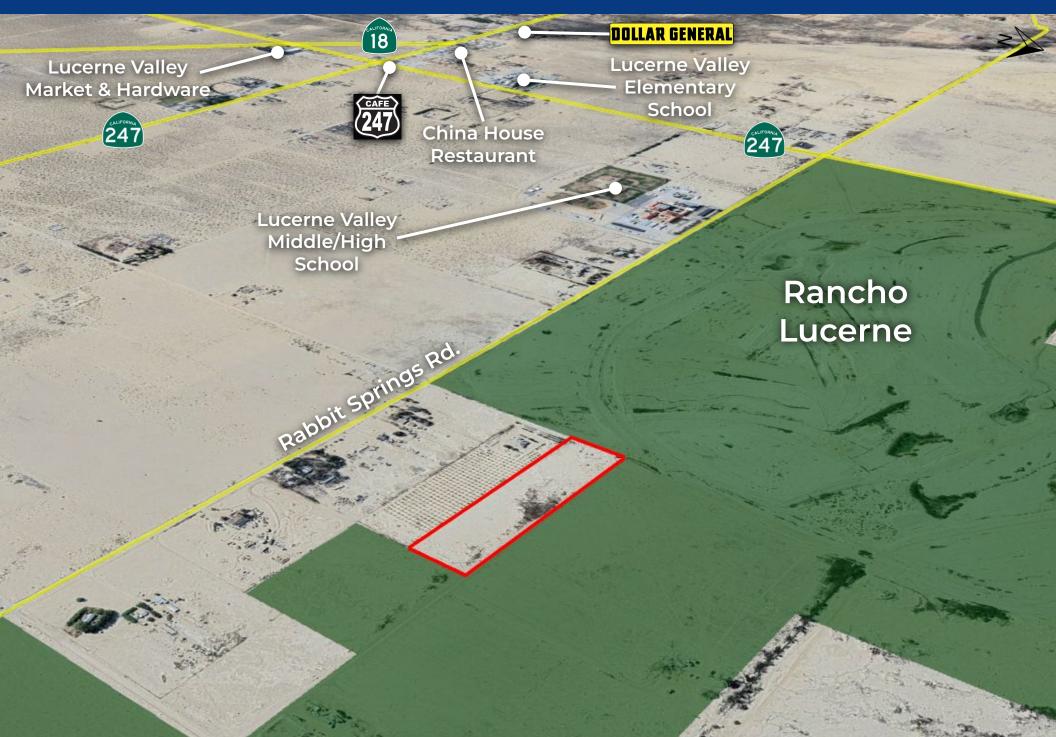

# AREAOVERVIEW

#### Meridian Road | Lucerne Valley, CA

#### Site Attributes

- APN 0450-022-08
- Zoned LV/RL Lucerne Valley Rural Living
- ±9.68 Acres (±421,660 sf)
- Under 1,000 feet from Rabbit Springs Rd.
- Contiguous with upcoming Rancho Lucerne Development
- Within ±1.5 mile radius of both Lucerne Valley Elementary School and Lucerne Valley Middle/High School
- Amenities close by at the intersection of CA-247 and CA-18
- Asking \$90,000.00