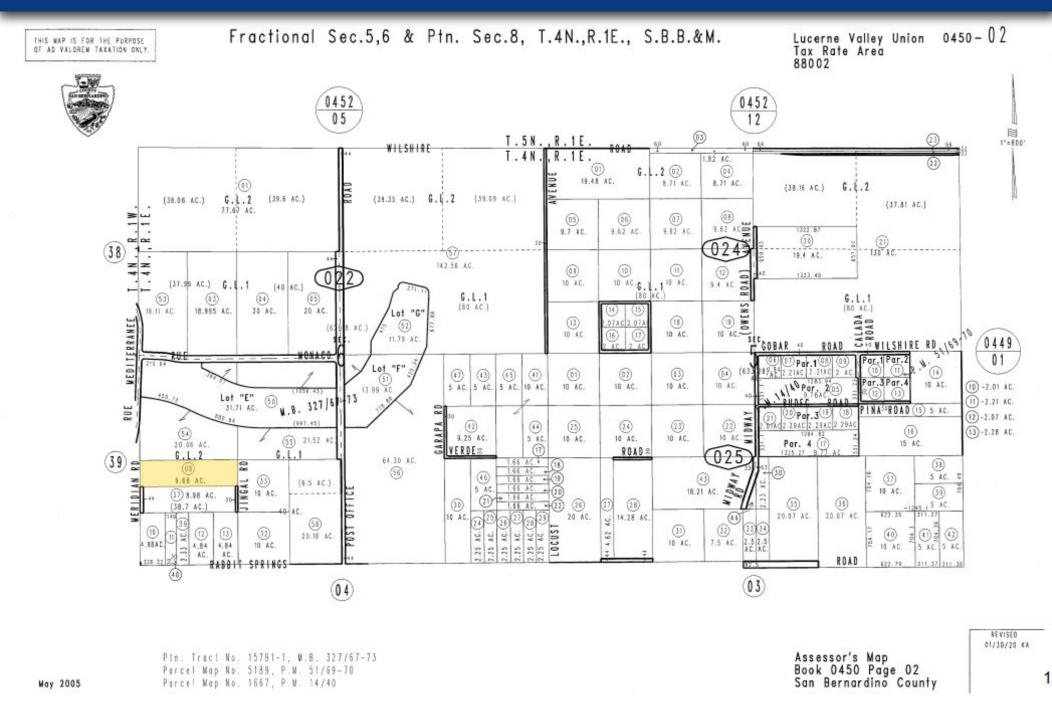

### PLAT MAP

#### Meridian Road | Lucerne Valley, CA

The information contained herein has been secured from sources we believe to be reliable. Kursch Group, Inc. and/or agents involved, make no representations or warranties, expressed or implied, as to the accuracy of the information. All information should be verified with another outside agency, government entity or property owner as applicable.

#### Site Attributes

- APN 0450-022-08
- Zoned LV/RL Lucerne Valley Rural Living
- ±9.68 Acres (±421,660 sf)
- Under 1,000 feet from Rabbit Springs Rd.
- Contiguous with upcoming Rancho Lucerne Development
- Within ±1.5 mile radius of both Lucerne Valley Elementary School and Lucerne Valley Middle/High School
- Amenities close by at the intersection of CA-247 and CA-18
- Asking \$90,000.00