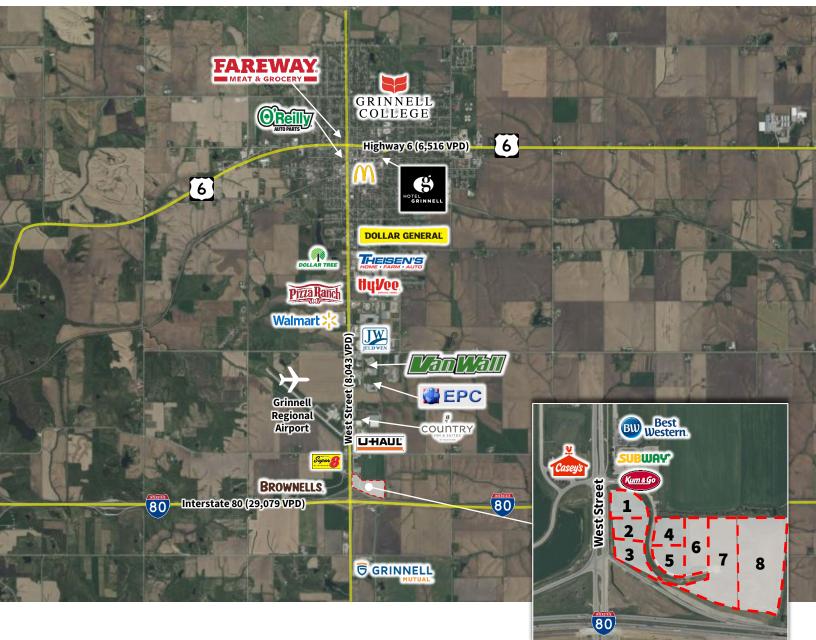

## Grinnell, Iowa

## Demographics

|                   | 10 Miles | 20 Miles | 30 Miles |
|-------------------|----------|----------|----------|
| Population        | 14,566   | 50,618   | 142,470  |
| Households        | 5,823    | 20,199   | 55,765   |
| Average HH Income | \$60,977 | \$60,287 | \$60,852 |

#### Traffic counts

| Interstate 80 | 29,079 VPD |
|---------------|------------|
| West Street   | 8.043 VPD  |
| Highway 6     | 6,516 VPD  |