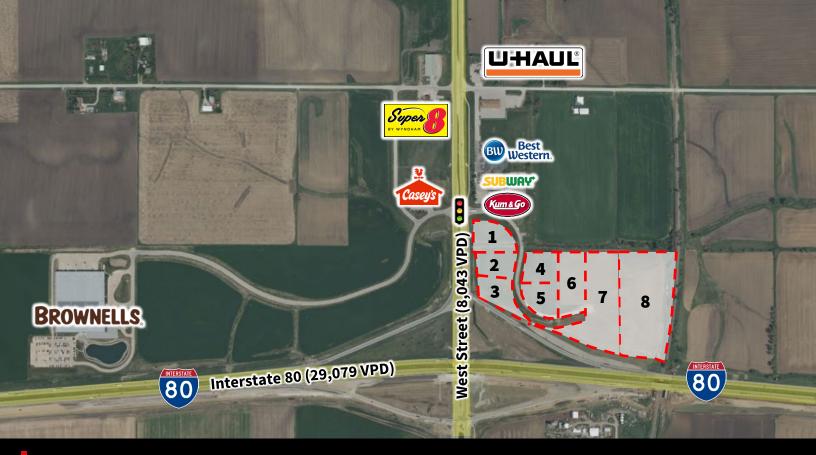

# Prime Development Land for Sale in Grinnell, Iowa

Up to 24.66 acres of commercial land for sale in Grinnell with convenient access to I-80.

| NEC of I-80 & West Street                                                                                                                                                                                                                                                                                           | Aar                                                                                                                                                                                                                                                                                                                                                                                                      |  |
|---------------------------------------------------------------------------------------------------------------------------------------------------------------------------------------------------------------------------------------------------------------------------------------------------------------------|----------------------------------------------------------------------------------------------------------------------------------------------------------------------------------------------------------------------------------------------------------------------------------------------------------------------------------------------------------------------------------------------------------|--|
| Grinnell, Iowa 50112                                                                                                                                                                                                                                                                                                | Senior Vice F                                                                                                                                                                                                                                                                                                                                                                                            |  |
| Poweshiek                                                                                                                                                                                                                                                                                                           | JLL De<br>+1 515 9                                                                                                                                                                                                                                                                                                                                                                                       |  |
| +/- 1.45 – 24.66 acres                                                                                                                                                                                                                                                                                              | <u>aaron.hyde</u>                                                                                                                                                                                                                                                                                                                                                                                        |  |
| \$2.00-\$12.00/SF                                                                                                                                                                                                                                                                                                   | Meredit                                                                                                                                                                                                                                                                                                                                                                                                  |  |
| C-1 (general commercial)                                                                                                                                                                                                                                                                                            | Vice P<br>JLL Des<br>+1 515 4<br>meredith.young                                                                                                                                                                                                                                                                                                                                                          |  |
| <ul> <li>Grinnell is the halfway point between Des Moines and<br/>lowa City, and is 15 minutes from the Iowa Speedway in<br/>Newton</li> <li>Grinnell College is a private university with 1,700<br/>students enrolled and is consistently ranked among the<br/>best liberal arts colleges in the nation</li> </ul> |                                                                                                                                                                                                                                                                                                                                                                                                          |  |
|                                                                                                                                                                                                                                                                                                                     | <ul> <li>Grinnell, Iowa 50112</li> <li>Poweshiek</li> <li>+/- 1.45 - 24.66 acres</li> <li>\$2.00-\$12.00/SF</li> <li>C-1 (general commercial)</li> <li>Grinnell is the halfway point between Des Moines and Iowa City, and is 15 minutes from the Iowa Speedway in Newton</li> <li>Grinnell College is a private university with 1,700 students enrolled and is consistently ranked among the</li> </ul> |  |

#### Traffic counts

| Interstate 80 | 29,079 VPD |
|---------------|------------|
| West Street   | 8.043 VPD  |
| Highway 6     | 6,516 VPD  |