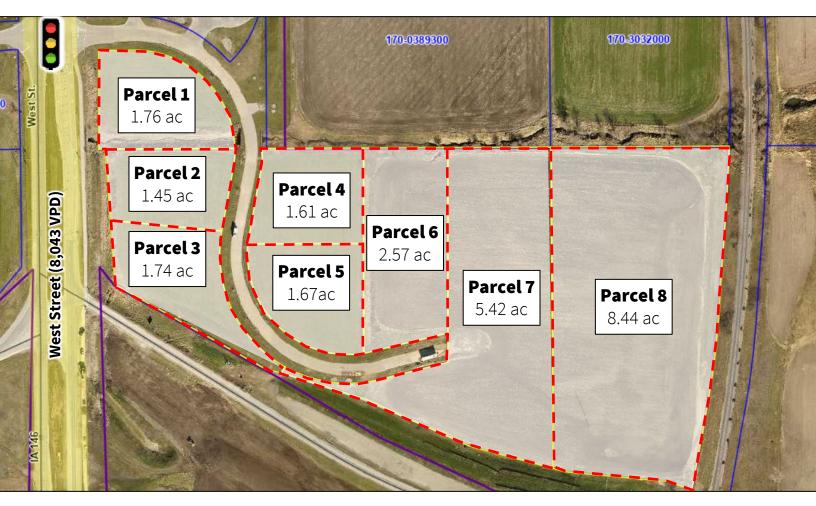

# Site plan

## **Availabilities**

| Parcel # | Property   | Sale Price PSF |
|----------|------------|----------------|
| 1        | 1.76 acres | \$12.00/SF     |
| 2        | 1.45 acres | \$10.00/SF     |
| 3        | 1.74 acres | \$10.00/SF     |
| 4        | 1.61 acres | \$ 8.00/SF     |
| 5        | 1.67 acres | \$ 8.00/SF     |
| 6        | 2.57 acres | \$3.50/SF      |
| 7        | 5.42 acres | \$ 3.00/SF     |
| 8        | 8.44 acres | \$2.00/SF      |