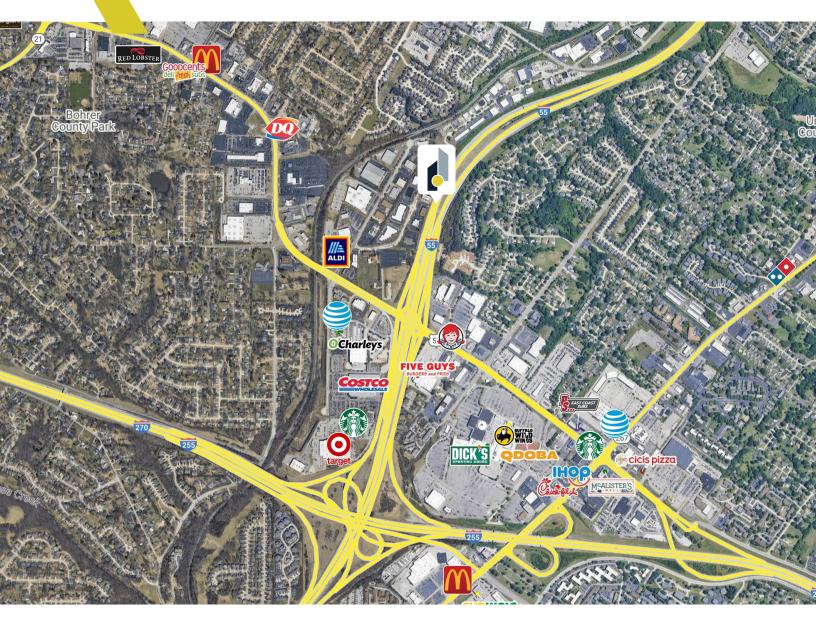

## LOCATION

## **PROPERTY FEATURES**

Close proximity to I-55 and I-270/I-255

Multiple retail and restaurants nearby

Located in thriving business district

Highly visible asset 22,000 VPD