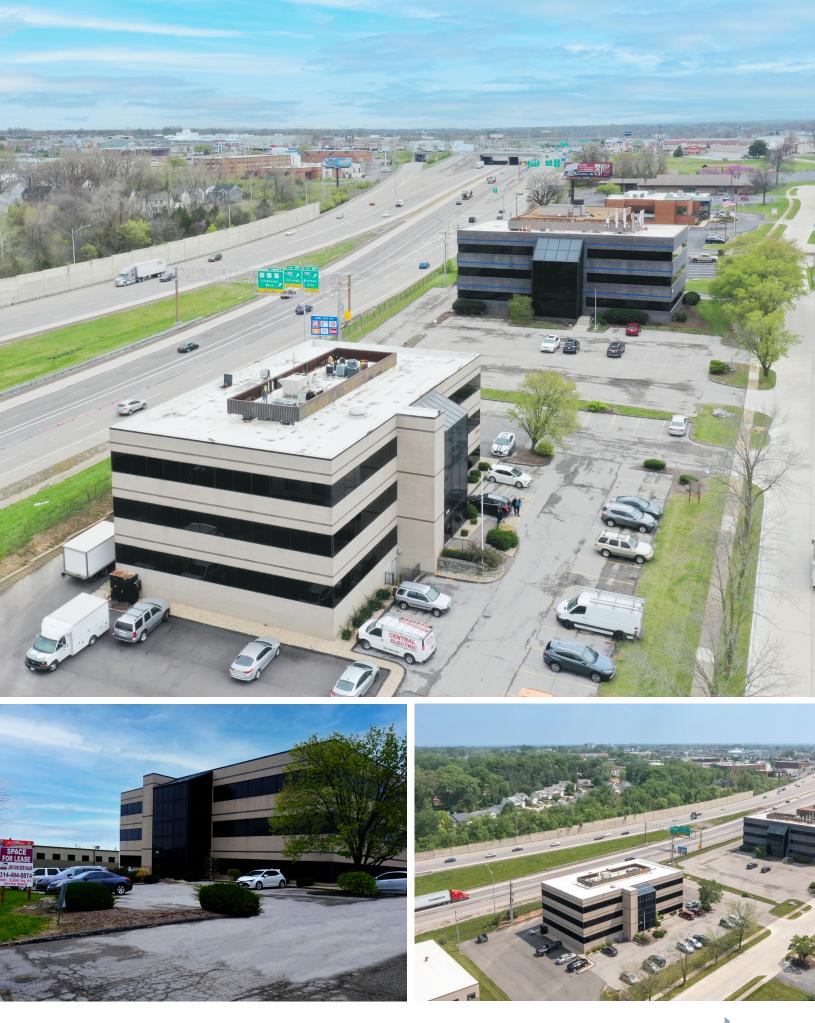

#### **Property Features**

- 20,000 SF Building
- 1 Acre Site
- Built in 1987
- New Roof in 2020
- 4:1,000 Surface Parking
- Close Proximity to I-55 and I-270
- 93% Occupancy

#### **Property Snapshot**

93%

Occupancy

Built

19 Tenants

## **PROPERTY FEATURES**

Close proximity to I-55 and I-270/I-255

Multiple retail and restaurants nearby

Located in thriving business district

Highly visible asset 22,000 VPD