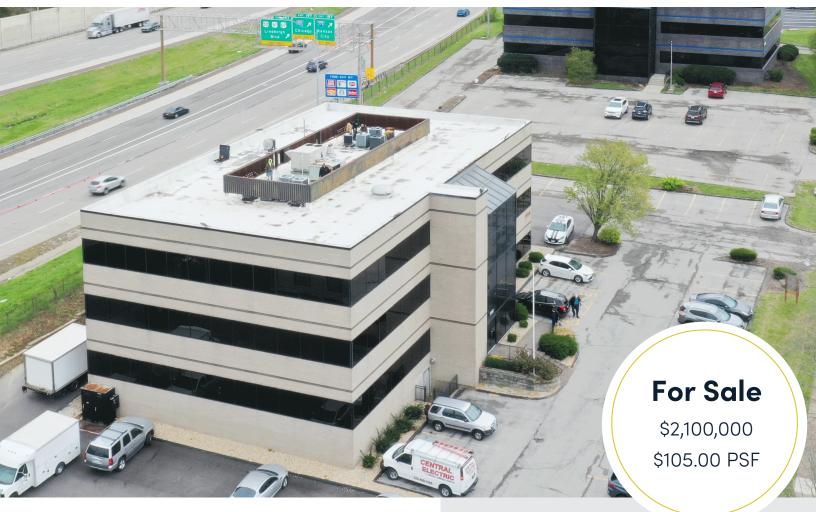

# FORSALE

11116

### 1116 **S. Towne Square** St. Louis, MO 63123

#### **Property Features**

- 20,000 SF Building
- 1 Acre Site
- Built in 1987
- New Roof in 2020
- 4:1,000 Surface Parking
- Close Proximity to I-55 and I-270
- 93% Occupancy