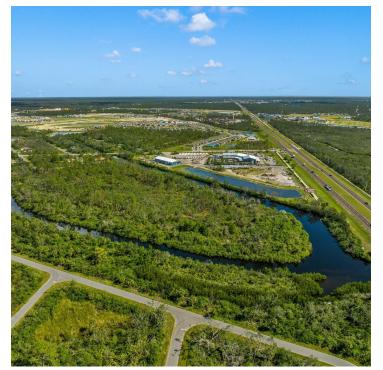

# PROPERTY FEATURES

- Development Opportunity
- 15+ Acres of Commercial General Land
- Boarder by a canal for privacy and design
- High and Dry with many uses
- Near quiet, well designed neighborhoods
- Reasonably Priced

#### **PROPERTY OVERVIEW**

Vacant Land available for development. This site is located along side of a few major developments such as West Port, MRT ACE Garden Center, Harley Davidson's Twisted Fork Entertainment, Tampa Bay Rays Stadium, County Fairgrounds, Riverwood Community and Golf and much more. Use exit 179 off I-75.

#### **PROPERTY HIGHLIGHTS**

- Development Opportunity
- 15+ Acres of Commercial General Land
- Boarder by a canal for privacy and design
- High and Dry with many uses
- Near quiet, well designed neighborhoods
- Reasonably Priced