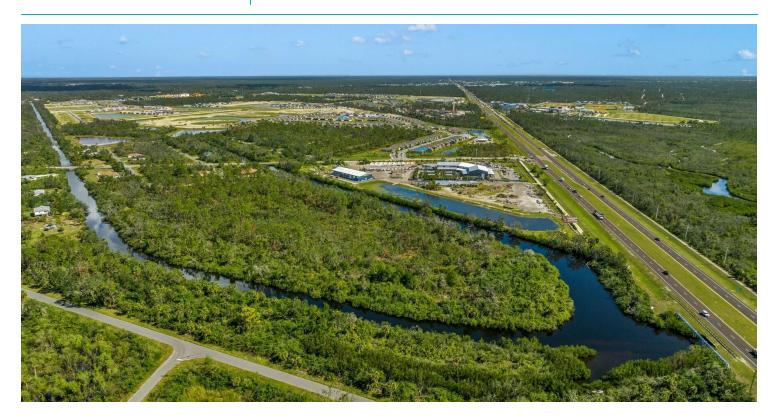

# PROPERTY FEATURES

- Development Opportunity
- 15+ Acres of Commercial General Land
- Boarder by a canal for privacy and design
- High and Dry with many uses
- Near quiet, well designed neighborhoods
- Reasonably Priced

#### **PROPERTY OVERVIEW**

Vacant Land available for development. This site is located along side of a few major developments such as West Port, MRT ACE Garden Center, Harley Davidson's Twisted Fork Entertainment, Tampa Bay Rays Stadium, County Fairgrounds, Riverwood Community and Golf and much more. Use exit 179 off I-75.

#### **PROPERTY HIGHLIGHTS**

- Development Opportunity
- 15+ Acres of Commercial General Land
- Boarder by a canal for privacy and design
- High and Dry with many uses
- Near quiet, well designed neighborhoods
- Reasonably Priced