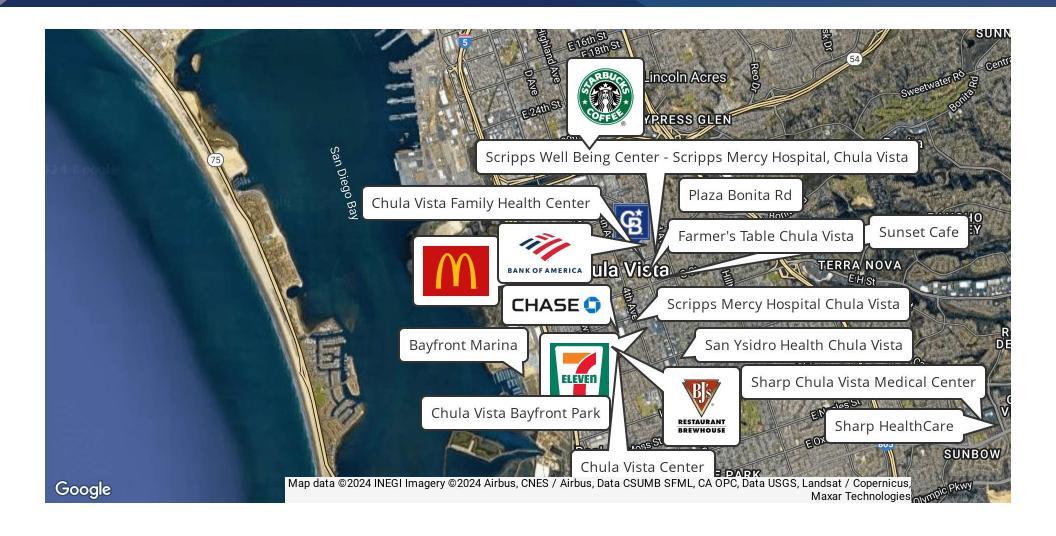

#### LOCATION DESCRIPTION

Discover the vibrant community surrounding the location, including Chula Vista's lively downtown area just a short distance away. Enjoy easy access to the scenic San Diego Bay waterfront, perfect for a midday stroll or team-building events. The area boasts an array of dining options, from trendy cafes to upscale restaurants, providing a diverse range of culinary experiences. Nearby shopping centers and entertainment venues offer convenient amenities for employees and visitors. Experience the rich cultural heritage of the region and smooth access to major transportation routes, making the location an ideal choice for new businesses seeking a dynamic, well-connected environment.