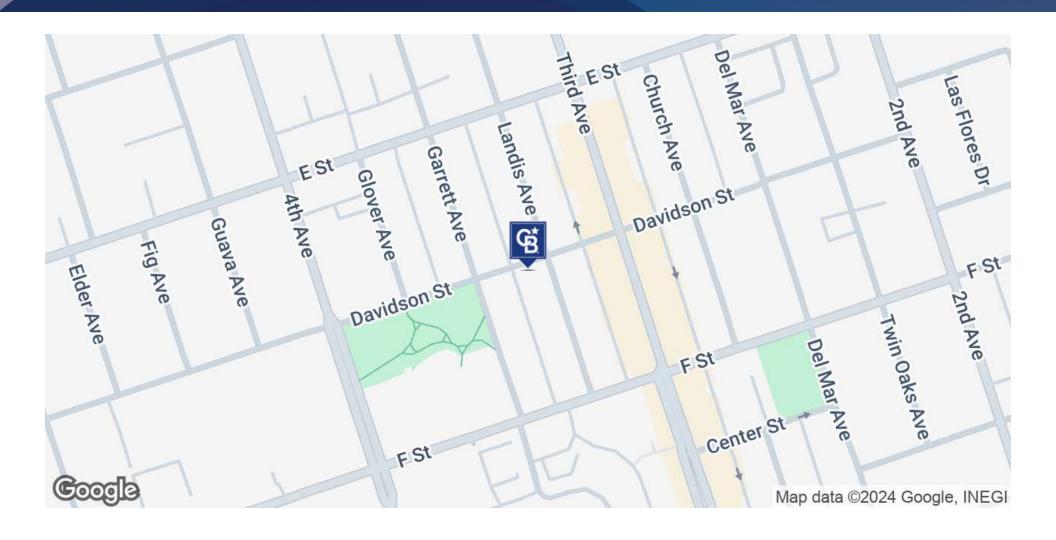

#### SITE DESCRIPTION

Corner property, on southwest corner of 3rd Ave and F Street