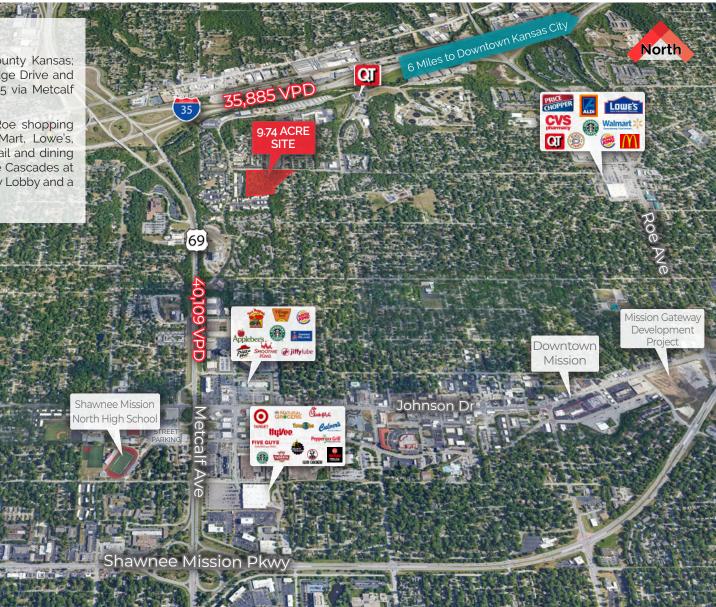

#### LOCATION DESCRIPTION:

This is a premier, infill site in the heart of Johnson County Kansas; located on the south side of 51st Street between Foxridge Drive and Riggs Street with easy access to Interstates 35 and 635 via Metcalf Avenue to the west or Lamar Avenue to the east.

Future residents will enjoy easy access to the Bella Roe shopping center just minutes to the east, which features Wal-Mart, Lowe's, Price Chopper, Aldi, Walgreens Pharmacy and other retail and dining attractions. Another retail trade area directly south of the Cascades at Mission development site features Target, Hy-Vee, Hobby Lobby and a number of quick service or fast food dining options.