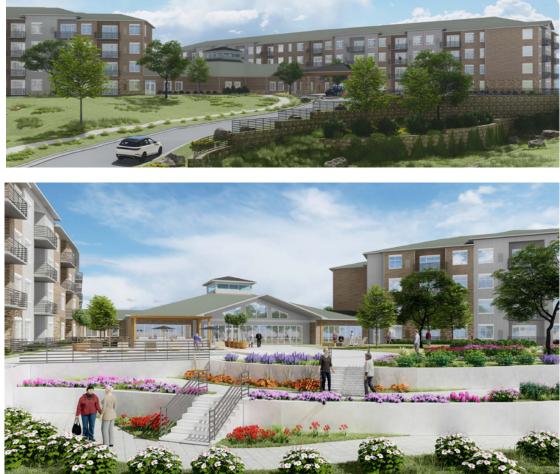

#### PROPERTY DATA:

This 9.74-acre site is irregular in shape and zoned RP-5 for Planned Residential. The current approved plan calls for senior housing units as shown in renderings. Previously, the property has been approved for as many as 250 senior housing units. The site plan includes access to both 51st Street and Foxridge Drive.