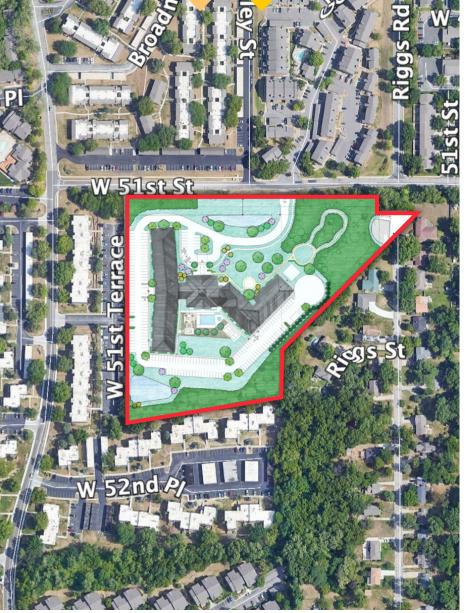

#### PROPERTY DATA:

This 9.74-acre site is irregular in shape and zoned RP-5 for Planned Residential. The current approved plan calls for senior housing units as shown in renderings. Previously, the property has been approved for as many as 250 senior housing units. The site plan includes access to both 51st Street and Foxridge Drive.