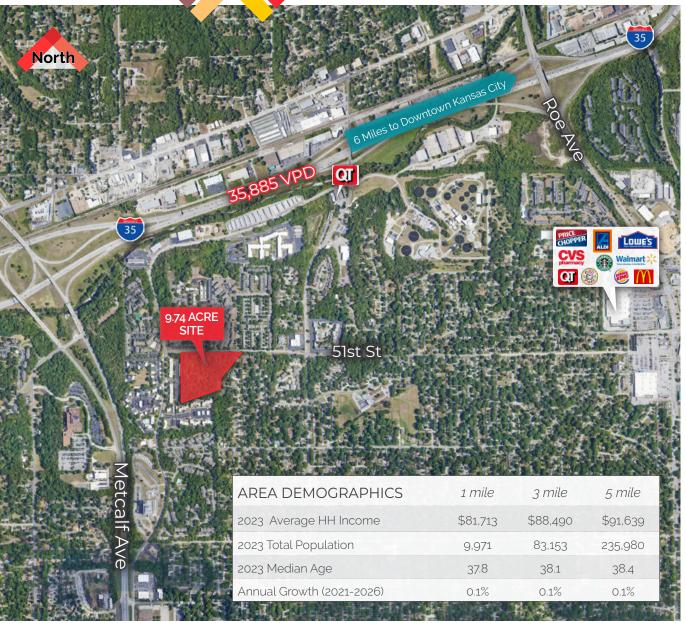

#### **PROPERTY FEATURES**

- 9.74 Acre site in the heart of Johnson County
- Zoned RP-5, Planned Residential district
- Approved for 132 active-adult housing units
- Potential multifamily zoning
- Exceptional access to I-35, I-635, Metcalf Avenue and Roe Avenue
- Surrounded by well-established residential neighborhoods
- Close to national retailers and restaurants
- Solid demographics (see table)
- Highly acclaimed Shawnee Mission School District
- Call for pricing

#### LOCATION DESCRIPTION:

This is a premier, infill site in the heart of Johnson County Kansas; located on the south side of 51st Street between Foxridge Drive and Riggs Street with easy access to Interstates 35 and 635 via Metcalf Avenue to the west or Lamar Avenue to the east.

Future residents will enjoy easy access to the Bella Roe shopping center just minutes to the east, which features Wal-Mart, Lowe's, Price Chopper, Aldi, Walgreens Pharmacy and other retail and dining attractions. Another retail trade area directly south of the Cascades at Mission development site features Target, Hy-Vee, Hobby Lobby and a number of quick service or fast food dining options.