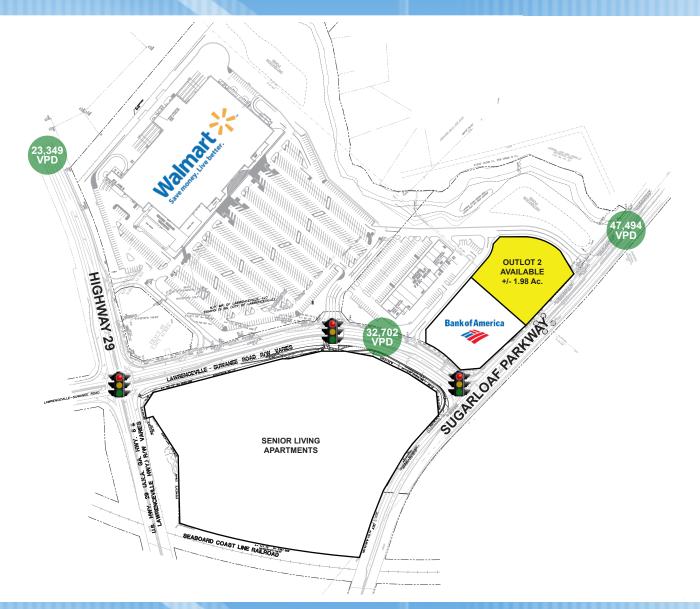

#### THE SHOPPING CENTER

| Walmart Supercenter                                | 233,991 SF |
|----------------------------------------------------|------------|
| <ul> <li>Trade Area Population</li> </ul>          | 90,842     |
| <ul> <li>Trade Area Households</li> </ul>          | 30,305     |
| <ul> <li>Trade Area Average HH Income</li> </ul>   | \$99,891   |
| • Traffic Count (Lawrenceville Hwy.)               | 23,349 VPD |
| <ul> <li>Traffic Count (Sugarloaf Pkw.)</li> </ul> | 47,494 VPD |

#### 1400 LAWRENCEVILLE HIGHWAY, LAWRENCEVILLE, GA 30044

| Outparcels | Tenant                   |
|------------|--------------------------|
| 1          | Bank of America          |
| 2          | AVAILABLE 1.98 Ac.       |
| 3          | Senior Living Apartments |