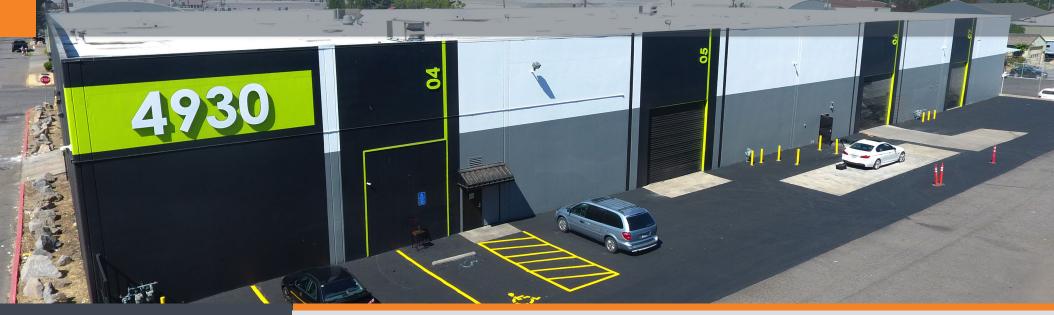

# 4930 SE 26TH AVENUE

4930 SE 26TH AVENUE | PORTLAND | OR | 97202

# **PROPERTY FEATURES**

**FOR SALE:** 37,438 Total SF (11,066 SF Leased) **FOR LEASE:** 26,372 SF w/ ± 2,078 SF Office Complete Interior and Exterior Rehab Finished in 2024 Including:

- Fully Renovated Office with all New Fixtures
- Beautiful New Exterior Paint Scheme
- Interior Warehouse Walls Painted White
- 3 New Dock High Loading Doors (9' x 11')
- 3 New Grade-Level Loading Doors (12' x 14')
- New Motion-Sensing LED Lighting with Skylights
- New Roof Installed in 2022
- Fenced and Secured Loading Area with RFID Access
- Concrete Tilt-Up Construction 20' Clear Height
- 480 Volt, Heavy 3-Phase Power Well Distributed