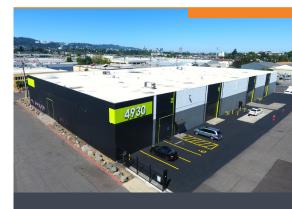

# 4930 SE 26TH AVENUE

4930 SE 26TH AVENUE | PORTLAND | OR | 97202

# **PROPERTY FEATURES**

**FOR SALE:** 37,438 Total SF (11,066 SF Leased) **FOR LEASE:** 26,372 SF w/ ± 2,078 SF Office Complete Interior and Exterior Rehab Finished in 2024 Including:

- Fully Renovated Office with all New Fixtures
- Beautiful New Exterior Paint Scheme
- Interior Warehouse Walls Painted White
- 3 New Dock High Loading Doors (9' x 11')
- 3 New Grade-Level Loading Doors (12' x 14')
- New Motion-Sensing LED Lighting with Skylights
- New Roof Installed in 2022
- Fenced and Secured Loading Area with RFID Access
- Concrete Tilt-Up Construction 20' Clear Height
- 480 Volt, Heavy 3-Phase Power Well Distributed