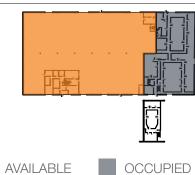

# 4930 SE 26TH AVENUE

BUILDING KEY PLAN:

**VACANT SUITE DATA** 

| AREA      | TOTAL SF |
|-----------|----------|
| Office    | 2,078    |
| Warehouse | 24,294   |
| Total     | 26,372   |

UNDER NEW OWNERSHIP