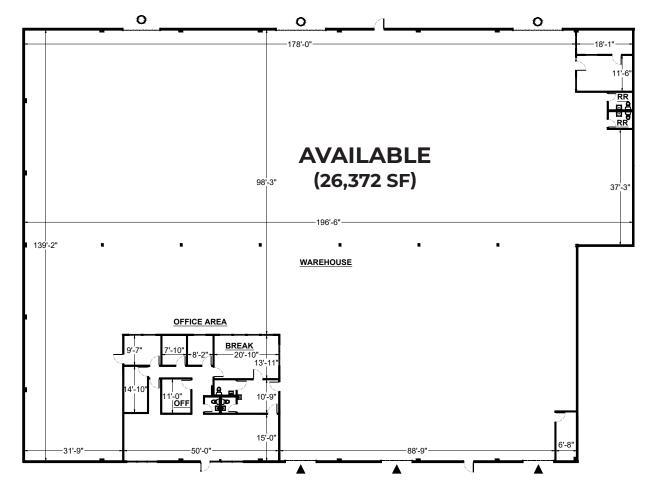

# 4930 SE 26TH AVENUE

BUILDING KEY PLAN:

**VACANT SUITE DATA** 

| AREA      | TOTAL SF |
|-----------|----------|
| Office    | 2,078    |
| Warehouse | 24,294   |
| Total     | 26,372   |

UNDER NEW OWNERSHIP