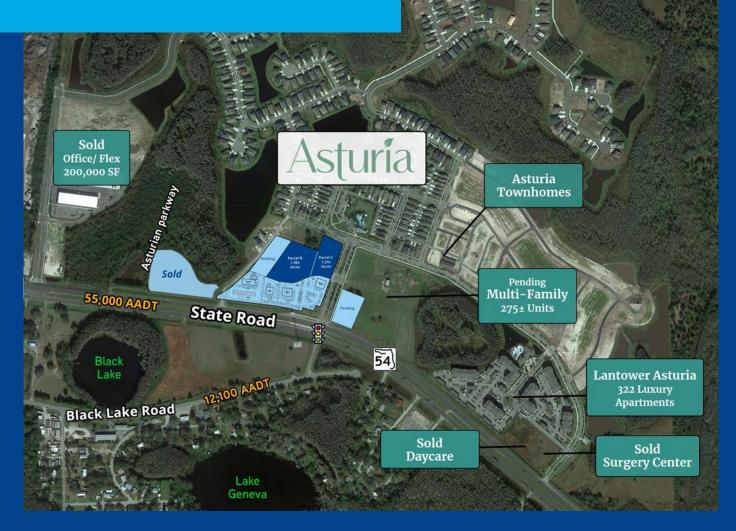

## Site Plan

Development ready land sites in the heart of Trinity/Odessa market

SR 54 & Asturian Parkway Odessa | FL 33556

- Highly visible SR 54 frontage with over 55,000 cars per day
- Premier pin corner location at entrance to the Asturia community with 1,000± residences
- 1.24± and 1.98± acre parcels available, suitable for retail, medical or office use
- Signalized intersection
- Zoning and retail entitlements in place
- 2010-2019 annual population growth rate of 3.29% within 5 miles