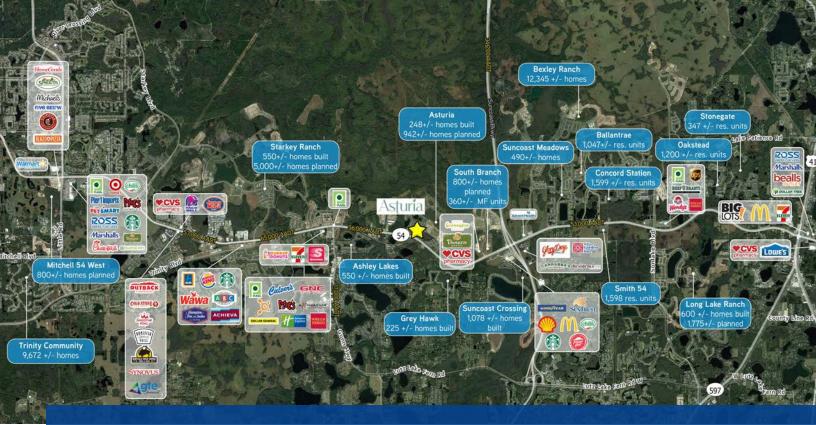

Development ready land sites in the heart of Trinity/Odessa market

SR 54 & Asturian Parkway Odessa | FL 33556

- Highly visible SR 54 frontage with over 55,000 cars per day
- Premier pin corner location at entrance to the Asturia community with 1,000± residences
- 1.24± and 1.98± acre parcels available, suitable for retail, medical or office use
- Signalized intersection
- Zoning and retail entitlements in place
- 2010-2019 annual population growth rate of 3.29% within 5 miles

Asturia Land Parcels | For Sale

## Site Plan



## Location







## Contact



Lisa McCaffrey Executive Managing Director Retail Services +1 813 871 8519 lisa.mccaffrey@colliers.com



**Erica Waltermire** Executive Managing Director Retail Services +1 813 605 4471 erica.waltermire@colliers.com

## Demographics

|                       | 3-Mile    | 5-Mile    | 7-Mile    | 10 Min DT | 15 Min DT |
|-----------------------|-----------|-----------|-----------|-----------|-----------|
| Total Population      | 18,706    | 57,136    | 122,563   | 36,167    | 91,625    |
| Daytime Population    | 13,248    | 42,090    | 106,582   | 28,457    | 72,885    |
| Avg. Household Income | \$105,334 | \$109,221 | \$103,801 | \$104,628 | \$93,863  |
| Median Age            | 42.1      | 43.9      | 45.5      | 47.0      | 44.4      |



4830 W. Kennedy Blvd. Suite 30