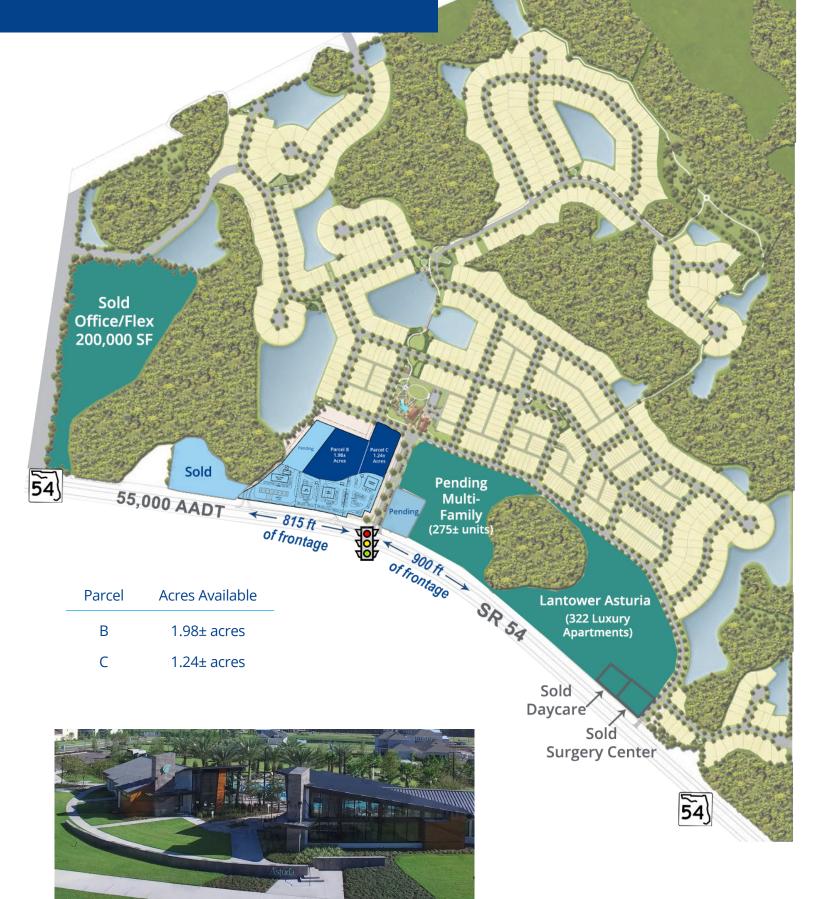

## Site Plan

Development ready land sites in the heart of Trinity/Odessa market

SR 54 & Asturian Parkway Odessa | FL 33556

- Highly visible SR 54 frontage with over 55,000 cars per day
- Premier pin corner location at entrance to the Asturia community with 1,000± residences
- 1.24± and 1.98± acre parcels available, suitable for retail, medical or office use
- Signalized intersection
- Zoning and retail entitlements in place
- 2010-2019 annual population growth rate of 3.29% within 5 miles