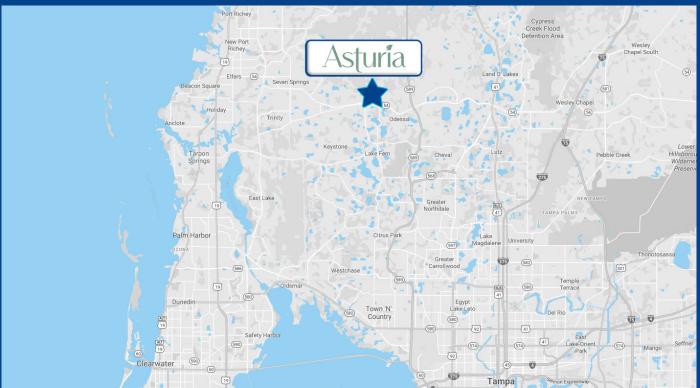

## Location

Development ready land sites in the heart of Trinity/Odessa market

SR 54 & Asturian Parkway Odessa | FL 33556

- Highly visible SR 54 frontage with over 55,000 cars per day
- Premier pin corner location at entrance to the Asturia community with 1,000± residences
- 1.24± and 1.98± acre parcels available, suitable for retail, medical or office use
- Signalized intersection
- Zoning and retail entitlements in place
- 2010-2019 annual population growth rate of 3.29% within 5 miles