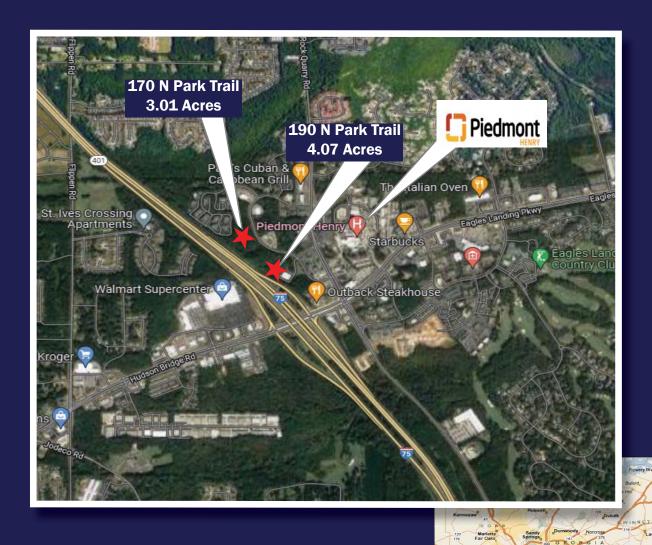

Lot 170 & Lot 190 N Park Trail Land for Sale

## **Property Details:**

- Located Approximately 0.4 miles from Henry Medical Center
- Zoned C3 in Northpark Business Center
- Several Medical Buildings Currently Conducting Business
- Approximately 16 Miles to Hartsfield-Jackson Atlanta International Airport
- Close Proximity to Many Restaurants and Other Businesses
- Easy Access to I-75

## Lot 170 & Lot 190 - N Park Trail