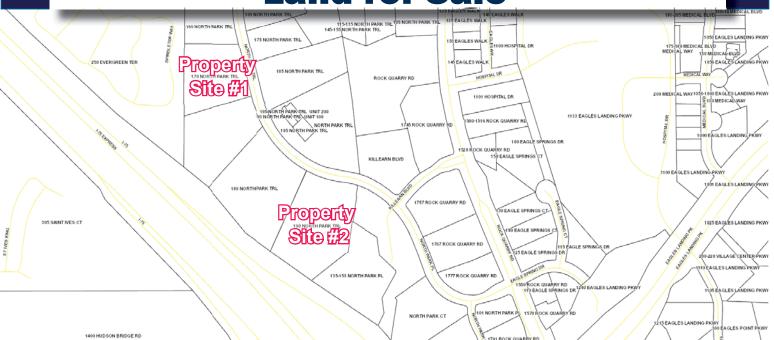

Lot 170 & Lot 190 N Park Trail Land for Sale

## Lot 170 & Lot 190 - N Park Trail