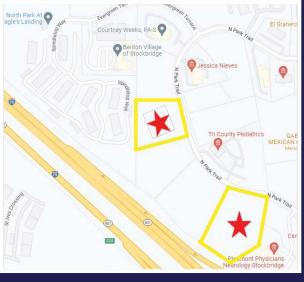

Lot 170 & Lot 190 N Park Trail Land for Sale

## Lot 170 & Lot 190 - N Park Trail